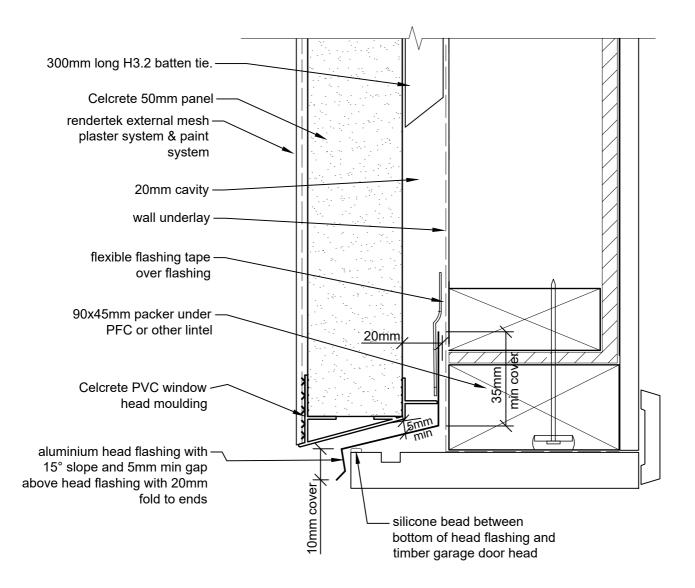

#### TIMBER GARAGE DOOR HEAD DETAIL - 20mm CAVITY SECTIONAL VIEW OF GARAGE DOOR-HEAD

CAD REF 13-1-20 SCALE 1:2

#### STD TIMBER JAMB GARAGE DOOR DETAIL - 20mm CAVITY PLAN VIEW OF JAMB CAD REF 13-2-20 SCALE 1:2

CELCRETE - CAVITY - ABUTTING HORIZONTAL TIMBER WEATHERBOARDS

> CAD REF 14-1-20 SCALE 1:2

PLAN VIEW CELCRETE PANEL INTERNAL CORNER JUNCTION WITH HORIZONTAL TIMBER WEATHERBOARDS CAD REF 14-3-20 SCALE 1:2 Celcrete Pa