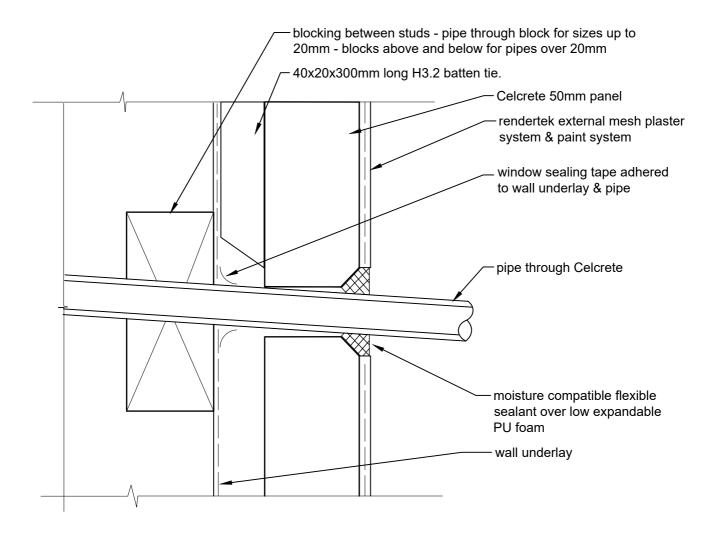

## PENETRATION THROUGH CELCRETE WALL CLADDINGS FOR PIPES - 20mm CAVITY

[Where possible, provide outwards fall to pipework for water run-off] CAD REF 11-1-20 SCALE 1:2

COMMENT:

Where possible, meter-boxes should be located in sheltered areas of the building, such as a porch, or be installed behind a weatherproof glazed panel.

When installing window tape apply pressure along entire surface for a good bond to wall and Meter box surfaces.

Care must be taken to ensure that when using low expandable PU foam excess foam is cut off. A moisture compatible flexible sealant is to be spread over the exposed foam edge.

Detail tape may need to be used around the corners of the meterbox to ensure weathertightness.