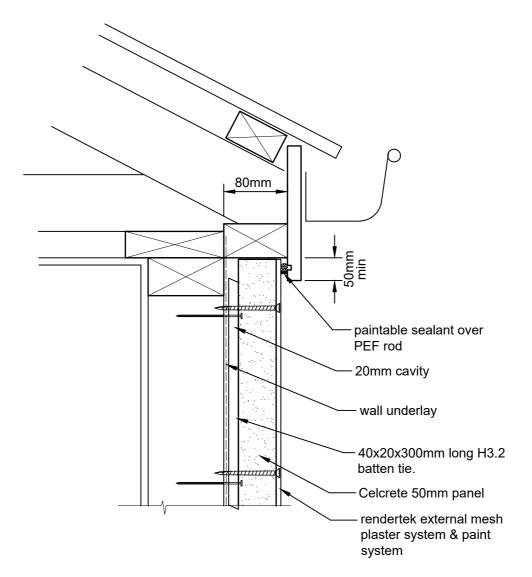

CONTROL JOINT DETAIL - MAXIMUM 8m CRS CAD REF 6-1-20 SCALE 1:2



# HORIZONTAL CONTROL JOINT (only used where timber joists are not seasoned)

CAD REF 6-2-20 SCALE 1:20



## ALUMINIUM WINDOW HEAD - 20mm CAVITY

CAD REF 7-1-20 SCALE 1:2



## ALUMINIUM WINDOW HEAD - 20mm CAVITY

CAD REF 7-1a-20 N.T.S.



PLAN VIEW ALUMINIUM WINDOW JAMB - 20 CAVITY CAD REF 7-2- 20

SCALE 1:2



ALUMINIUM WINDOW SILL - 20mm CAVITY CAD REF 7-3-20 SCALE 1:2 Cel



#### ALTERNATIVE SILL DETAIL CAD REF 7-4-20 SCALE 1:2



## TYPICAL PANEL LAYOUT AROUND WINDOWS

CAD REF 7-6-20 SCALE 1:25



#### ROOF/ WALL JUNCTION DETAIL CAD REF 8-1-20 SCALE 1:5



#### SOFFIT EDGE DETAIL - 20mm CAVITY CAD REF 8-2-20 SCALE 1:2



## EXPOSED MONOPLANE ROOF & SOFFIT -CELCRETE PANEL JUNCTION - 20mm CAVITY CAD REF 8-3-20 SCALE 1:5



#### CELCRETE PANEL CLIPPED EAVES DETAIL CAD REF 8-5-20 SCALE 1:5



CELCRETE PANEL SOFFIT EAVES JUNCTION DETAIL - 20mm CAVITY CAD REF 8-6-20 SCALE 1:5



#### CELCRETE PANEL ROOF KICKOUT FLASHING CAD REF 8-7-20 SCALE 1:10



#### ROOF/ WALL JUNCTION DETAIL - 20mm CAVITY CAD REF 8-8-20 SCALE 1:5



## CELCRETE PANEL TYPICAL POST / BEAM DETAIL & CELCRETE PANEL TO GROUND DETAIL ON TIMBER POSTS

CAD REF 10-1-20 SCALE 1:5



Where cables penetrate cladding, a sleeve or conduit shall be provided and sealed into the celcrete 50mm panel system. All wires that pass through a conduit shall be sealed into position inside the conduit.

## PENETRATION THROUGH CELCRETE WALL CLADDINGS FOR PIPES - 20mm CAVITY

[Where possible, provide outwards fall to pipework for water run-off] CAD REF 11-1-20 SCALE 1