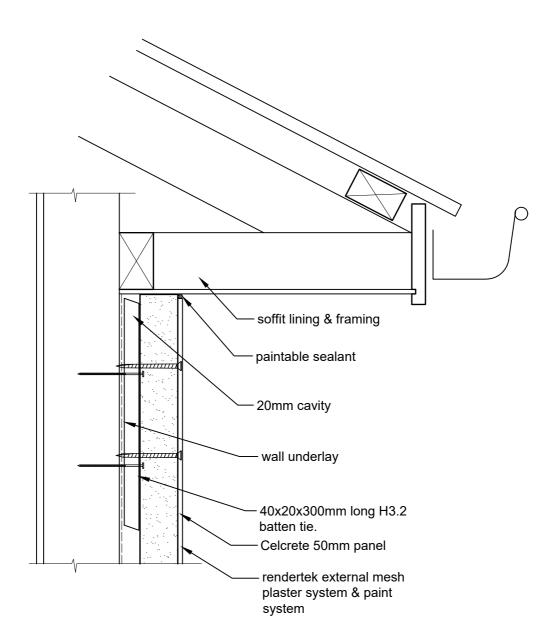

ORIZONTAL CONTROL JOINT (only used where timber joists are not seasoned)

CAD REF 6-2-20 SCALE 1:20



## ALUMINIUM WINDOW HEAD - 20mm CAVITY

CAD REF 7-1-20 SCALE 1:2



## ALUMINIUM WINDOW HEAD - 20mm CAVITY

CAD REF 7-1a-20 N.T.S.



PLAN VIEW ALUMINIUM WINDOW JAMB - 20 CAVITY CAD REF 7-2- 20

SCALE 1:2



ALUMINIUM WINDOW SILL - 20mm CAVITY CAD REF 7-3-20 SCALE 1:2 Cel



#### ALTERNATIVE SILL DETAIL CAD REF 7-4-20 SCALE 1:2



## TYPICAL PANEL LAYOUT AROUND WINDOWS

CAD REF 7-6-20 SCALE 1:25



#### ROOF/ WALL JUNCTION DETAIL CAD REF 8-1-20 SCALE 1:5



#### SOFFIT EDGE DETAIL - 20mm CAVITY CAD REF 8-2-20 SCALE 1:2



## EXPOSED MONOPLANE ROOF & SOFFIT -CELCRETE PANEL JUNCTION - 20mm CAVITY CAD REF 8-3-20 SCALE 1:5



#### CELCRETE PANEL CLIPPED EAVES DETAIL CAD REF 8-5-20 SCALE 1:5



CELCRETE PANEL SOFFIT EAVES JUNCTION DETAIL - 20mm CAVITY CAD REF 8-6-20 SCALE 1:5



#### CELCRETE PANEL ROOF KICKOUT FLASHING CAD REF 8-7-20 SCALE 1:10



#### ROOF/ WALL JUNCTION DETAIL - 20mm CAVITY CAD REF 8-8-20 SCALE 1:5



## CELCRETE PANEL TYPICAL POST / BEAM DETAIL & CELCRETE PANEL TO GROUND DETAIL ON TIMBER POSTS

CAD REF 10-1-20 SCALE 1:5



Where cables penetrate cladding, a sleeve or conduit shall be provided and sealed into the celcrete 50mm panel system. All wires that pass through a conduit shall be sealed into position inside the conduit.

## PENETRATION THROUGH CELCRETE WALL CLADDINGS FOR PIPES - 20mm CAVITY

[Where possible, provide outwards fall to pipework for water run-off] CAD REF 11-1-20 SCALE 1:2



COMMENT:

Where possible, meter-boxes should be located in shel