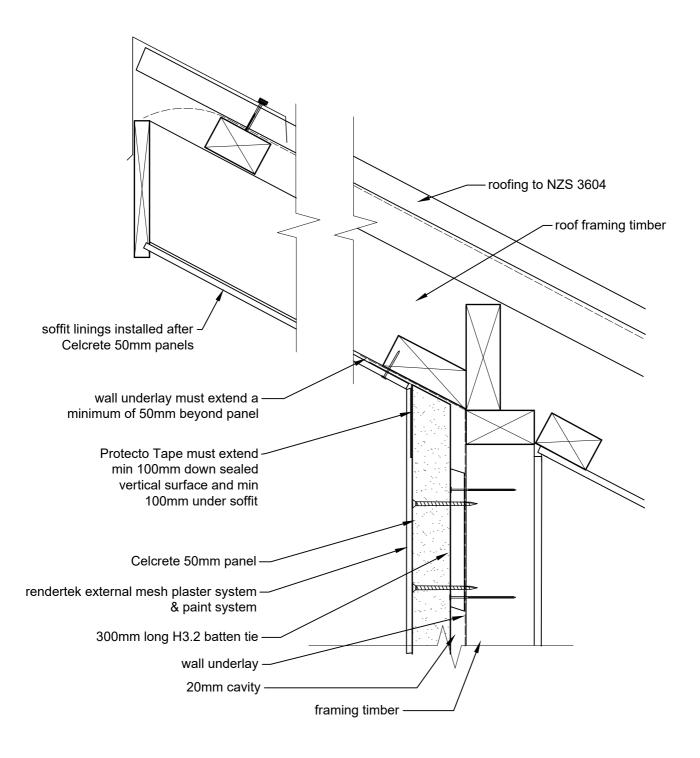

CELCRETE PANEL INTERNAL CORNER JUNCTION - 20mm CAVITY CAD REF 5-2-20 SCALE 1:5



PLAN VIEW VERTICAL CONTROL JOINT DETAIL - MAXIMUM 8m CRS CAD REF 6-1-20 SCALE 1:2



# HORIZONTAL CONTROL JOINT (only used where timber joists are not seasoned)

CAD REF 6-2-20 SCALE 1:20



## ALUMINIUM WINDOW HEAD - 20mm CAVITY

CAD REF 7-1-20 SCALE 1:2



## ALUMINIUM WINDOW HEAD - 20mm CAVITY

CAD REF 7-1a-20 N.T.S.



PLAN VIEW ALUMINIUM WINDOW JAMB - 20 CAVITY CAD REF 7-2- 20

SCALE 1:2



ALUMINIUM WINDOW SILL - 20mm CAVITY CAD REF 7-3-20 SCALE 1:2 Cel



#### ALTERNATIVE SILL DETAIL CAD REF 7-4-20 SCALE 1:2



## TYPICAL PANEL LAYOUT AROUND WINDOWS

CAD REF 7-6-20 SCALE 1:25



#### ROOF/ WALL JUNCTION DETAIL CAD REF 8-1-20 SCALE 1:5



#### SOFFIT EDGE DETAIL - 20mm CAVITY CAD REF 8-2-20 SCALE 1:2



## EXPOSED MONOPLANE ROOF & SOFFIT -CELCRETE PANEL JUNCTION - 20mm CAVITY CAD REF 8-3-20 SCALE 1:5



#### CELCRETE PANEL CLIPPED EAVES DETAIL CAD REF 8-5-20 SCALE 1:5



CELCRETE PANEL SOFFIT EAVES JUNCTION DETAIL - 20mm CAVITY CAD REF 8-6-20 SCALE 1:5



#### CELCRETE PANEL ROOF KICKOUT FLASHING CAD REF 8-7-20 SCALE 1:10



#### ROOF/ WALL JUNCTION DETAIL - 20mm CAVITY CAD REF 8-8-20 SCALE 1:5



## CELCRETE PANEL TYPICAL POST / BEAM DETAIL & CELCRETE PANEL TO GROUND DETAIL ON TIMBER POSTS

CAD REF 10-1-20 SCALE 1:5



Where cables penetrate cladding, a sleeve or conduit shall be provided and sealed into the celcrete 50mm panel system. All wires that pass through a conduit shall be sealed into position inside the conduit.

## PENETRATION THROUGH CELCRETE WALL CLADDINGS FOR PIPES - 20mm