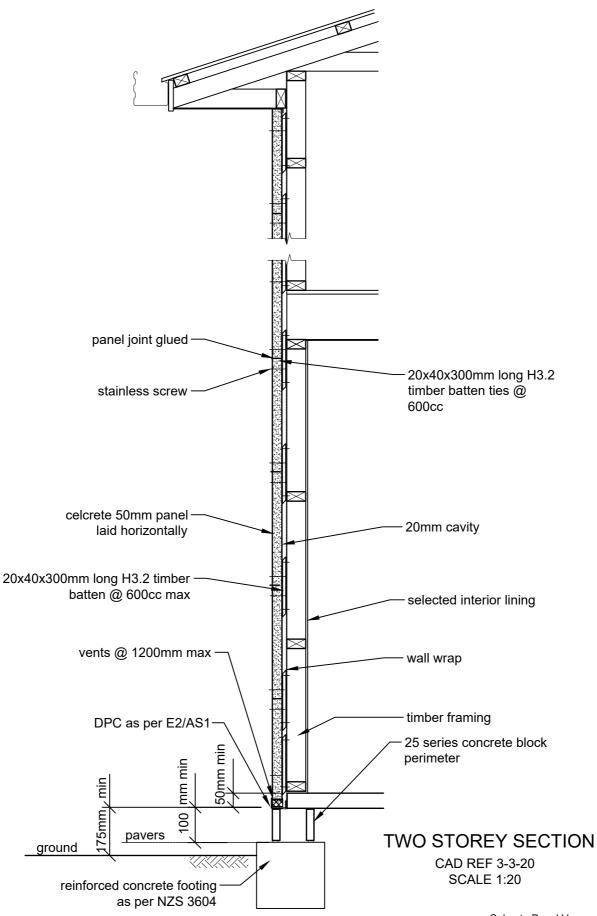

CELCRETE 50mm PANEL VENEER SYSTEM FIXING DETAILS - 20mm CAVITY CAD REF 3-1a-20 SCALE 1:20

SINGLE STOREY SECTION - 20mm CAVITY CAD REF 3-2-20 SCALE 1:20