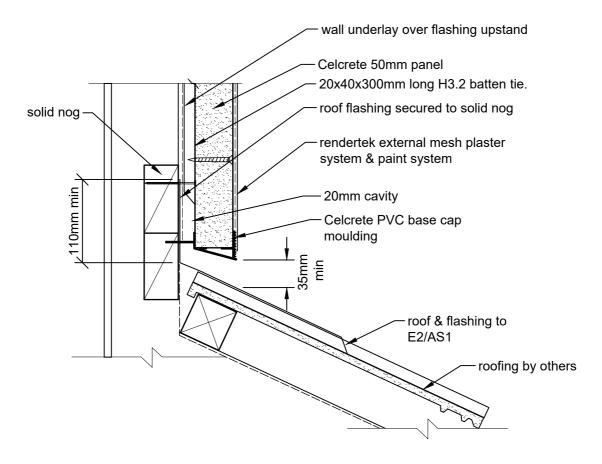

m CAVITY CAD REF 4-2 -20 SCALE 1:5



## CELCRETE PANEL EXTERNAL CORNER JUNCTION - 20mm CAVITY

CAD REF 5-1-20 SCALE 1:5



## CELCRETE PANEL INTERNAL CORNER JUNCTION - 20mm CAVITY CAD REF 5-2-20 SCALE 1:5



PLAN VIEW VERTICAL CONTROL JOINT DETAIL - MAXIMUM 8m CRS CAD REF 6-1-20 SCALE 1:2



# HORIZONTAL CONTROL JOINT (only used where timber joists are not seasoned)

CAD REF 6-2-20 SCALE 1:20



## ALUMINIUM WINDOW HEAD - 20mm CAVITY

CAD REF 7-1-20 SCALE 1:2



## ALUMINIUM WINDOW HEAD - 20mm CAVITY

CAD REF 7-1a-20 N.T.S.



PLAN VIEW ALUMINIUM WINDOW JAMB - 20 CAVITY CAD REF 7-2- 20

SCALE 1:2



ALUMINIUM WINDOW SILL - 20mm CAVITY CAD REF 7-3-20 SCALE 1:2 Cel



#### ALTERNATIVE SILL DETAIL CAD REF 7-4-20 SCALE 1:2



## TYPICAL PANEL LAYOUT AROUND WINDOWS

CAD REF 7-6-20 SCALE 1:25



#### ROOF/ WALL JUNCTION DETAIL CAD REF 8-1-20 SCALE 1:5



#### SOFFIT EDGE DETAIL - 20mm CAVITY CAD REF 8-2-20 SCALE 1:2



## EXPOSED MONOPLANE ROOF & SOFFIT -CELCRETE PANEL JUNCTION - 20mm CAVITY CAD REF 8-3-20 SCALE 1:5



#### CELCRETE PANEL CLIPPED EAVES DETAIL CAD REF 8-5-20 SCALE 1:5



CELCRETE PANEL SOFFIT EAVES JUNCTION DETAIL - 20mm CAVITY CAD REF 8-6-20 SCALE 1:5



#### CELCRETE PANEL ROOF KICKOUT FLASHING CAD REF 8-7-20 SCALE 1:10



#### ROOF/ WALL JUNCTION DETAIL - 20mm CAVITY CAD REF 8-8-20 SCALE 1:5



## CELCRETE PANEL TYPICAL POST / BEAM DETAIL & CELCRETE PANEL TO GROUND DETAIL ON TIMBER POSTS

CAD REF 10-1-20 SCALE 1:5



Where cables penetrate cladding, a sleeve or conduit shall be provided and sealed into the celcrete 50mm panel system. All wires that pass throug