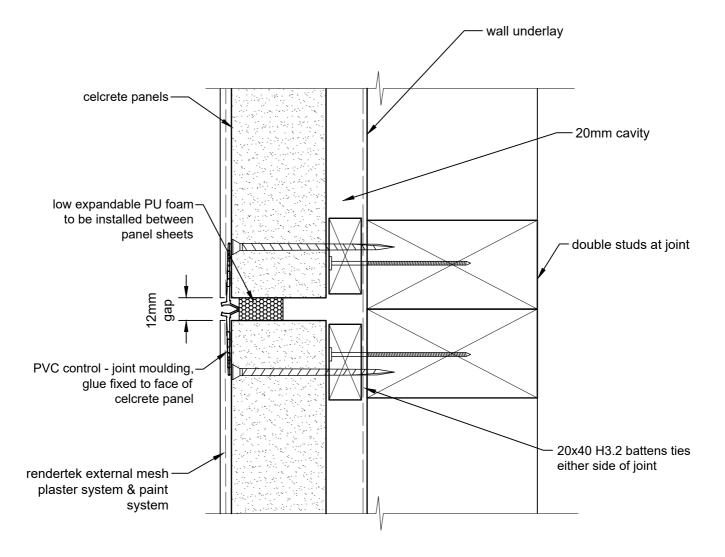

## CELCRETE PANEL INTERNAL CORNER JUNCTION - 20mm CAVITY CAD REF 5-2-20 SCALE 1:5

PLAN VIEW VERTICAL CONTROL JOINT DETAIL - MAXIMUM 8m CRS CAD REF 6-1-20 SCALE 1:2

# HORIZONTAL CONTROL JOINT (only used where timber joists are not seasoned)

CAD REF 6-2-20 SCALE 1:20