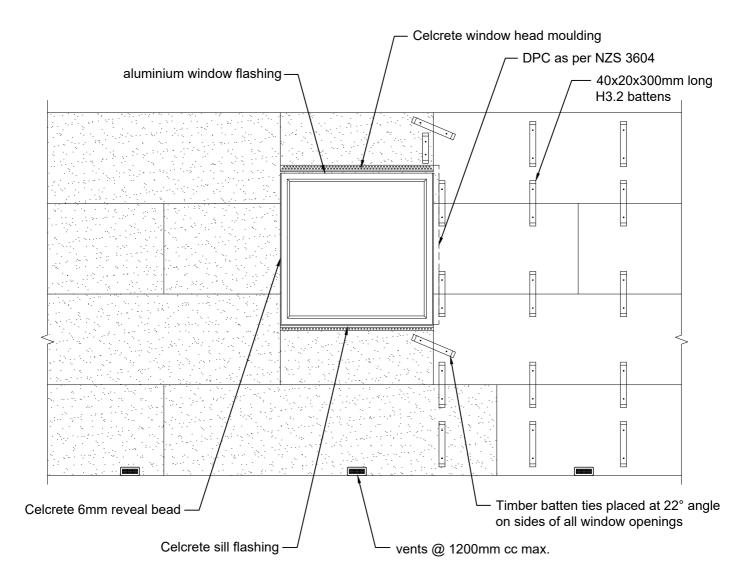

m CAVITY CAD REF 4-1-20 SCALE 1:5



OVERHANGING FOOTING DETAIL - 20mm CAVITY CAD REF 4-2 -20 SCALE 1:5



## CELCRETE PANEL EXTERNAL CORNER JUNCTION - 20mm CAVITY

CAD REF 5-1-20 SCALE 1:5



## CELCRETE PANEL INTERNAL CORNER JUNCTION - 20mm CAVITY CAD REF 5-2-20 SCALE 1:5



PLAN VIEW VERTICAL CONTROL JOINT DETAIL - MAXIMUM 8m CRS CAD REF 6-1-20 SCALE 1:2



# HORIZONTAL CONTROL JOINT (only used where timber joists are not seasoned)

CAD REF 6-2-20 SCALE 1:20



## ALUMINIUM WINDOW HEAD - 20mm CAVITY

CAD REF 7-1-20 SCALE 1:2



## ALUMINIUM WINDOW HEAD - 20mm CAVITY

CAD REF 7-1a-20 N.T.S.



PLAN VIEW ALUMINIUM WINDOW JAMB - 20 CAVITY CAD REF 7-2- 20

SCALE 1:2



ALUMINIUM WINDOW SILL - 20mm CAVITY CAD REF 7-3-20 SCALE 1:2 Cel



#### ALTERNATIVE SILL DETAIL CAD REF 7-4-20 SCALE 1:2



## TYPICAL PANEL LAYOUT AROUND WINDOWS

CAD REF 7-6-20 SCALE 1:25



#### ROOF/ WALL JUNCTION DETAIL CAD REF 8-1-20 SCALE 1:5



#### SOFFIT EDGE DETAIL - 20mm CAVITY CAD REF 8-2-20 SCALE 1:2



## EXPOSED MONOPLANE ROOF & SOFFIT -CELCRETE PANEL JUNCTION - 20mm CAVITY CAD REF 8-3-20 SCALE 1:5



#### CELCRETE PANEL CLIPPED EAVES DETAIL CAD REF 8-5-20 SCALE 1:5



CELCRETE PANEL SOFFIT EAVES JUNCTION DETAIL - 20mm CAVITY CAD REF 8-6-20 SCALE 1:5



#### CELCRETE PANEL ROOF KICKOUT FLASHING CAD REF 8-7-20 SCALE 1:10



#### ROOF/ WALL JUNCTION DETAIL - 20mm CAVITY CAD REF 8-8-20 SCALE 1:5



## CELCRETE PANEL TYPICAL POST / BEAM DETAIL & CELCRETE PANEL TO GROUND DETAIL ON TIMBER POSTS

CAD REF 10-1-20 SCALE 1:5



Where cables penetrate cladding, a sleeve or conduit shall be provided and s