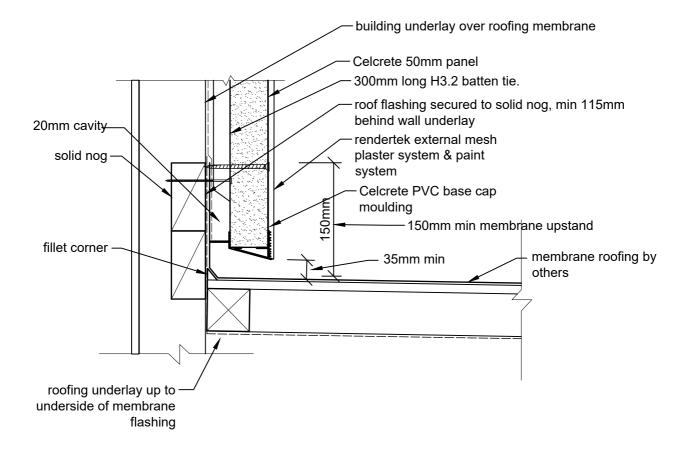

SCALE 1:2



## ALUMINIUM WINDOW HEAD - 20mm CAVITY

CAD REF 7-1a-20 N.T.S.



PLAN VIEW ALUMINIUM WINDOW JAMB - 20 CAVITY CAD REF 7-2- 20

SCALE 1:2



ALUMINIUM WINDOW SILL - 20mm CAVITY CAD REF 7-3-20 SCALE 1:2 Cel



#### ALTERNATIVE SILL DETAIL CAD REF 7-4-20 SCALE 1:2



## TYPICAL PANEL LAYOUT AROUND WINDOWS

CAD REF 7-6-20 SCALE 1:25



#### ROOF/ WALL JUNCTION DETAIL CAD REF 8-1-20 SCALE 1:5



#### SOFFIT EDGE DETAIL - 20mm CAVITY CAD REF 8-2-20 SCALE 1:2



## EXPOSED MONOPLANE ROOF & SOFFIT -CELCRETE PANEL JUNCTION - 20mm CAVITY CAD REF 8-3-20 SCALE 1:5



#### CELCRETE PANEL CLIPPED EAVES DETAIL CAD REF 8-5-20 SCALE 1:5



CELCRETE PANEL SOFFIT EAVES JUNCTION DETAIL - 20mm CAVITY CAD REF 8-6-20 SCALE 1:5



#### CELCRETE PANEL ROOF KICKOUT FLASHING CAD REF 8-7-20 SCALE 1:10



#### ROOF/ WALL JUNCTION DETAIL - 20mm CAVITY CAD REF 8-8-20 SCALE 1:5



## CELCRETE PANEL TYPICAL POST / BEAM DETAIL & CELCRETE PANEL TO GROUND DETAIL ON TIMBER POSTS

CAD REF 10-1-20 SCALE 1:5



Where cables penetrate cladding, a sleeve or conduit shall be provided and sealed into the celcrete 50mm panel system. All wires that pass through a conduit shall be sealed into position inside the conduit.

## PENETRATION THROUGH CELCRETE WALL CLADDINGS FOR PIPES - 20mm CAVITY

[Where possible, provide outwards fall to pipework for water run-off] CAD REF 11-1-20 SCALE 1:2



COMMENT:

Where possible, meter-boxes should be located in sheltered areas of the building, such as a porch, or be installed behind a weatherproof glazed panel.

When installing window tape apply pressure along entire su