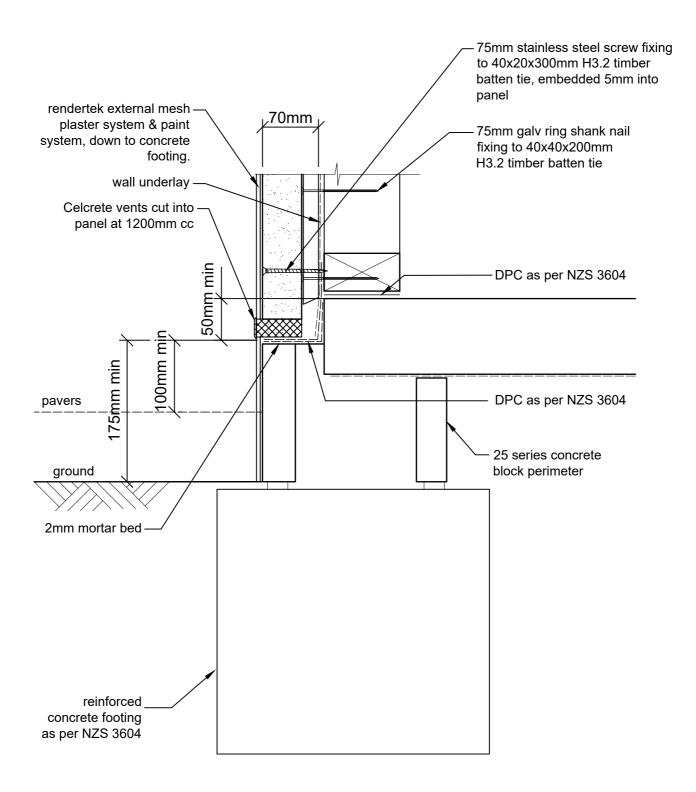

#### REBATED STEP-DOWN FOOTING DETAIL - 20mm CAVITY CAD REF 4-1-20 SCALE 1:5

OVERHANGING FOOTING DETAIL - 20mm CAVITY CAD REF 4-2 -20 SCALE 1:5