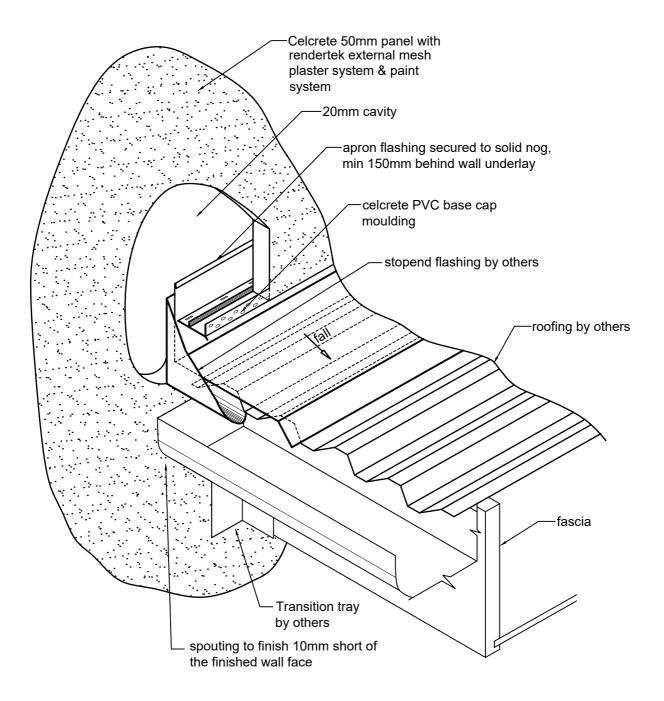

20 SCALE 1:20



## ALUMINIUM WINDOW HEAD - 20mm CAVITY

CAD REF 7-1-20 SCALE 1:2



## ALUMINIUM WINDOW HEAD - 20mm CAVITY

CAD REF 7-1a-20 N.T.S.



PLAN VIEW ALUMINIUM WINDOW JAMB - 20 CAVITY CAD REF 7-2- 20

SCALE 1:2



ALUMINIUM WINDOW SILL - 20mm CAVITY CAD REF 7-3-20 SCALE 1:2 Cel



#### ALTERNATIVE SILL DETAIL CAD REF 7-4-20 SCALE 1:2



## TYPICAL PANEL LAYOUT AROUND WINDOWS

CAD REF 7-6-20 SCALE 1:25



#### ROOF/ WALL JUNCTION DETAIL CAD REF 8-1-20 SCALE 1:5



#### SOFFIT EDGE DETAIL - 20mm CAVITY CAD REF 8-2-20 SCALE 1:2



## EXPOSED MONOPLANE ROOF & SOFFIT -CELCRETE PANEL JUNCTION - 20mm CAVITY CAD REF 8-3-20 SCALE 1:5



#### CELCRETE PANEL CLIPPED EAVES DETAIL CAD REF 8-5-20 SCALE 1:5



CELCRETE PANEL SOFFIT EAVES JUNCTION DETAIL - 20mm CAVITY CAD REF 8-6-20 SCALE 1:5



#### CELCRETE PANEL ROOF KICKOUT FLASHING CAD REF 8-7-20 SCALE 1:10



#### ROOF/ WALL JUNCTION DETAIL - 20mm CAVITY CAD REF 8-8-20 SCALE 1:5



## CELCRETE PANEL TYPICAL POST / BEAM DETAIL & CELCRETE PANEL TO GROUND DETAIL ON TIMBER POSTS

CAD REF 10-1-20 SCALE 1:5



Where cables penetrate cladding, a sleeve or conduit shall be provided and sealed into the celcrete 50mm panel system. All wires that pass through a conduit shall be sealed into position inside the conduit.

## PENETRATION THROUGH CELCRETE WALL CLADDINGS FOR PIPES - 20mm CAVITY

[Where possible, provide outwards fall to pipework for water run-off] CAD REF 11-1-20 SCALE 1:2



COMMENT:

Where possible, meter-boxes should be located in sheltered areas of the building, such as a porch, or be installed behind a weatherproof gl