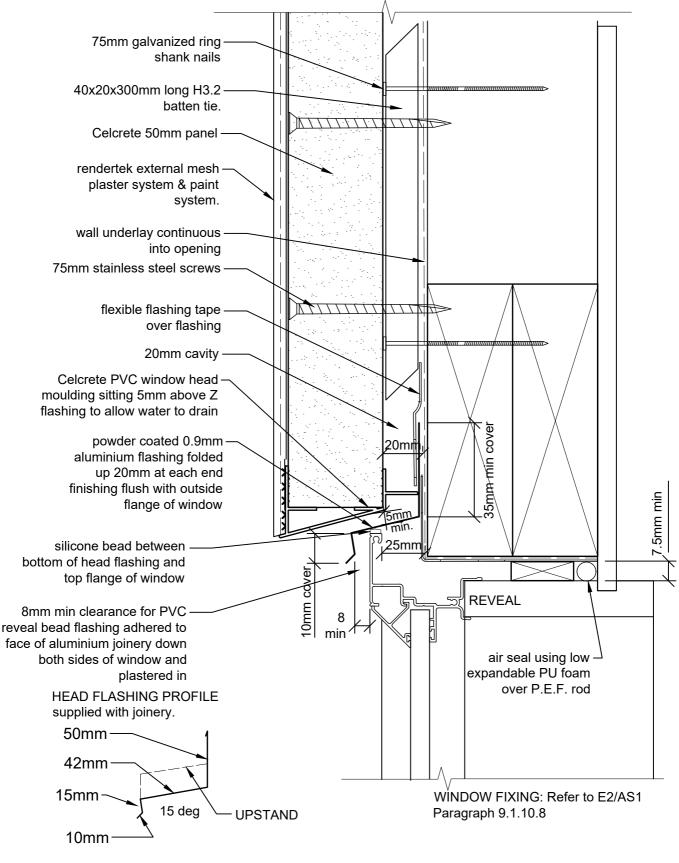

## ALUMINIUM WINDOW HEAD - 20mm CAVITY

CAD REF 7-1-20 SCALE 1:2

## ALUMINIUM WINDOW HEAD - 20mm CAVITY

CAD REF 7-1a-20 N.T.S.

PLAN VIEW ALUMINIUM WINDOW JAMB - 20 CAVITY CAD REF 7-2- 20

SCALE 1:2

ALUMINIUM WINDOW SILL - 20mm CAVITY CAD REF 7-3-20 SCALE 1:2 Cel