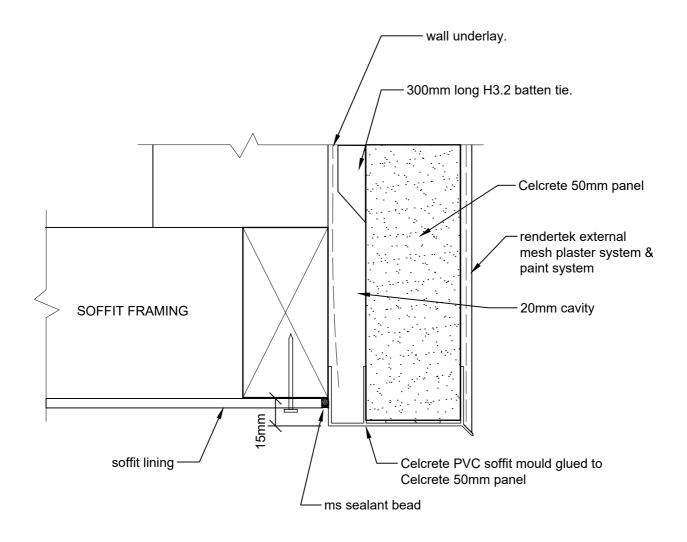

RNAL CORNER JUNCTION - 20mm CAVITY

CAD REF 5-1-20 SCALE 1:5



## CELCRETE PANEL INTERNAL CORNER JUNCTION - 20mm CAVITY CAD REF 5-2-20 SCALE 1:5



PLAN VIEW VERTICAL CONTROL JOINT DETAIL - MAXIMUM 8m CRS CAD REF 6-1-20 SCALE 1:2



# HORIZONTAL CONTROL JOINT (only used where timber joists are not seasoned)

CAD REF 6-2-20 SCALE 1:20



## ALUMINIUM WINDOW HEAD - 20mm CAVITY

CAD REF 7-1-20 SCALE 1:2



## ALUMINIUM WINDOW HEAD - 20mm CAVITY

CAD REF 7-1a-20 N.T.S.



PLAN VIEW ALUMINIUM WINDOW JAMB - 20 CAVITY CAD REF 7-2- 20

SCALE 1:2



ALUMINIUM WINDOW SILL - 20mm CAVITY CAD REF 7-3-20 SCALE 1:2 Cel



#### ALTERNATIVE SILL DETAIL CAD REF 7-4-20 SCALE 1:2



## TYPICAL PANEL LAYOUT AROUND WINDOWS

CAD REF 7-6-20 SCALE 1:25



#### ROOF/ WALL JUNCTION DETAIL CAD REF 8-1-20 SCALE 1:5



#### SOFFIT EDGE DETAIL - 20mm CAVITY CAD REF 8-2-20 SCALE 1:2



## EXPOSED MONOPLANE ROOF & SOFFIT -CELCRETE PANEL JUNCTION - 20mm CAVITY CAD REF 8-3-20 SCALE 1:5



#### CELCRETE PANEL CLIPPED EAVES DETAIL CAD REF 8-5-20 SCALE 1:5



CELCRETE PANEL SOFFIT EAVES JUNCTION DETAIL - 20mm CAVITY CAD REF 8-6-20 SCALE 1:5



#### CELCRETE PANEL ROOF KICKOUT FLASHING CAD REF 8-7-20 SCALE 1:10



#### ROOF/ WALL JUNCTION DETAIL - 20mm CAVITY CAD REF 8-8-20 SCALE 1:5



## CELCRETE PANEL TYPICAL POST / BEAM DETAIL & CELCRETE PANEL TO GROUND DETAIL ON TIMBER POSTS

CAD REF 10-1-20 SCALE 1:5



Where cables penetrate cladding, a sleeve or conduit shall be provided and sealed into the celcrete 50mm panel system. All wires that pass through a conduit shall be sealed into position inside the conduit