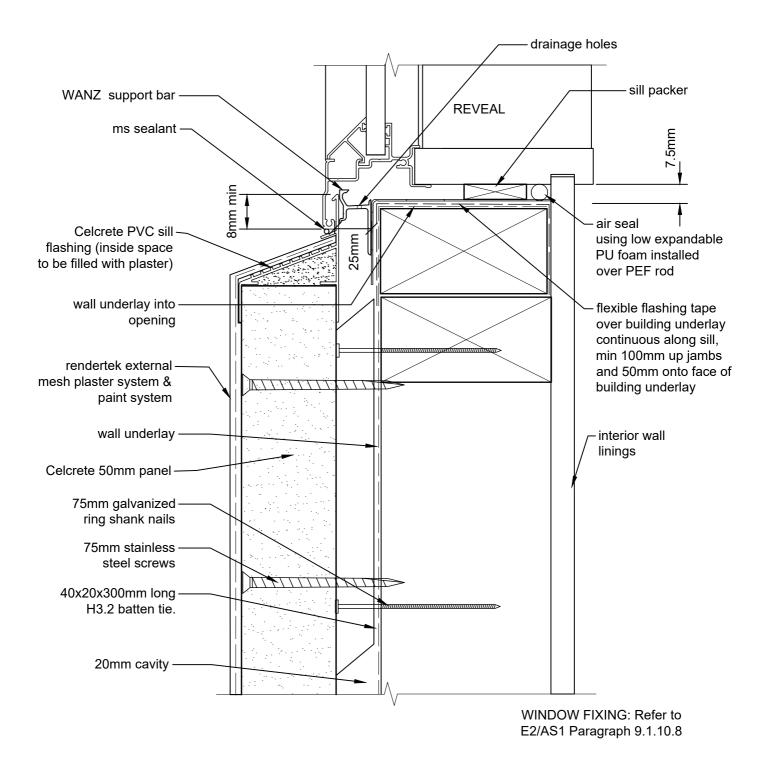

## ALUMINIUM WINDOW HEAD - 20mm CAVITY

CAD REF 7-1a-20 N.T.S.

PLAN VIEW ALUMINIUM WINDOW JAMB - 20 CAVITY CAD REF 7-2- 20

SCALE 1:2

ALUMINIUM WINDOW SILL - 20mm CAVITY CAD REF 7-3-20 SCALE 1:2 Cel