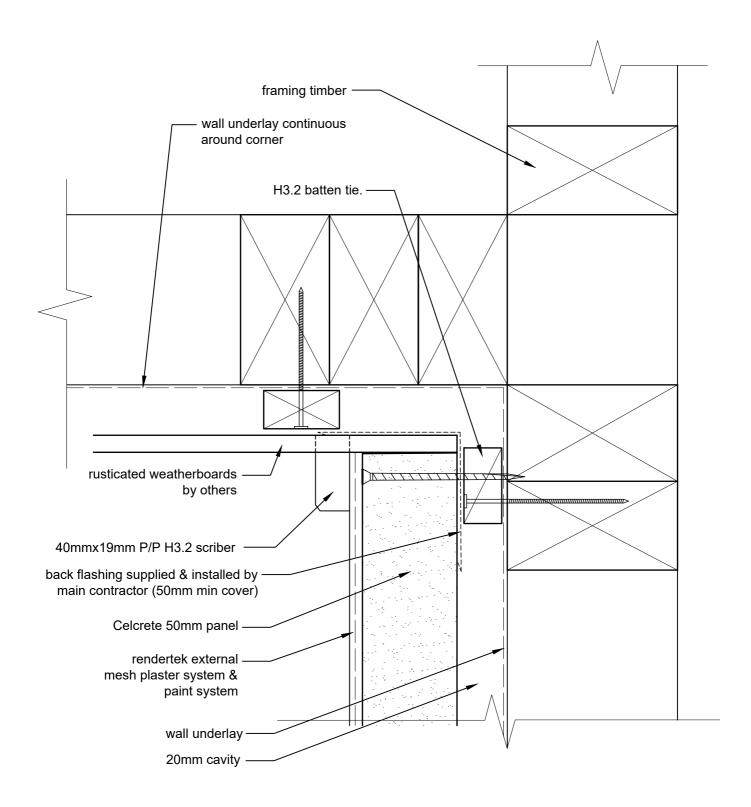

#### STD TIMBER JAMB GARAGE DOOR DETAIL - 20mm CAVITY PLAN VIEW OF JAMB CAD REF 13-2-20 SCALE 1:2

CELCRETE - CAVITY - ABUTTING HORIZONTAL TIMBER WEATHERBOARDS

> CAD REF 14-1-20 SCALE 1:2

PLAN VIEW CELCRETE PANEL INTERNAL CORNER JUNCTION WITH HORIZONTAL TIMBER WEATHERBOARDS CAD REF 14-3-20 SCALE 1:2 Celcrete Pa