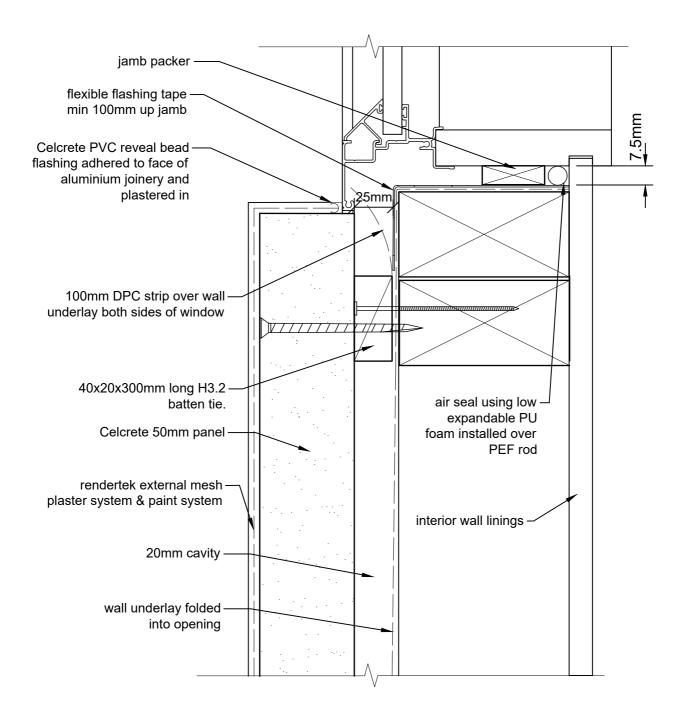

## ALUMINIUM WINDOW HEAD - 20mm CAVITY

CAD REF 7-1a-20 N.T.S.

PLAN VIEW ALUMINIUM WINDOW JAMB - 20 CAVITY CAD REF 7-2- 20

SCALE 1:2

ALUMINIUM WINDOW SILL - 20mm CAVITY CAD REF 7-3-20 SCALE 1:2 Cel