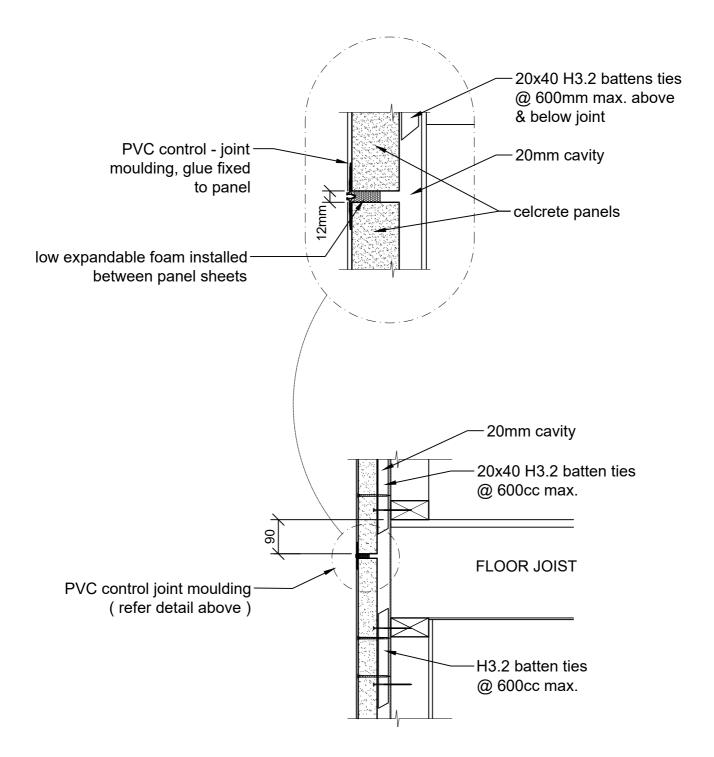

# HORIZONTAL CONTROL JOINT (only used where timber joists are not seasoned)

CAD REF 6-2-20 SCALE 1:20