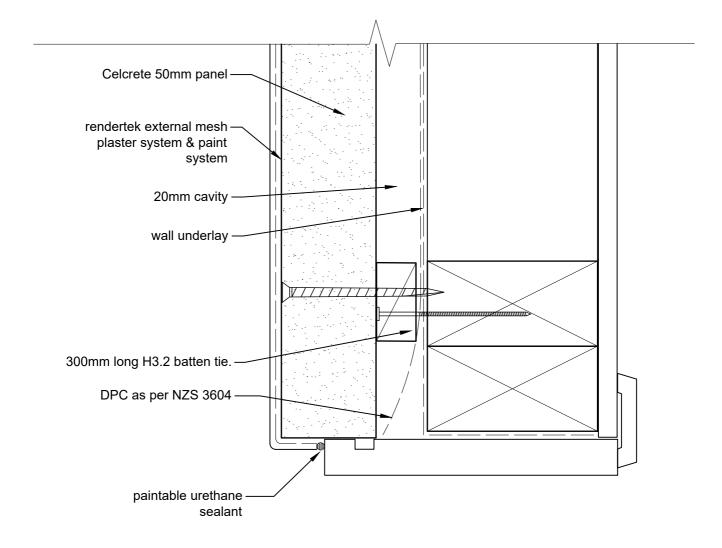

CELCRETE 50mm PANEL VENEER SYSTEM FIXING DETAILS - 20mm CAVITY CAD REF 3-1a-20 SCALE 1:20

SINGLE STOREY SECTION - 20mm CAVITY CAD REF 3-2-20 SCALE 1:20