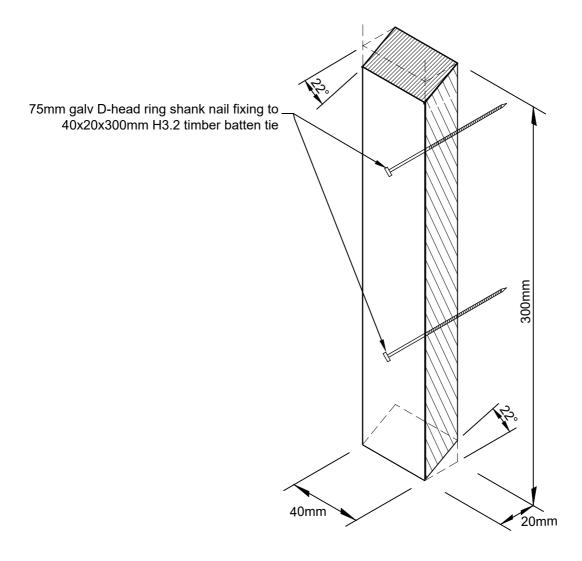

## **CELCRETE BATTEN TIES - 20mm CAVITY**

H3.2 timber CAD REF 2-3-20 SCALE 1:10

CELCRETE 50mm PANEL VENEER SYSTEM FIXING DETAILS - 20mm CAVITY CAD REF 3-1-20 SCALE 1:20 Celcrete Panel Veneer System

Issue Date: Dec 2018