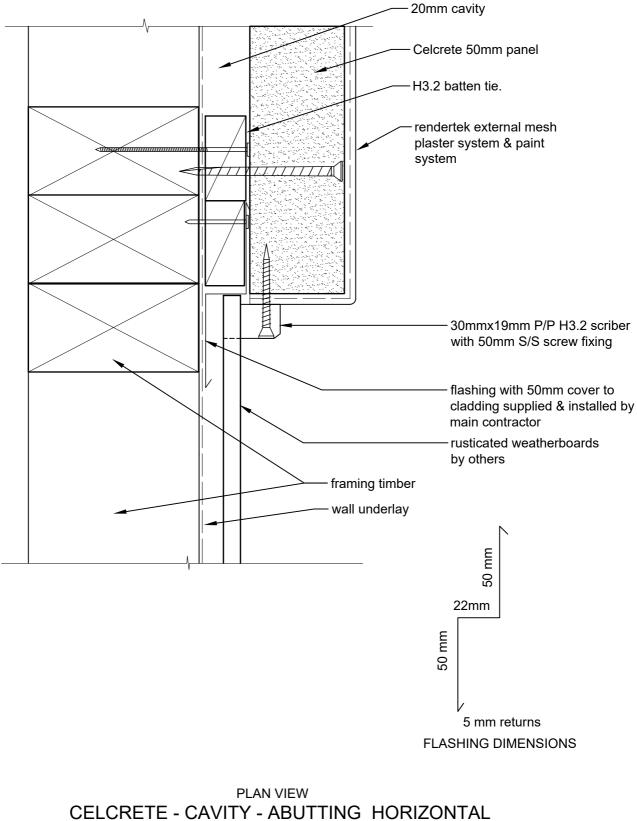

#### STD TIMBER JAMB GARAGE DOOR DETAIL - 20mm CAVITY PLAN VIEW OF JAMB CAD REF 13-2-20 SCALE 1:2

CELCRETE - CAVITY - ABUTTING HORIZONTAL TIMBER WEATHERBOARDS

> CAD REF 14-1-20 SCALE 1:2

PLAN VIEW CELCRETE PANEL INTERNAL CORNER JUNCTION WITH HORIZONTAL TIMBER WEATHERBOARDS CAD REF 14-3-20 SCALE 1:2 Celcrete Pa