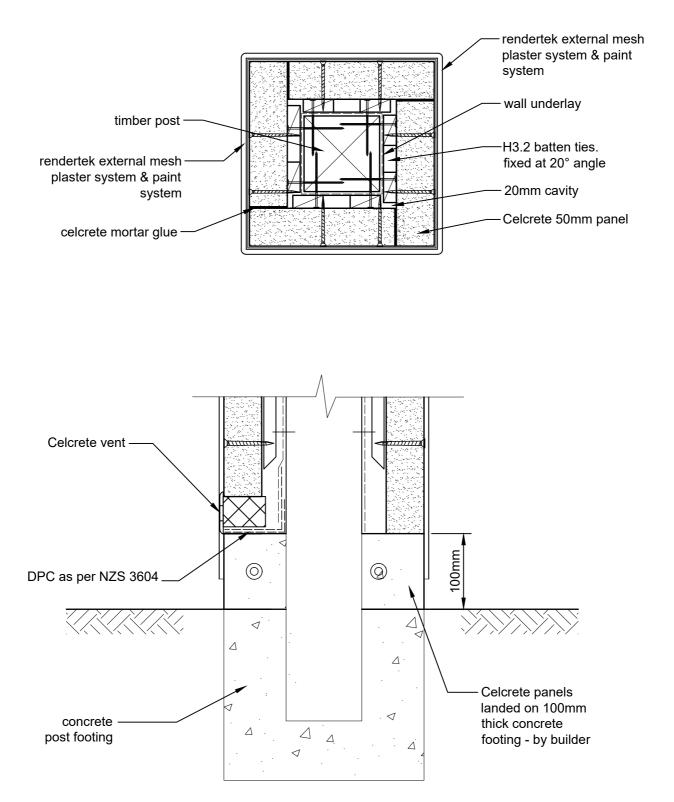

## **CELCRETE BATTEN TIES - 20mm CAVITY**

H3.2 timber CAD REF 2-3-20 SCALE 1:10

CELCRETE 50mm PANEL VENEER SYSTEM FIXING DETAILS - 20mm CAVITY CAD REF 3-1-20 SCALE 1:20 Celcrete Panel Veneer System

Issue Date: Dec 2018

CELCRETE 50mm PANEL VENEER SYSTEM FIXING DETAILS - 20mm CAVITY CAD REF 3-1a-20 SCALE 1:20

SINGLE STOREY SECTION - 20mm CAVITY CAD REF 3-2-20 SCALE 1:20

#### REBATED STEP-DOWN FOOTING DETAIL - 20mm CAVITY CAD REF 4-1-20 SCALE 1:5

OVERHANGING FOOTING DETAIL - 20mm CAVITY CAD REF 4-2 -20 SCALE 1:5