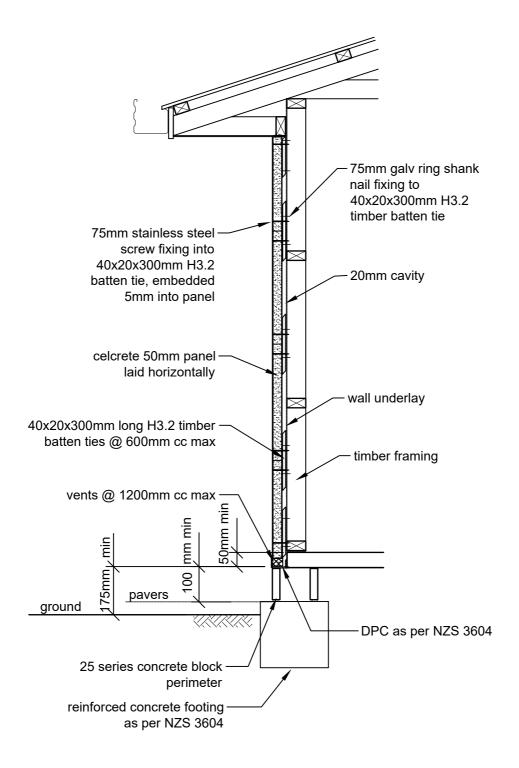

CELCRETE 50mm PANEL VENEER SYSTEM FIXING DETAILS - 20mm CAVITY CAD REF 3-1a-20 SCALE 1:20

SINGLE STOREY SECTION - 20mm CAVITY CAD REF 3-2-20 SCALE 1:20