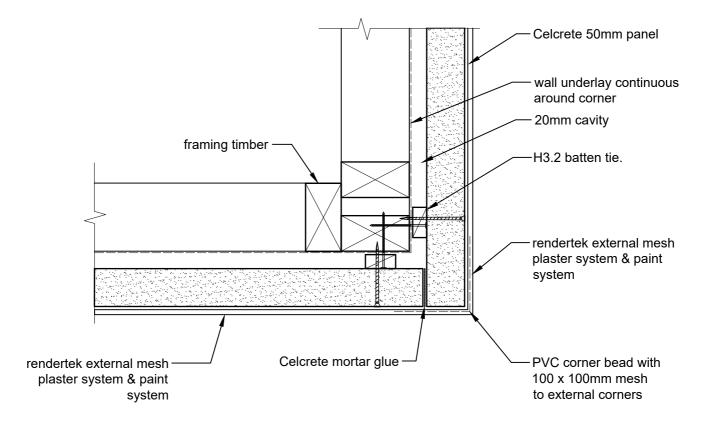

## CELCRETE PANEL EXTERNAL CORNER JUNCTION - 20mm CAVITY

CAD REF 5-1-20 SCALE 1:5