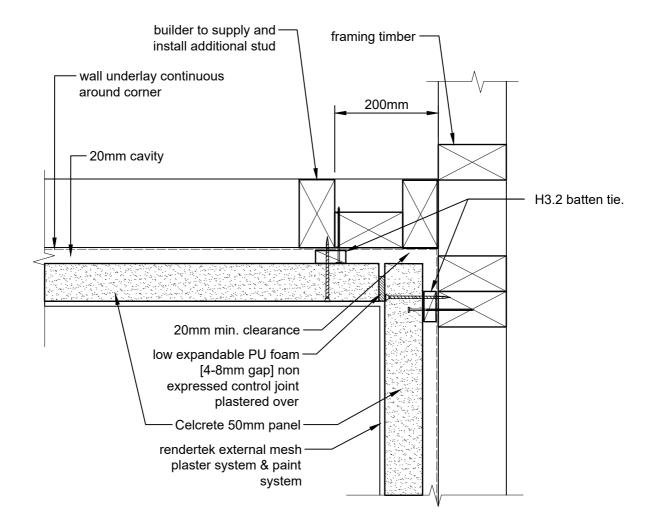

## CELCRETE PANEL EXTERNAL CORNER JUNCTION - 20mm CAVITY

CAD REF 5-1-20 SCALE 1:5