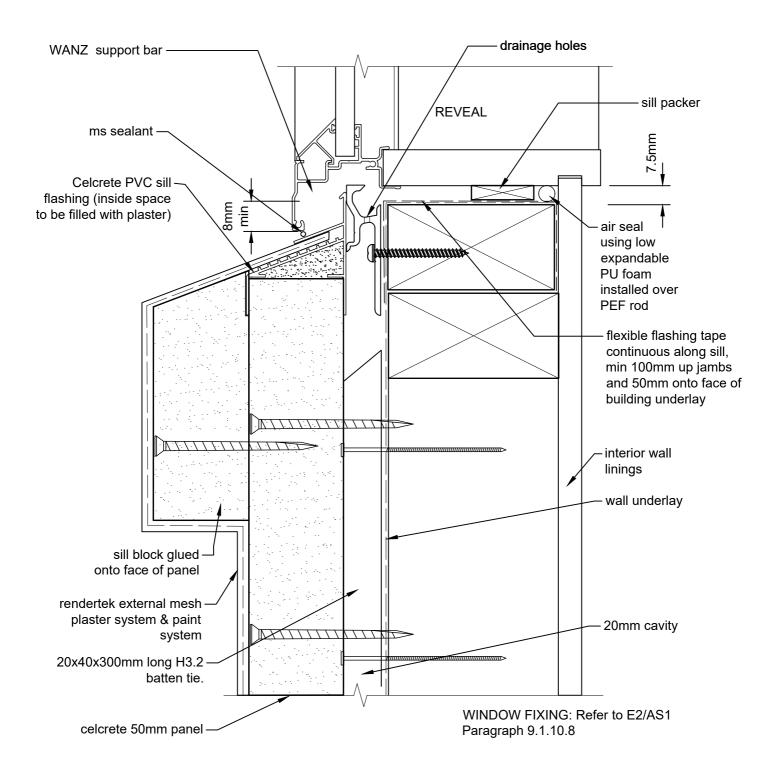

ALE 1:20





#### REBATED STEP-DOWN FOOTING DETAIL - 20mm CAVITY CAD REF 4-1-20 SCALE 1:5



OVERHANGING FOOTING DETAIL - 20mm CAVITY CAD REF 4-2 -20 SCALE 1:5



## CELCRETE PANEL EXTERNAL CORNER JUNCTION - 20mm CAVITY

CAD REF 5-1-20 SCALE 1:5



## CELCRETE PANEL INTERNAL CORNER JUNCTION - 20mm CAVITY CAD REF 5-2-20 SCALE 1:5



PLAN VIEW VERTICAL CONTROL JOINT DETAIL - MAXIMUM 8m CRS CAD REF 6-1-20 SCALE 1:2



# HORIZONTAL CONTROL JOINT (only used where timber joists are not seasoned)

CAD REF 6-2-20 SCALE 1:20



## ALUMINIUM WINDOW HEAD - 20mm CAVITY

CAD REF 7-1-20 SCALE 1:2



## ALUMINIUM WINDOW HEAD - 20mm CAVITY

CAD REF 7-1a-20 N.T.S.



PLAN VIEW ALUMINIUM WINDOW JAMB - 20 CAVITY CAD REF 7-2- 20

SCALE 1:2



ALUMINIUM WINDOW SILL - 20mm CAVITY CAD REF 7-3-20 SCALE 1:2 Cel



#### ALTERNATIVE SILL DETAIL CAD REF 7-4-20 SCALE 1:2



## TYPICAL PANEL LAYOUT AROUND WINDOWS

CAD REF 7-6-20 SCALE 1:25



#### ROOF/ WALL JUNCTION DETAIL CAD REF 8-1-20 SCALE 1:5



#### SOFFIT EDGE DETAIL - 20mm CAVITY CAD REF 8-2-20 SCALE 1:2



## EXPOSED MONOPLANE ROOF & SOFFIT -CELCRETE PANEL JUNCTION - 20mm CAVITY CAD REF 8-3-20 SCALE 1:5



#### CELCRETE PANEL CLIPPED EAVES DETAIL CAD REF 8-5-20 SCALE 1:5



CELCRETE PANEL SOFFIT EAVES JUNCTION DETAIL - 20mm CAVITY CAD REF 8-6-20 SCALE 1:5



#### CELCRETE PANEL ROOF KICKOUT FLASHING CAD REF 8-7-20 SCALE 1:10



#### ROOF/ WALL JUNCTION DETAIL - 20mm CAVITY CAD REF 8-8-20 SCALE 1:5



## CELCRETE PANEL TYPICAL POST / BEAM DETAIL & CELCRETE PANEL TO GROUND DETAIL ON TIMBER POSTS

CAD REF 10-1-20 SCALE 1:5



Where cables penetr