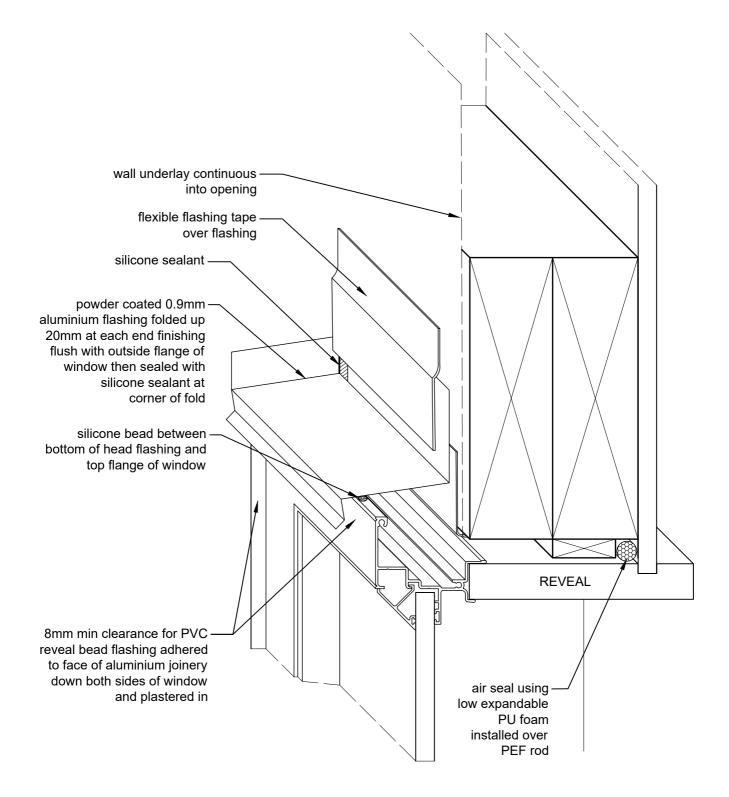

LE 1:20 Celcrete Panel Veneer System

Issue Date: Dec 2018



CELCRETE 50mm PANEL VENEER SYSTEM FIXING DETAILS - 20mm CAVITY CAD REF 3-1a-20 SCALE 1:20



SINGLE STOREY SECTION - 20mm CAVITY CAD REF 3-2-20 SCALE 1:20





#### REBATED STEP-DOWN FOOTING DETAIL - 20mm CAVITY CAD REF 4-1-20 SCALE 1:5



OVERHANGING FOOTING DETAIL - 20mm CAVITY CAD REF 4-2 -20 SCALE 1:5



## CELCRETE PANEL EXTERNAL CORNER JUNCTION - 20mm CAVITY

CAD REF 5-1-20 SCALE 1:5



## CELCRETE PANEL INTERNAL CORNER JUNCTION - 20mm CAVITY CAD REF 5-2-20 SCALE 1:5



PLAN VIEW VERTICAL CONTROL JOINT DETAIL - MAXIMUM 8m CRS CAD REF 6-1-20 SCALE 1:2



# HORIZONTAL CONTROL JOINT (only used where timber joists are not seasoned)

CAD REF 6-2-20 SCALE 1:20



## ALUMINIUM WINDOW HEAD - 20mm CAVITY

CAD REF 7-1-20 SCALE 1:2



## ALUMINIUM WINDOW HEAD - 20mm CAVITY

CAD REF 7-1a-20 N.T.S.



PLAN VIEW ALUMINIUM WINDOW JAMB - 20 CAVITY CAD REF 7-2- 20

SCALE 1:2



ALUMINIUM WINDOW SILL - 20mm CAVITY CAD REF 7-3-20 SCALE 1:2 Cel



#### ALTERNATIVE SILL DETAIL CAD REF 7-4-20 SCALE 1:2



## TYPICAL PANEL LAYOUT AROUND WINDOWS

CAD REF 7-6-20 SCALE 1:25



#### ROOF/ WALL JUNCTION DETAIL CAD REF 8-1-20 SCALE 1:5



#### SOFFIT EDGE DETAIL - 20mm CAVITY CAD REF 8-2-20 SCALE 1:2



## EXPOSED MONOPLANE ROOF & SOFFIT -CELCRETE PANEL JUNCTION - 20mm CAVITY CAD REF 8-3-20 SCALE 1:5



#### CELCRETE PANEL CLIPPED EAVES DETAIL CAD REF 8-5-20 SCALE 1:5



CELCRETE PANEL SOFFIT EAVES JUNCTION DETAIL - 20mm CAVITY CAD REF 8-6-20 SCALE 1:5



#### CELCRETE PANEL ROOF KICKOUT FLASHING CAD REF 8-7-20 SCALE 1:10



#### ROOF/