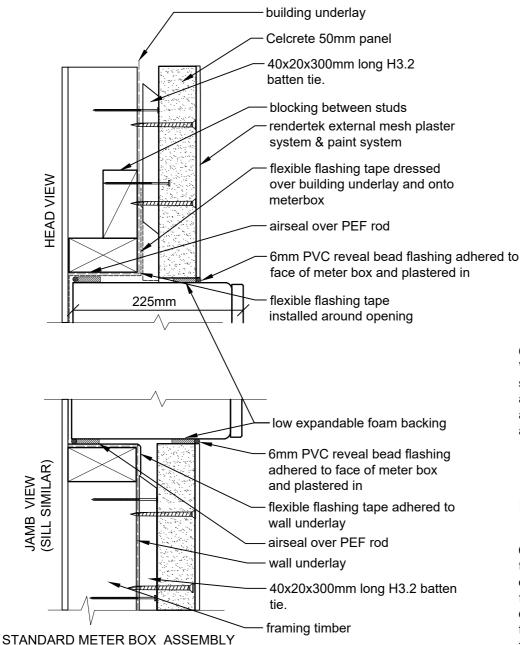

## PENETRATION THROUGH CELCRETE WALL CLADDINGS FOR METER BOXES - 20mm CAVITY CAD REF 11-2-20 SCALE 1:5

When installing window tape apply pressure along entire surface for a good bond to wall and Meter box surfaces.

Care must be taken to ensure that when using low expandable PU foam excess foam is cut off. A moisture compatible flexible sealant is to be spread over the exposed foam edge.

Detail tape may need to be used around the corners of the meterbox to ensure weathertightness.