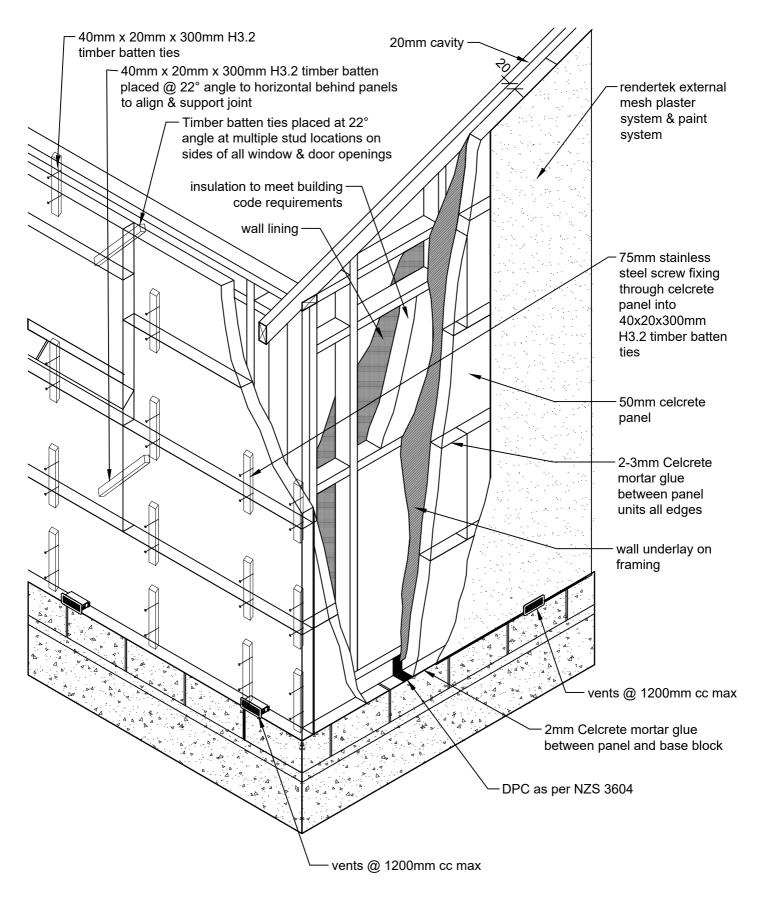

CELCRETE 50mm PANEL VENEER SYSTEM FIXING DETAILS - 20mm CAVITY CAD REF 3-1a-20 SCALE 1:20

SINGLE STOREY SECTION - 20mm CAVITY CAD REF 3-2-20 SCALE 1:20