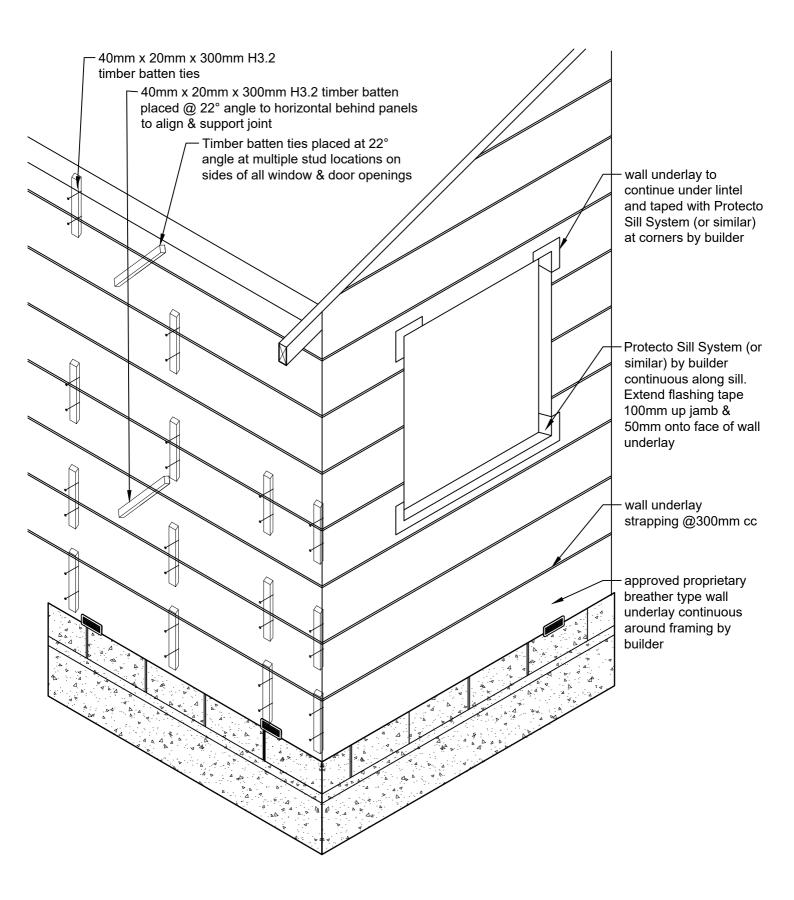

CELCRETE 50mm PANEL VENEER SYSTEM FIXING DETAILS - 20mm CAVITY CAD REF 3-1a-20 SCALE 1:20

SINGLE STOREY SECTION - 20mm CAVITY CAD REF 3-2-20 SCALE 1:20