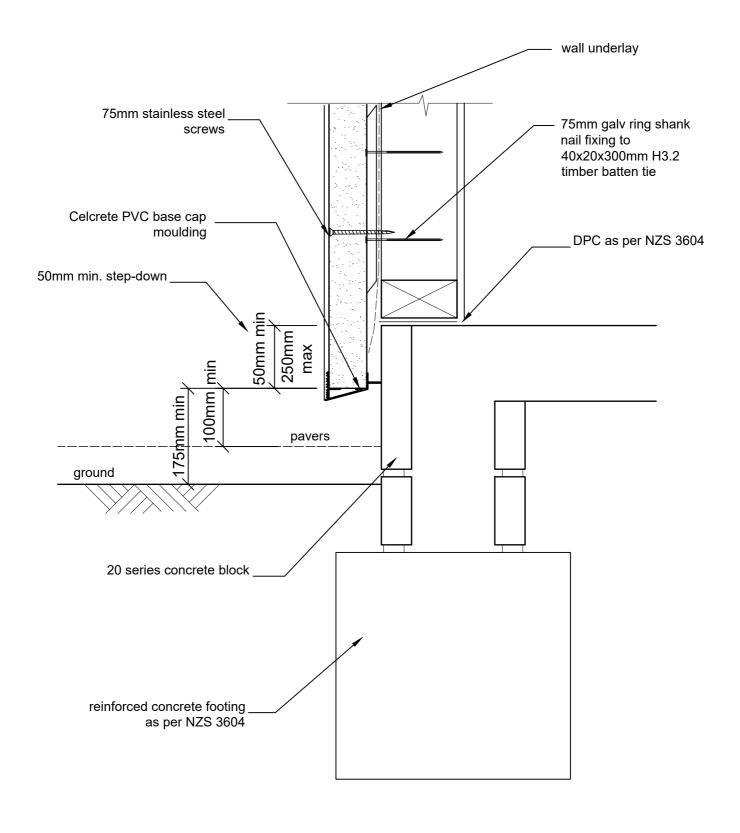

#### REBATED STEP-DOWN FOOTING DETAIL - 20mm CAVITY CAD REF 4-1-20 SCALE 1:5

OVERHANGING FOOTING DETAIL - 20mm CAVITY CAD REF 4-2 -20 SCALE 1:5