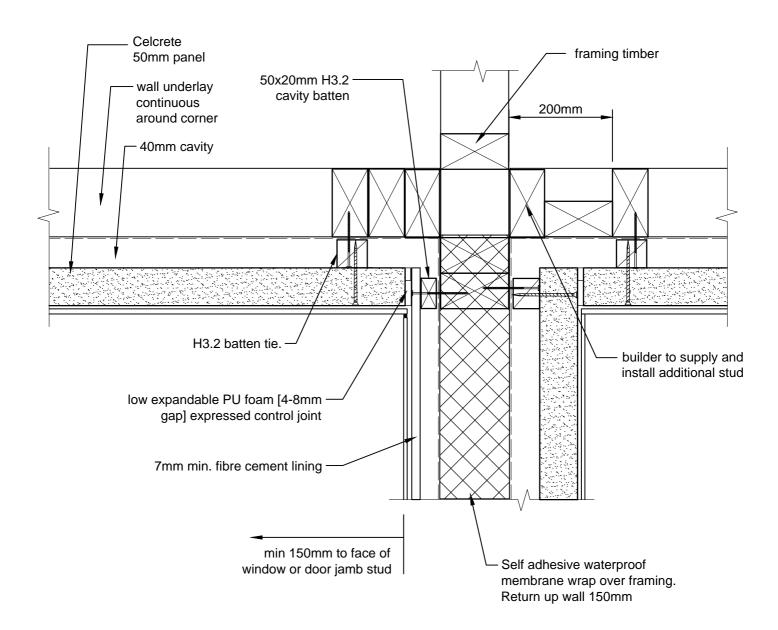

DETAIL CAD REF 7-5 SCALE 1:5



# TYPICAL PANEL LAYOUT AROUND WINDOWS

CAD REF 7-6 SCALE 1:25



## ROOF/ WALL JUNCTION DETAIL CAD REF 8-1 SCALE 1:5



SOFFIT EDGE DETAIL CAD REF 8-2 SCALE 1:2



# EXPOSED MONOPLANE ROOF & SOFFIT -CELCRETE PANEL JUNCTION CAD REF 8-3

SCALE 1:5



# EXPOSED MONOPLANE ROOF & SOFFIT -CELCRETE PANEL JUNCTION CAD REF 8-4 SCALE 1:5



## CELCRETE PANEL CLIPPED EAVES DETAIL CAD REF 8-5 SCALE 1:5



# CELCRETE PANEL SOFFIT EAVES JUNCTION DETAIL CAD REF 8-6 SCALE 1:5



## CELCRETE PANEL ROOF KICKOUT FLASHING CAD REF 8-7 SCALE 1:10



## ROOF/ WALL JUNCTION DETAIL CAD REF 8-8 SCALE 1:5





#### DECK BARRIER DETAIL CAD REF 9-2 SCALE 1:5





CELCRETE PANEL CORNER JUNCTION AT SOLID HANDRAIL CAD REF 9-4 SCALE 1:5

(also refer CAD REF 9-6)



CAD REF 9-5 SCALE 1:15



### CELCRETE PANEL CORNER JUNCTION WITH FIBRE CEMENT LINING AT SOLID HANDRAIL CAD REF 9-6 SCALE 1:5

(also refer CAD REF 9-4)





# PERGOLA WALL PLATE FIXING AND CELCRETE PANEL JUNCTION

CAD REF 9-8 SCALE 1:5



## PERGOLA RAFTER SUPPORT BRACKET DETAIL CAD REF 9-9 SCALE 1:5





## CELCRETE PANEL TYPICAL POST / BEAM DETAIL & CELCRETE PANEL TO GROUND DETAIL ON TIMBER POSTS

CAD REF 10-1 SCALE 1:5



Where cables penetrate cladding, a sleeve or conduit shall be provided and sealed into the Celcrete 50mm panel system. All wires that pass through a conduit shall be sealed into position inside the conduit.

## PENETRATION THROUGH CELCRETE WALL CLADDINGS FOR PIPES

[Where possible, provide outwards fall to pipework for water run-off] CAD REF 11-1 SCALE 1:2



#### PENETRATION THROUGH CELCRETE