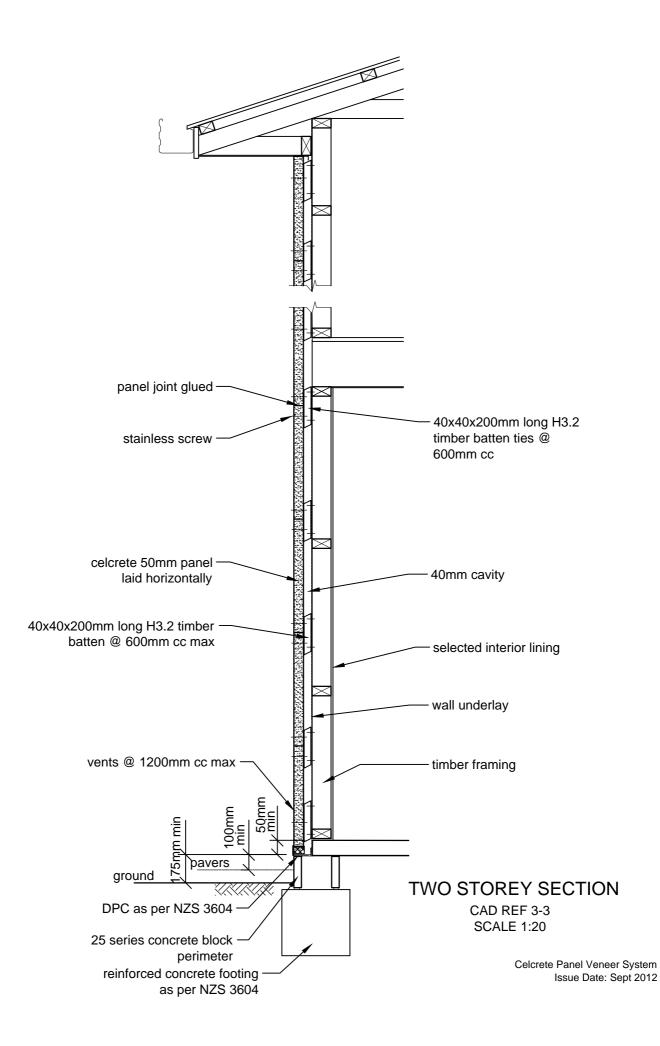

#### SINGLE STOREY SECTION CAD REF 3-2 SCALE 1:20

**REBATED STEP-DOWN FOOTING DETAIL** 

CAD REF 4-1 SCALE 1:5