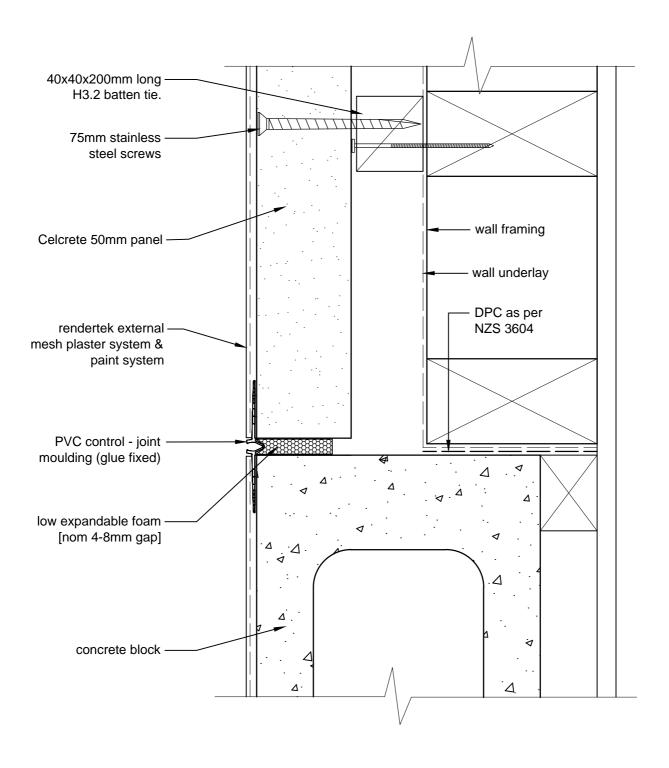

## CELCRETE PANEL / BRICK VENEER EXTERNAL CORNER JUNCTION

CAD REF 18-4 SCALE 1:5

CELCRETE PANEL / CONCRETE BLOCK VERTICAL JUNCTION DETAIL CAD REF 19-1 SCALE 1:2

## CELCRETE PANEL / 20 SERIES BLOCK INTERNAL CORNER JUNCTION

CAD REF 19-2 SCALE 1:5