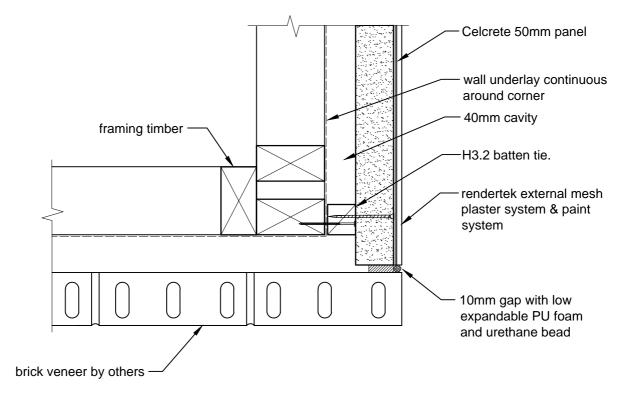

2 SCALE 1:2



PLAN VIEW CELCRETE - CAVITY - ABUTTING HORIZONTAL TIMBER WEATHERBOARDS CAD REF 14-1 SCALE 1:2 Celcrete



PLAN VIEW CELCRETE PANEL EXTERNAL CORNER JUNCTION WITH HORIZONTAL TIMBER WEATHERBOARDS CAD REF 14-2 SCALE 1:2



PLAN VIEW CELCRETE PANEL INTERNAL CORNER JUNCTION WITH HORIZONTAL TIMBER WEATHERBOARDS CAD REF 14-3 SCALE 1:2 Celcrete Par







PLAN VIEW CELCRETE - CAVITY - ABUTTING HORIZONTAL CORRUGATED STEEL CAD REF 16-1 SCALE 1:2 Celcrete Panel Veneer System Issue Date: Sept 2012



#### CELCRETE PLANKING JUNCTION CAD REF 17-1 SCALE 1:2







## BRICK VENEER BELOW CELCRETE PANEL VENEER JUNCTION

CAD REF 18-1 SCALE 1:2



## BRICK VENEER ABUTTING CELCRETE PANEL JUNCTION

CAD REF 18-2 SCALE 1:2



## CELCRETE PANEL /BRICK INTERNAL CORNER JUNCTION CAD REF 18-3 SCALE 1:5



## CELCRETE PANEL / BRICK VENEER EXTERNAL CORNER JUNCTION

CAD REF 18-4 SCALE 1:5



CELCRETE PANEL / CONCRETE BLOCK VERTICAL JUNCTION DETAIL CAD REF 19-1 SCALE 1:2



## CELCRETE PANEL / 20 SERIES BLOCK INTERNAL CORNER JUNCTION

CAD REF 19-2 SCALE 1:5



## CELCRETE PANEL / 20 SERIES BLOCK EXTERNAL CORNER JUNCTION

CAD REF 19-3 SCALE 1:5