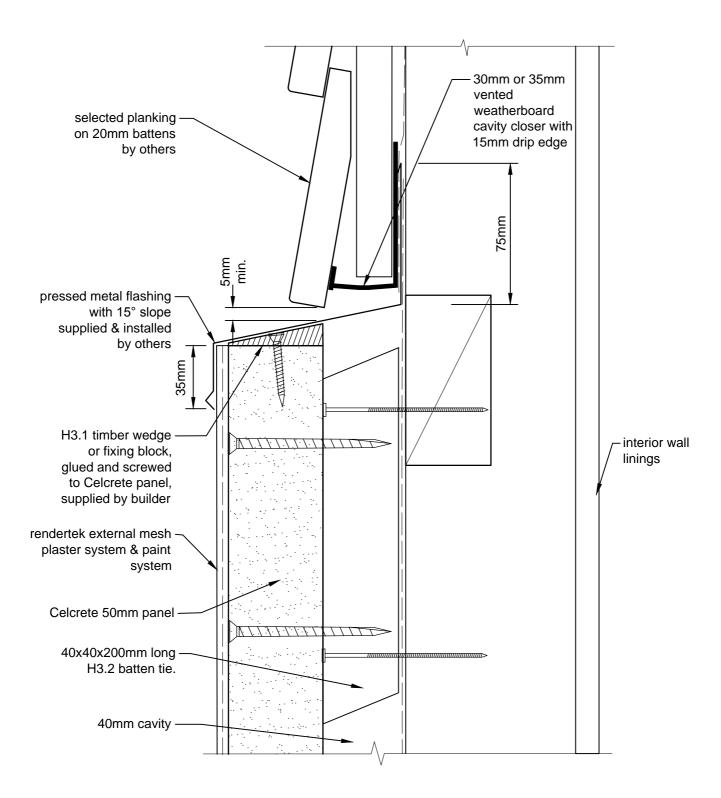

H CELCRETE WALL CLADDINGS FOR METER BOXES CAD REF 11-2 SCALE 1:5 & 1:10



#### PARAPET CAPPING DETAIL CAD REF 12-1 SCALE 1:5



### TIMBER GARAGE DOOR HEAD DETAIL SECTIONAL VIEW OF GARAGE DOOR-HEAD CAD REF 13-1 SCALE 1:2



#### STD TIMBER JAMB GARAGE DOOR DETAIL PLAN VIEW OF JAMB CAD REF 13-2 SCALE 1:2



PLAN VIEW CELCRETE - CAVITY - ABUTTING HORIZONTAL TIMBER WEATHERBOARDS CAD REF 14-1 SCALE 1:2 Celcrete



PLAN VIEW CELCRETE PANEL EXTERNAL CORNER JUNCTION WITH HORIZONTAL TIMBER WEATHERBOARDS CAD REF 14-2 SCALE 1:2



PLAN VIEW CELCRETE PANEL INTERNAL CORNER JUNCTION WITH HORIZONTAL TIMBER WEATHERBOARDS CAD REF 14-3 SCALE 1:2 Celcrete Par







PLAN VIEW CELCRETE - CAVITY - ABUTTING HORIZONTAL CORRUGATED STEEL CAD REF 16-1 SCALE 1:2 Celcrete Panel Veneer System Issue Date: Sept 2012



#### CELCRETE PLANKING JUNCTION CAD REF 17-1 SCALE 1:2







## BRICK VENEER BELOW CELCRETE PANEL VENEER JUNCTION

CAD REF 18-1 SCALE 1:2



## BRICK VENEER ABUTTING CELCRETE PANEL JUNCTION

CAD REF 18-2 SCALE 1:2



## CELCRETE PANEL /BRICK INTERNAL CORNER JUNCTION CAD REF 18-3 SCALE 1:5



## CELCRETE PANEL / BRICK VENEER EXTERNAL CORNER JUNCTION

CAD REF 18-4 SCALE 1:5



CELCRETE PANEL / CONCRETE BLOCK VERTICAL JUNCTION DETAIL CAD REF 19-1 SCALE 1:2



## CELCRETE PANEL / 20 SERIES BLOCK INTERNAL CORNER JUNCTION

CAD REF 19-2 SCALE 1:5



## CELCRETE PANEL / 20 SERIES BLOCK EXTERNAL CORNER JUNCTION

CAD REF 19-3 SCALE 1:5