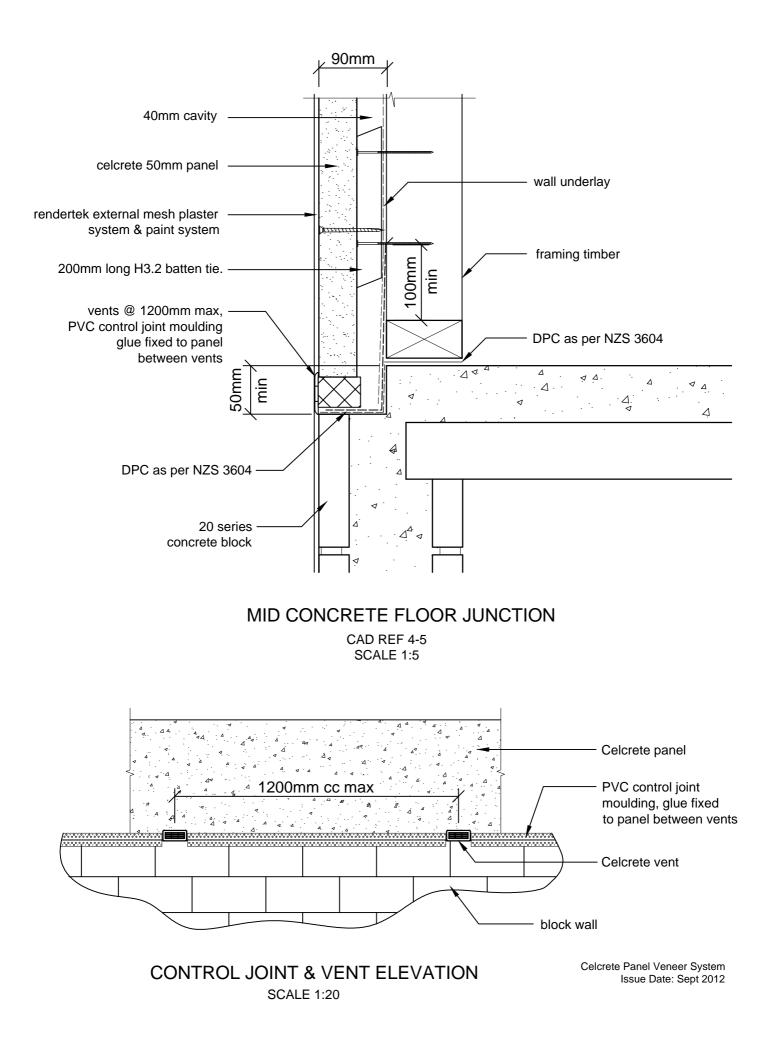

CAD REF 1-1 SCALE 1:1









CELCRETE VENT CAD REF 1-3 N.T.S.



# CELCRETE BATTEN TIES - 40mm CAVITY

H3.2 timber CAD REF 2-1 SCALE 1:10



# CELCRETE BATTEN TIES FOR 7mm PLY BRACE SHEETS

H3.2 timber CAD REF 2-2 SCALE 1:10







#### SINGLE STOREY SECTION CAD REF 3-2 SCALE 1:20





**REBATED STEP-DOWN FOOTING DETAIL** 

CAD REF 4-1 SCALE 1:5



#### OVERHANGING FOOTING DETAIL CAD REF 4-2 SCALE 1:5



NOTE: Ventilation openings to provide minimum ventilation of 1000m<sup>2</sup> per lineal metre of wall

TIMBER FLOOR DETAIL CAD REF 4-3 SCALE 1:5



## TIMBER FLOOR DETAIL CAD REF 4-4 SCALE 1:5









# CELCRETE PANEL EXTERNAL CORNER JUNCTION

CAD REF 5-1 SCALE 1:5



# CELCRETE PANEL INTERNAL CORNER JUNCTION

CAD REF 5-2 SCALE 1:5



## PLAN VIEW VERTICAL CONTROL JOINT DETAIL - MAXIMUM 8m CRS CAD REF 6-1 SCALE 1:2



# HORIZONTAL CONTROL JOINT (used where timber joists are not seasoned)

CAD REF 6-2 SCALE 1:20



INTER-STOREY JOINT DETAIL WHEN EXCEEDING TWO STOREYS OR 7m

> CAD REF 6-3 SCALE 1:10



# ALUMINIUM WINDOW HEAD

CAD REF 7-1-a N.T.S.



CAD REF 7-1 SCALE 1:2







ALUMINIUM WINDOW SILL WITH WINDOW SUPPORT BAR CAD REF 7-3 SCALE 1:2 Celcrete Panel



ALTERNATIVE SILL DETAIL CAD REF 7-4 SCALE 1:2



#### STANDARD DOOR SILL DETAIL CAD REF 7-5 SCALE 1:5



# TYPICAL PANEL LAYOUT AROUND WINDOWS

CAD REF 7-6 SCALE 1:25



## ROOF/ WALL JUNCTION DETAIL CAD REF 8-1 SCALE 1:5