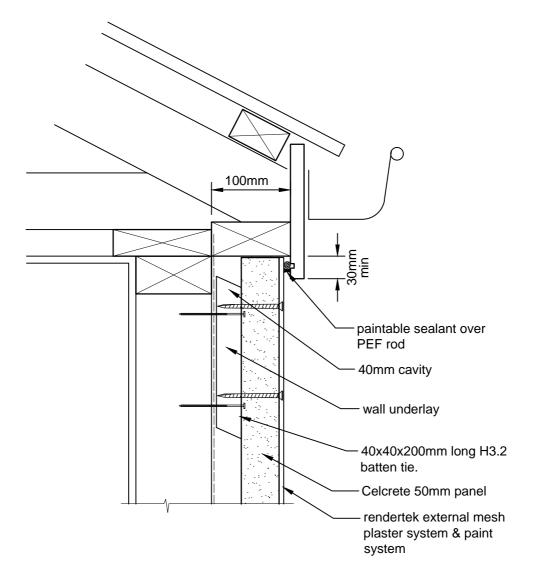

## ROOF/ WALL JUNCTION DETAIL CAD REF 8-1 SCALE 1:5

SOFFIT EDGE DETAIL CAD REF 8-2 SCALE 1:2