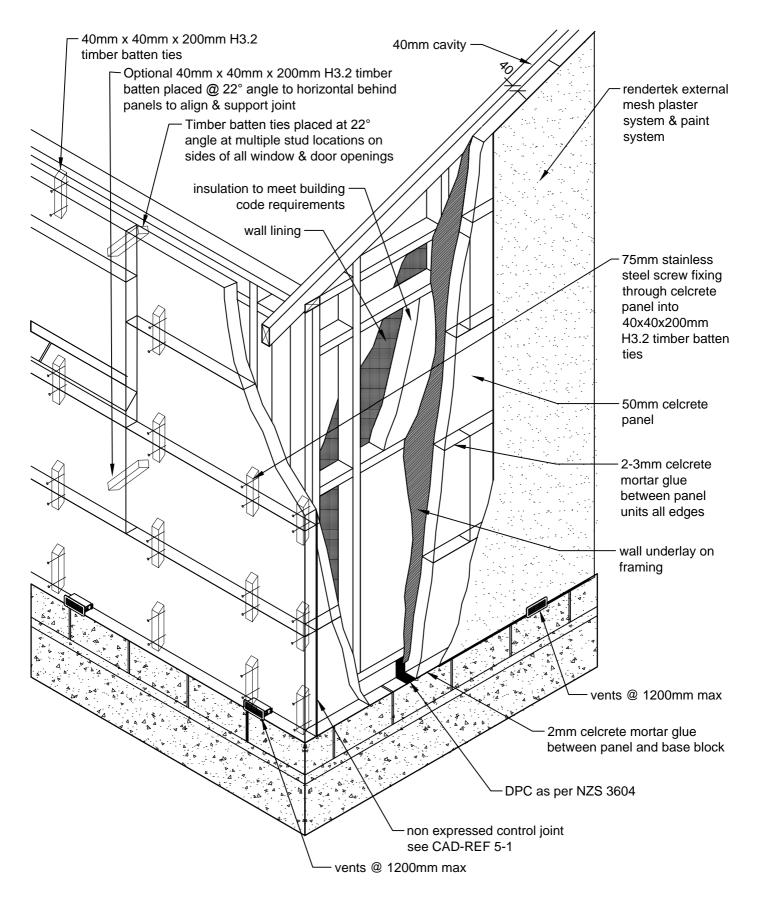

# CELCRETE BATTEN TIES - 40mm CAVITY

H3.2 timber CAD REF 2-1 SCALE 1:10

#### OVERHANGING FOOTING DETAIL CAD REF 4-2 SCALE 1:5

NOTE: Ventilation openings to provide minimum ventilation of 1000m<sup>2</sup> per lineal metre of wall

TIMBER FLOOR DETAIL CAD REF 4-3 SCALE 1:5