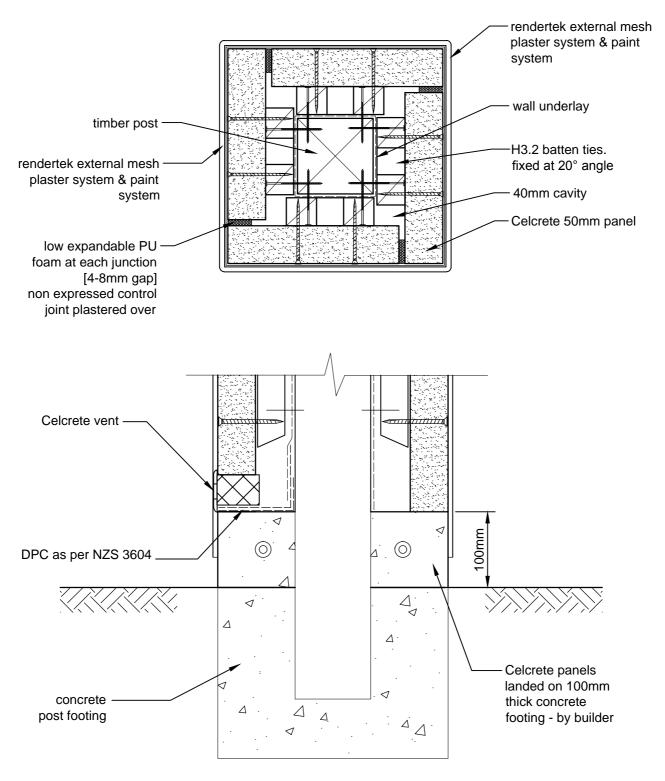

## CELCRETE PANEL TYPICAL POST / BEAM DETAIL & CELCRETE PANEL TO GROUND DETAIL ON TIMBER POSTS

CAD REF 10-1 SCALE 1:5

Where cables penetrate cladding, a sleeve or conduit shall be provided and sealed into the Celcrete 50mm panel system. All wires that pass through a conduit shall be sealed into position inside the conduit.