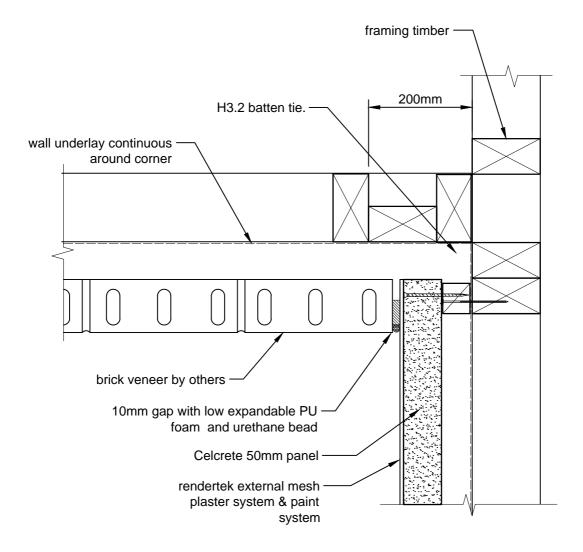

## CELCRETE PANEL / BRICK VENEER EXTERNAL CORNER JUNCTION

CAD REF 18-4 SCALE 1:5

CELCRETE PANEL / CONCRETE BLOCK VERTICAL JUNCTION DETAIL CAD REF 19-1 SCALE 1:2