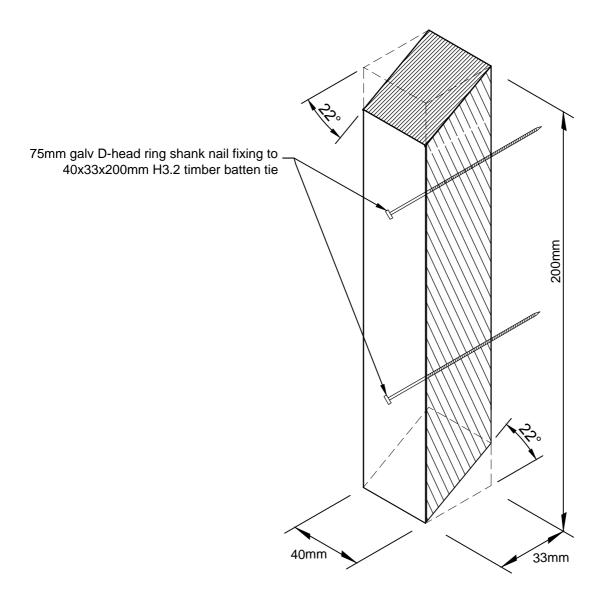

CAD REF 1-1 SCALE 1:1









CELCRETE VENT CAD REF 1-3 N.T.S.



# CELCRETE BATTEN TIES - 40mm CAVITY

H3.2 timber CAD REF 2-1 SCALE 1:10



# CELCRETE BATTEN TIES FOR 7mm PLY BRACE SHEETS

H3.2 timber CAD REF 2-2 SCALE 1:10







#### SINGLE STOREY SECTION CAD REF 3-2 SCALE 1:20





**REBATED STEP-DOWN FOOTING DETAIL** 

CAD REF 4-1 SCALE 1:5



#### OVERHANGING FOOTING DETAIL CAD REF 4-2 SCALE 1:5



NOTE: Ventilation openings to provide minimum ventilation of 1000m<sup>2</sup> per lineal metre of wall

TIMBER FLOOR DETAIL CAD REF 4-3 SCALE 1:5



## TIMBER FLOOR DETAIL CAD REF 4-4 SCALE 1:5









# CELCRETE PANEL EXTERNAL CORNER JUNCTION

CAD REF 5-1 SCALE 1:5



# CELCRETE PANEL INTERNAL CORNER JUNCTION

CAD REF 5-2 SCALE 1:5



## PLAN VIEW VERTICAL CONTROL JOINT DETAIL - MAXIMUM 8m CRS CAD REF 6-1 SCALE 1:2



# HORIZONTAL CONTROL JOINT (used where timber joists are not seasoned)

CAD REF 6-2 SCALE 1:20



INTER-ST