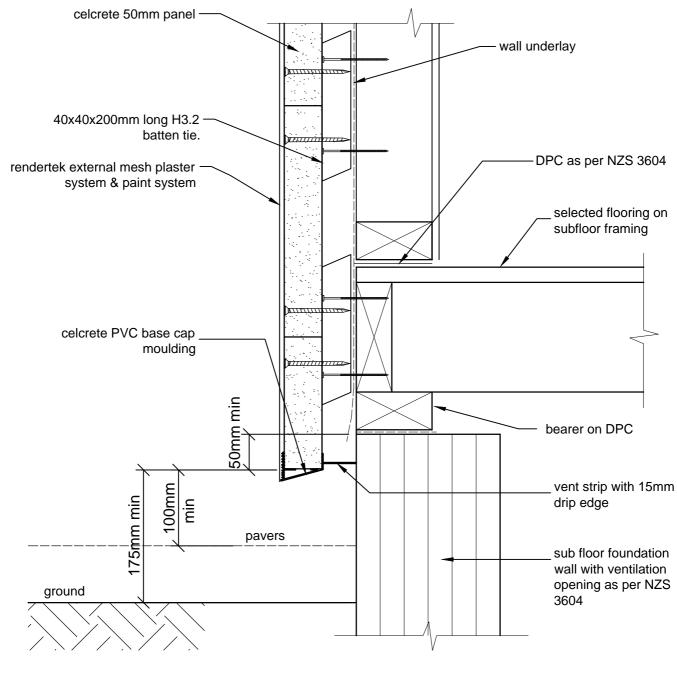

CAD REF 1-1 SCALE 1:1









CELCRETE VENT CAD REF 1-3 N.T.S.



# CELCRETE BATTEN TIES - 40mm CAVITY

H3.2 timber CAD REF 2-1 SCALE 1:10



# CELCRETE BATTEN TIES FOR 7mm PLY BRACE SHEETS

H3.2 timber CAD REF 2-2 SCALE 1:10







#### SINGLE STOREY SECTION CAD REF 3-2 SCALE 1:20





**REBATED STEP-DOWN FOOTING DETAIL** 

CAD REF 4-1 SCALE 1:5



#### OVERHANGING FOOTING DETAIL CAD REF 4-2 SCALE 1:5



NOTE: Ventilation openings to provide minimum ventilation of 1000m<sup>2</sup> per lineal metre of wall

TIMBER FLOOR DETAIL CAD REF 4-3 SCALE 1:5



## TIMBER FLOOR DETAIL CAD REF 4-4 SCALE 1:5









# CELCRETE PANEL EXTERNAL CORNER JUNCTION

CAD REF 5-1 SCALE 1:5



# CELCRETE PANEL INTERNAL CORNER JUNCTION

CAD REF 5-2 SCALE 1:5



## PLAN VIEW VERTICAL CONTROL JOINT DETAIL - MAXIMUM 8m CRS CAD REF 6-1 SCALE 1:2



# HORIZONTAL CONTROL JOINT (used where timber joists are not seasoned)

CAD REF 6-2 SCALE 1:20



INTER-STOREY JOINT DETAIL WHEN EXCEEDING TWO STOREYS OR 7m

> CAD REF 6-3 SCALE 1:10



# ALUMINIUM WINDOW HEAD

CAD REF 7-1-a N.T.S.



CAD REF 7-1 SCALE 1:2







ALUMINIUM WINDOW SILL WITH WINDOW SUPPORT BAR CAD REF 7-3 SCALE 1:2 Celcrete Panel



ALTERNATIVE SILL DETAIL