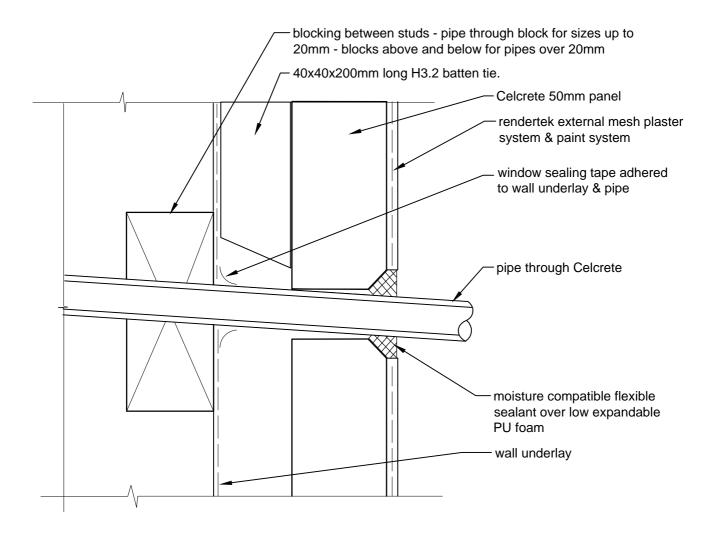

## PENETRATION THROUGH CELCRETE WALL CLADDINGS FOR PIPES

[Where possible, provide outwards fall to pipework for water run-off] CAD REF 11-1 SCALE 1:2