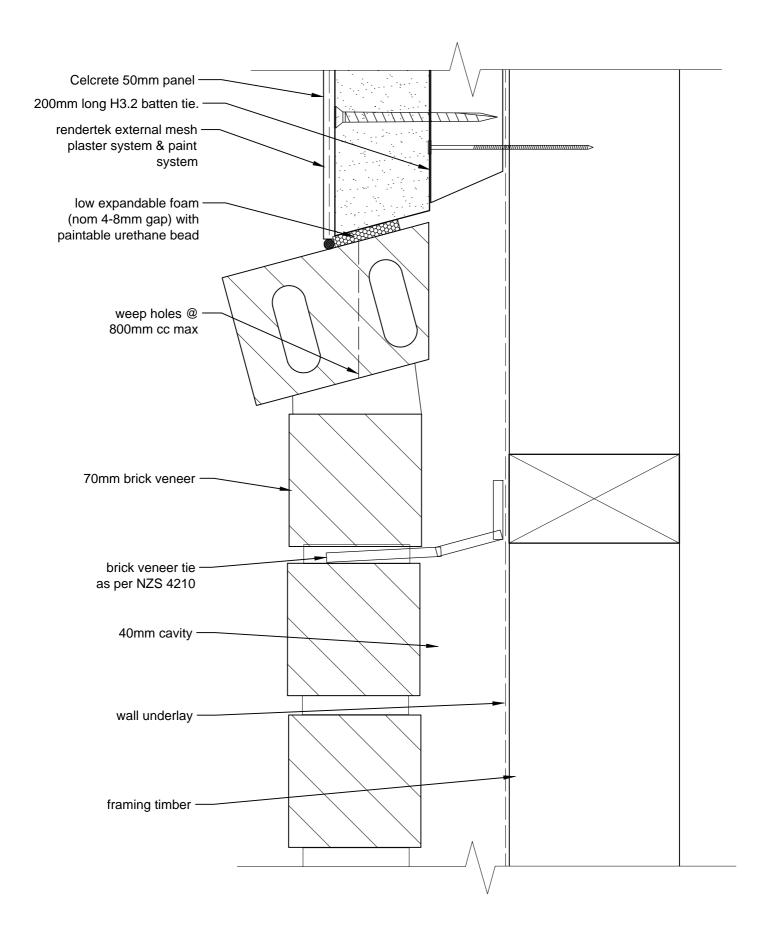

:5 & 1:10



#### PARAPET CAPPING DETAIL CAD REF 12-1 SCALE 1:5



### TIMBER GARAGE DOOR HEAD DETAIL SECTIONAL VIEW OF GARAGE DOOR-HEAD CAD REF 13-1 SCALE 1:2



#### STD TIMBER JAMB GARAGE DOOR DETAIL PLAN VIEW OF JAMB CAD REF 13-2 SCALE 1:2



PLAN VIEW CELCRETE - CAVITY - ABUTTING HORIZONTAL TIMBER WEATHERBOARDS CAD REF 14-1 SCALE 1:2 Celcrete



PLAN VIEW CELCRETE PANEL EXTERNAL CORNER JUNCTION WITH HORIZONTAL TIMBER WEATHERBOARDS CAD REF 14-2 SCALE 1:2



PLAN VIEW CELCRETE PANEL INTERNAL CORNER JUNCTION WITH HORIZONTAL TIMBER WEATHERBOARDS CAD REF 14-3 SCALE 1:2 Celcrete Par







PLAN VIEW CELCRETE - CAVITY - ABUTTING HORIZONTAL CORRUGATED STEEL CAD REF 16-1 SCALE 1:2 Celcrete Panel Veneer System Issue Date: Sept 2012



#### CELCRETE PLANKING JUNCTION CAD REF 17-1 SCALE 1:2







## BRICK VENEER BELOW CELCRETE PANEL VENEER JUNCTION

CAD REF 18-1 SCALE 1:2



## BRICK VENEER ABUTTING CELCRETE PANEL JUNCTION

CAD REF 18-2 SCALE 1:2



## CELCRETE PANEL /BRICK INTERNAL CORNER JUNCTION CAD REF 18-3 SCALE 1:5



## CELCRETE PANEL / BRICK VENEER EXTERNAL CORNER JUNCTION

CAD REF 18-4 SCALE 1:5



CELCRETE PANEL / CONCRETE BLOCK VERTICAL JUNCTION DETAIL CAD REF 19-1 SCALE 1:2



## CELCRETE PANEL / 20 SERIES BLOCK INTERNAL CORNER JUNCTION

CAD REF 19-2 SCALE 1:5



## CELCRETE PANEL / 20 SERIES BLOCK EXTERNAL CORNER JUNCTION

CAD REF 19-3 SCALE 1:5