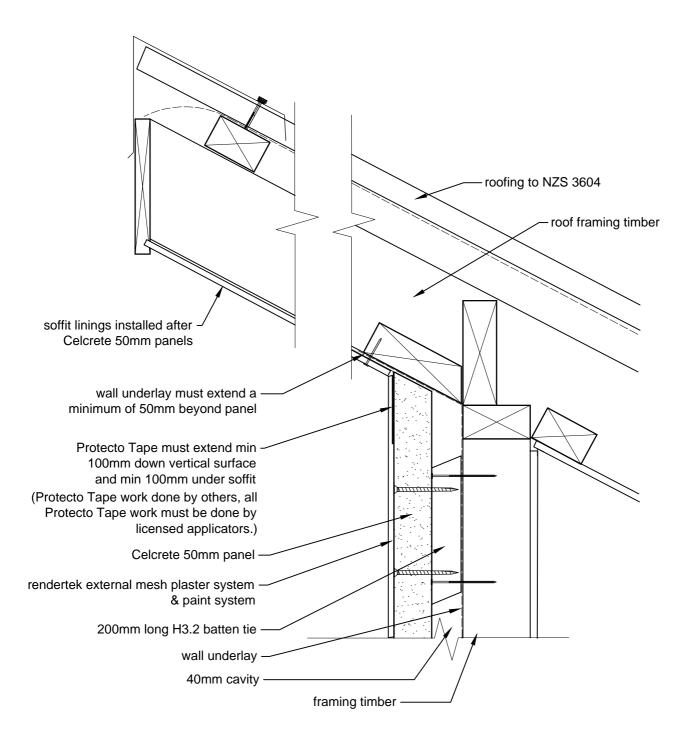

## ROOF/ WALL JUNCTION DETAIL CAD REF 8-1 SCALE 1:5

SOFFIT EDGE DETAIL CAD REF 8-2 SCALE 1:2