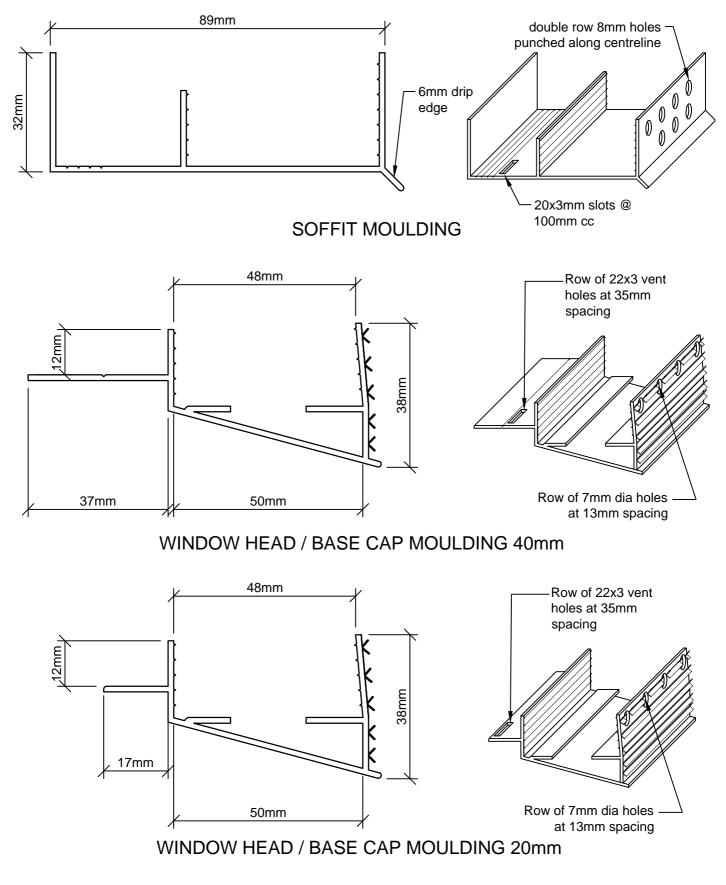

# ALUMINIUM WINDOW HEAD

CAD REF 7-1-a N.T.S.

CAD REF 7-1 SCALE 1:2

ALUMINIUM WINDOW SILL WITH WINDOW SUPPORT BAR CAD REF 7-3 SCALE 1:2 Celcrete Panel

ALTERNATIVE SILL DETAIL CAD REF 7-4 SCALE 1:2