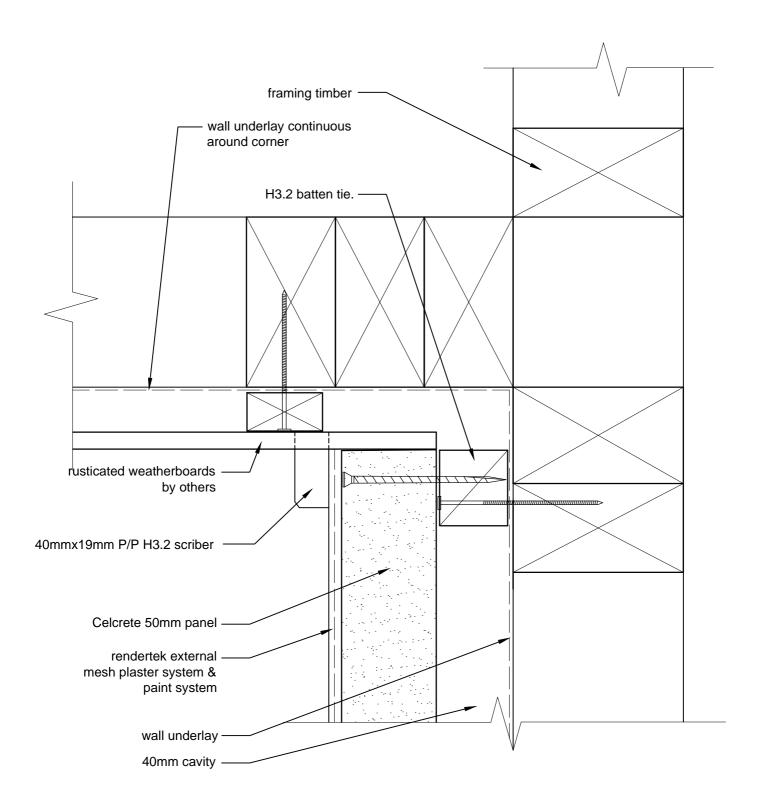

PLAN VIEW CELCRETE PANEL INTERNAL CORNER JUNCTION WITH HORIZONTAL TIMBER WEATHERBOARDS CAD REF 14-3 SCALE 1:2 Celcrete Par

PLAN VIEW CELCRETE - CAVITY - ABUTTING HORIZONTAL CORRUGATED STEEL CAD REF 16-1 SCALE 1:2 Celcrete Panel Veneer System Issue Date: Sept 2012