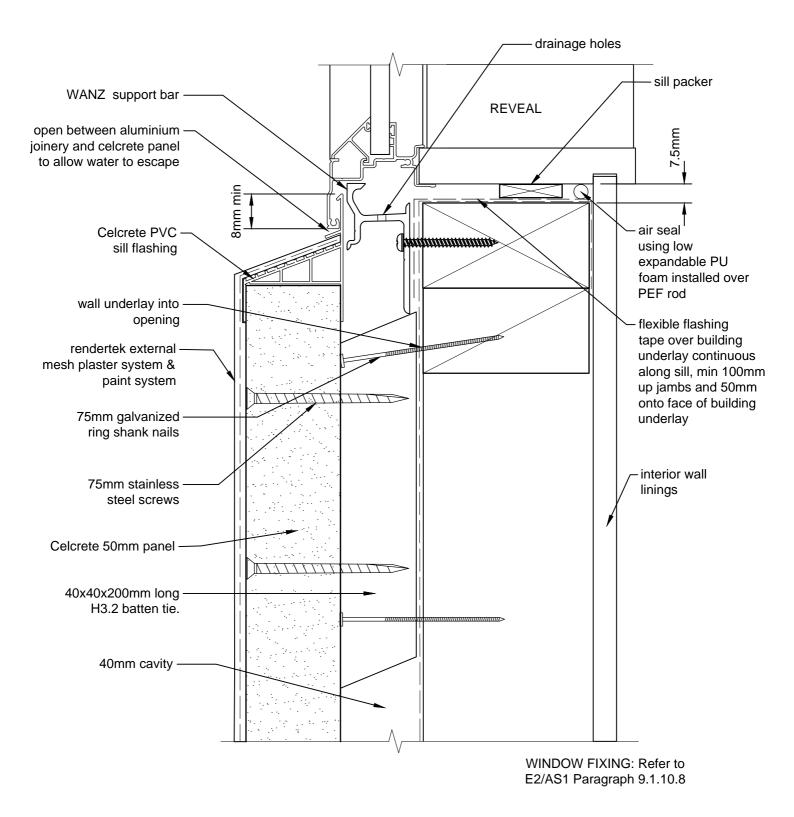

# ALUMINIUM WINDOW HEAD

CAD REF 7-1-a N.T.S.

CAD REF 7-1 SCALE 1:2

ALUMINIUM WINDOW SILL WITH WINDOW SUPPORT BAR CAD REF 7-3 SCALE 1:2 Celcrete Panel

ALTERNATIVE SILL DETAIL CAD REF 7-4 SCALE 1:2