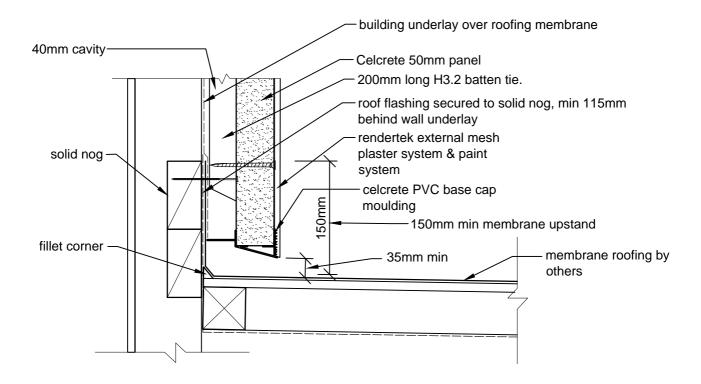

ALUMINIUM WINDOW HEAD

CAD REF 7-1-a N.T.S.



CAD REF 7-1 SCALE 1:2







ALUMINIUM WINDOW SILL WITH WINDOW SUPPORT BAR CAD REF 7-3 SCALE 1:2 Celcrete Panel



ALTERNATIVE SILL DETAIL CAD REF 7-4 SCALE 1:2



#### STANDARD DOOR SILL DETAIL CAD REF 7-5 SCALE 1:5



# TYPICAL PANEL LAYOUT AROUND WINDOWS

CAD REF 7-6 SCALE 1:25



## ROOF/ WALL JUNCTION DETAIL CAD REF 8-1 SCALE 1:5



SOFFIT EDGE DETAIL CAD REF 8-2 SCALE 1:2



# EXPOSED MONOPLANE ROOF & SOFFIT -CELCRETE PANEL JUNCTION CAD REF 8-3

SCALE 1:5



# EXPOSED MONOPLANE ROOF & SOFFIT -CELCRETE PANEL JUNCTION CAD REF 8-4 SCALE 1:5



## CELCRETE PANEL CLIPPED EAVES DETAIL CAD REF 8-5 SCALE 1:5



# CELCRETE PANEL SOFFIT EAVES JUNCTION DETAIL CAD REF 8-6 SCALE 1:5



## CELCRETE PANEL ROOF KICKOUT FLASHING CAD REF 8-7 SCALE 1:10



## ROOF/ WALL JUNCTION DETAIL CAD REF 8-8 SCALE 1:5





#### DECK BARRIER DETAIL CAD REF 9-2 SCALE 1:5





CELCRETE PANEL CORNER JUNCTION AT SOLID HANDRAIL CAD REF 9-4 SCALE 1:5

(also refer CAD REF 9-6)



CAD REF 9-5 SCALE 1:15



### CELCRETE PANEL CORNER JUNCTION WITH FIBRE CEMENT LINING AT SOLID HANDRAIL CAD REF 9-6 SCALE 1:5

(also refer CAD REF 9-4)





# PERGOLA WALL PLATE FIXING AND CELCRETE PANEL JUNCTION

CAD REF 9-8 SCALE 1:5



## PERGOLA RAFTER SUPPORT BRACKET DETAIL CAD REF 9-9 SCALE 1:5





## CELCRETE PANEL TYPICAL POST / BEAM DETAIL & CELCRETE PANEL TO GROUND DETAIL ON TIMBER POSTS

CAD REF 10-1 SCALE 1:5



Where cables penetrate cladding, a sleeve or conduit shall be provided and sealed into the Celcrete 50mm panel system. All wires that pass through a conduit sha