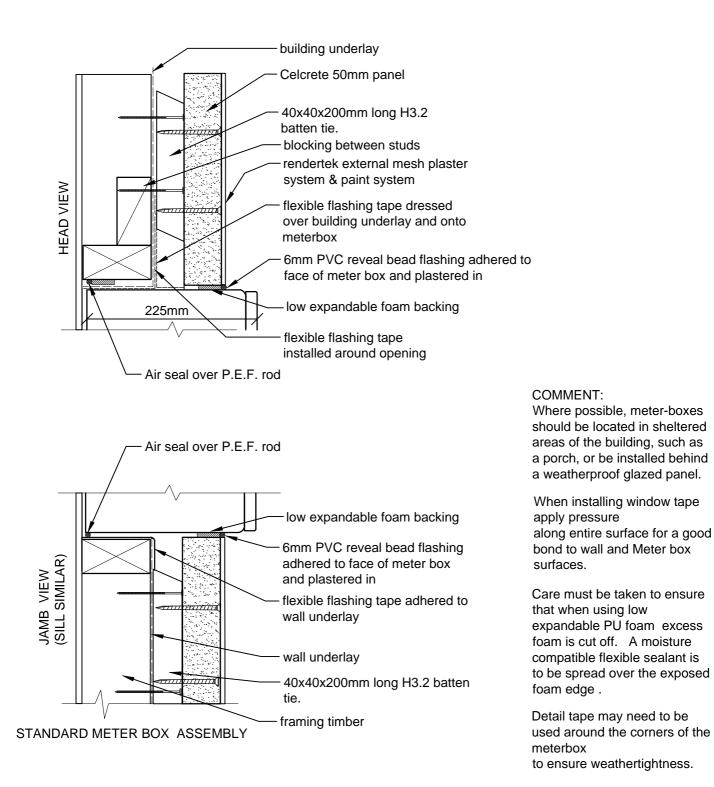

#### PENETRATION THROUGH CELCRETE WALL CLADDINGS FOR METER BOXES CAD REF 11-2 SCALE 1:5 & 1:10