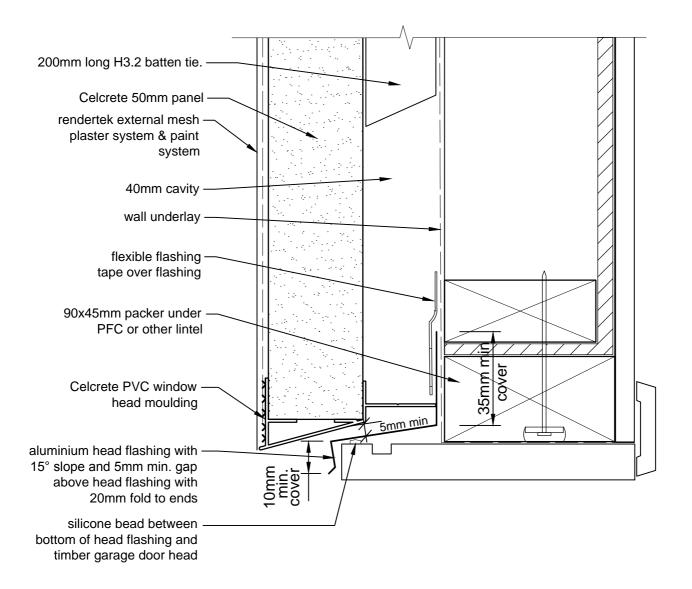

### TIMBER GARAGE DOOR HEAD DETAIL SECTIONAL VIEW OF GARAGE DOOR-HEAD CAD REF 13-1 SCALE 1:2