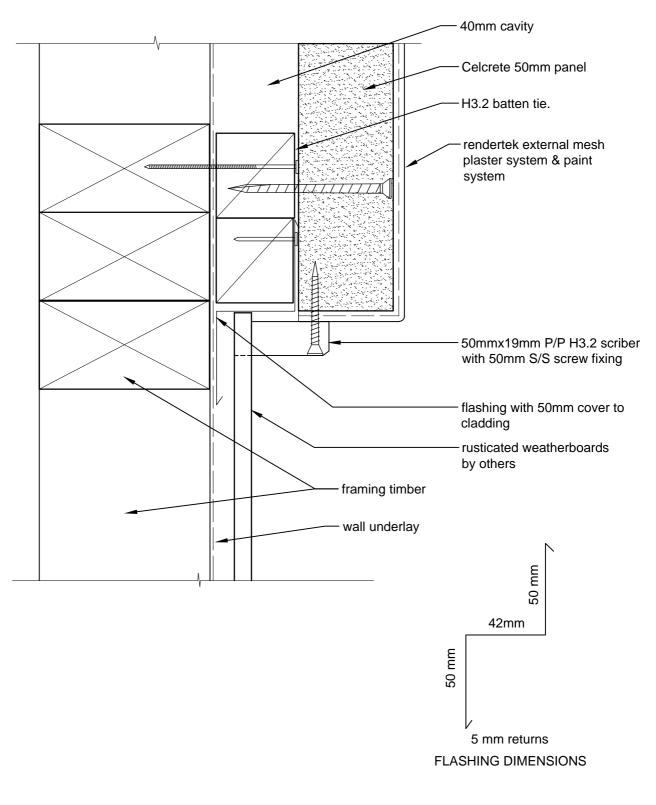

#### STD TIMBER JAMB GARAGE DOOR DETAIL PLAN VIEW OF JAMB CAD REF 13-2 SCALE 1:2

PLAN VIEW CELCRETE - CAVITY - ABUTTING HORIZONTAL TIMBER WEATHERBOARDS CAD REF 14-1 SCALE 1:2 Celcrete

PLAN VIEW CELCRETE PANEL EXTERNAL CORNER JUNCTION WITH HORIZONTAL TIMBER WEATHERBOARDS CAD REF 14-2 SCALE 1:2