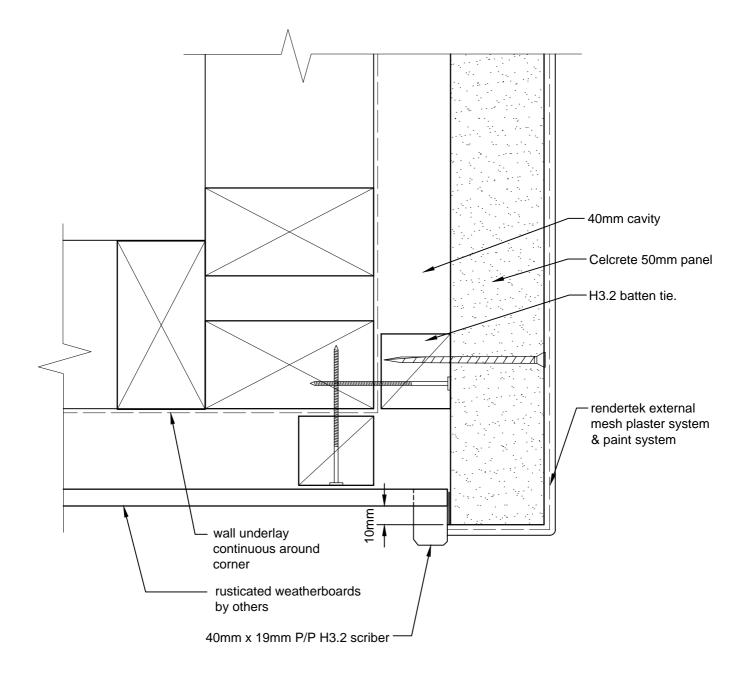

#### STD TIMBER JAMB GARAGE DOOR DETAIL PLAN VIEW OF JAMB CAD REF 13-2 SCALE 1:2

PLAN VIEW CELCRETE - CAVITY - ABUTTING HORIZONTAL TIMBER WEATHERBOARDS CAD REF 14-1 SCALE 1:2 Celcrete

PLAN VIEW CELCRETE PANEL EXTERNAL CORNER JUNCTION WITH HORIZONTAL TIMBER WEATHERBOARDS CAD REF 14-2 SCALE 1:2

PLAN VIEW CELCRETE PANEL INTERNAL CORNER JUNCTION WITH HORIZONTAL TIMBER WEATHERBOARDS CAD REF 14-3 SCALE 1:2 Celcrete Par

PLAN VIEW CELCRETE - CAVITY - ABUTTING HORIZONTAL CORRUGATED STEEL CAD REF 16-1 SCALE 1:2 Celcrete Panel Veneer System Issue Date: Sept 2012