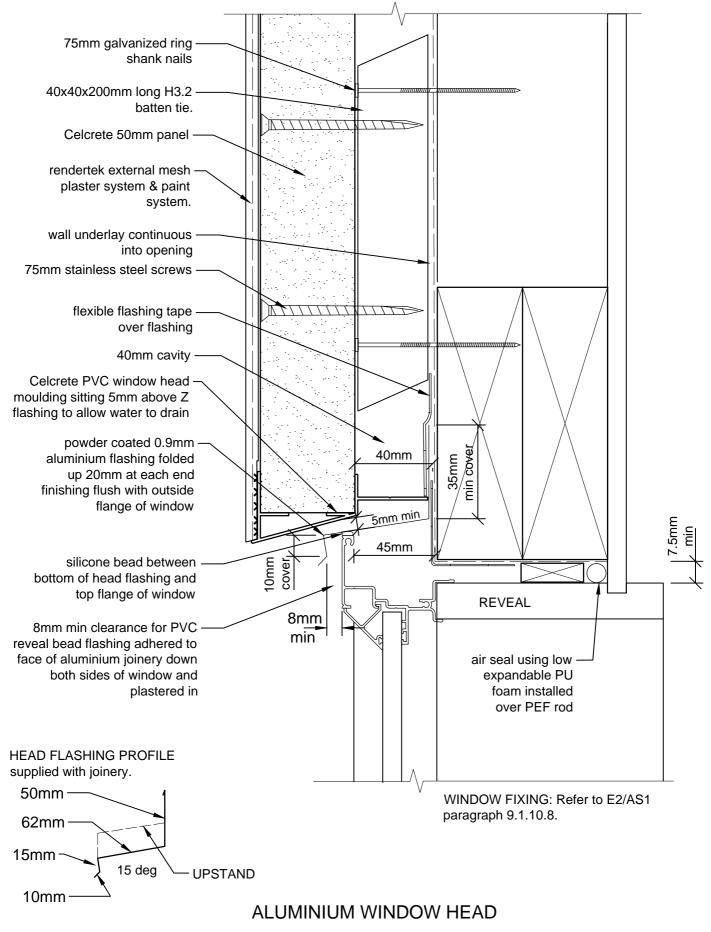

# ALUMINIUM WINDOW HEAD

CAD REF 7-1-a N.T.S.

CAD REF 7-1 SCALE 1:2

ALUMINIUM WINDOW SILL WITH WINDOW SUPPORT BAR CAD REF 7-3 SCALE 1:2 Celcrete Panel

ALTERNATIVE SILL DETAIL CAD REF 7-4 SCALE 1:2