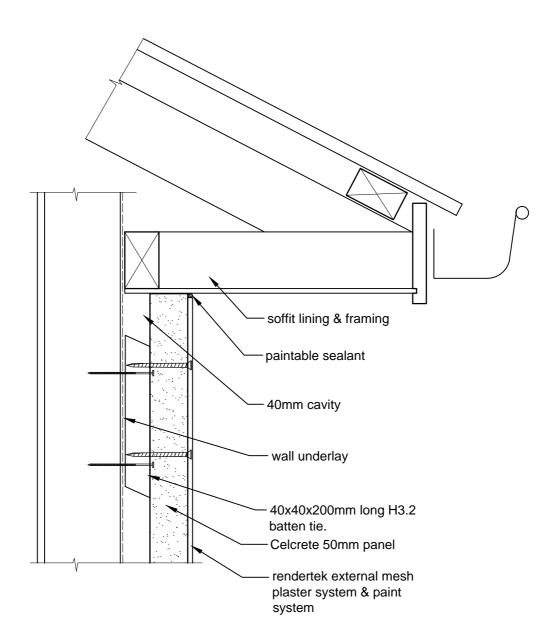

## ROOF/ WALL JUNCTION DETAIL CAD REF 8-1 SCALE 1:5

SOFFIT EDGE DETAIL CAD REF 8-2 SCALE 1:2