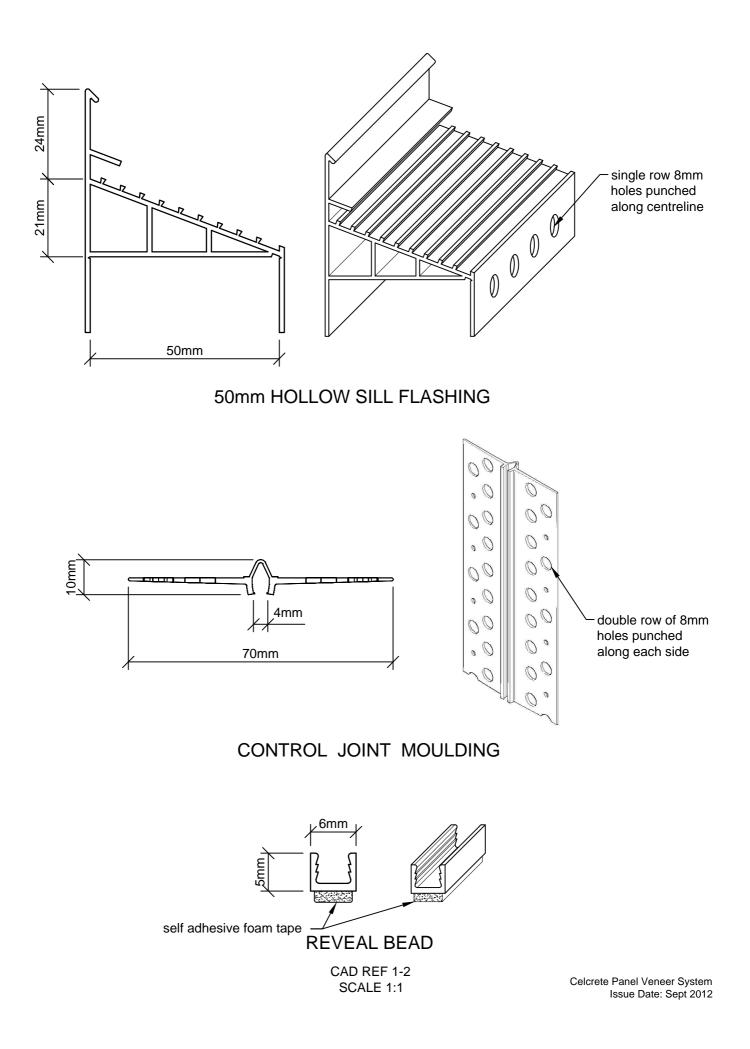

CAD REF 1-1 SCALE 1:1









CELCRETE VENT CAD REF 1-3 N.T.S.



# CELCRETE BATTEN TIES - 40mm CAVITY

H3.2 timber CAD REF 2-1 SCALE 1:10



# CELCRETE BATTEN TIES FOR 7mm PLY BRACE SHEETS

H3.2 timber CAD REF 2-2 SCALE 1:10







#### SINGLE STOREY SECTION CAD REF 3-2 SCALE 1:20





**REBATED STEP-DOWN FOOTING DETAIL** 

CAD REF 4-1 SCALE 1:5



#### OVERHANGING FOOTING DETAIL CAD REF 4-2 SCALE 1:5



NOTE: Ventilation openings to provide minimum ventilation of 1000m<sup>2</sup> per lineal metre of wall

TIMBER FLOOR DETAIL CAD REF 4-3 SCALE 1:5



## TIMBER FLOOR DETAIL CAD REF 4-4 SCALE 1:5









# CELCRETE PANEL EXTERNAL CORNER JUNCTION

CAD REF 5-1 SCALE 1:5



# CELCRETE PANEL INTERNAL CORNER JUNCTION

CAD REF 5-2 SCALE 1:5



## PLAN VIEW VERTICAL CONTROL JOINT DETAIL - MAXIMUM 8m CRS CAD REF 6-1 S