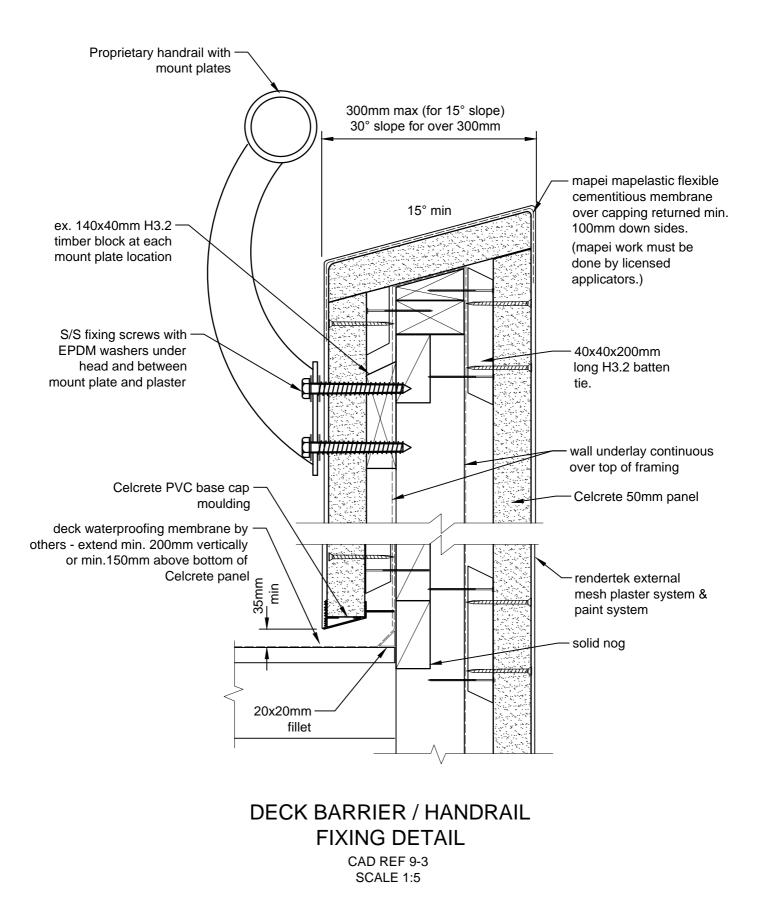

#### DECK BARRIER DETAIL CAD REF 9-2 SCALE 1:5

CELCRETE PANEL CORNER JUNCTION AT SOLID HANDRAIL CAD REF 9-4 SCALE 1:5

(also refer CAD REF 9-6)

CAD REF 9-5 SCALE 1:15