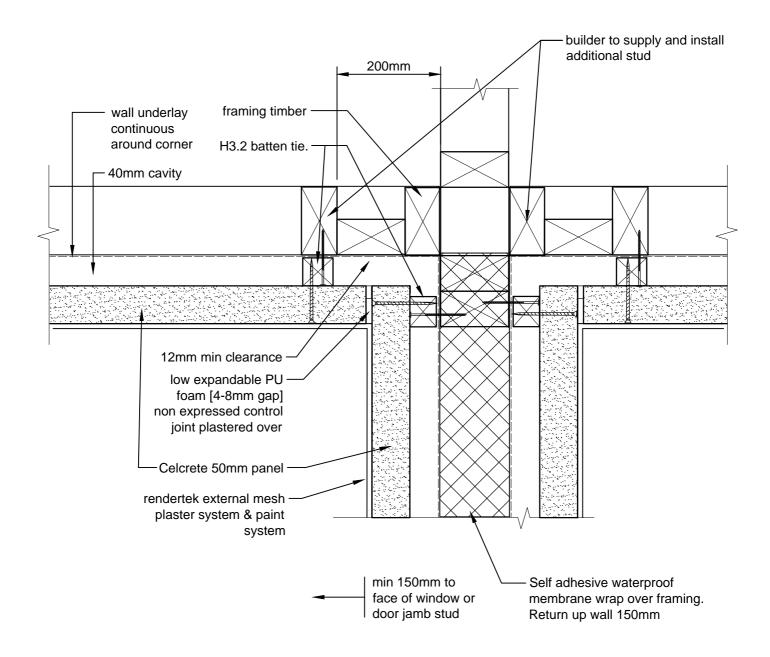

## PLAN VIEW VERTICAL CONTROL JOINT DETAIL - MAXIMUM 8m CRS CAD REF 6-1 SCALE 1:2