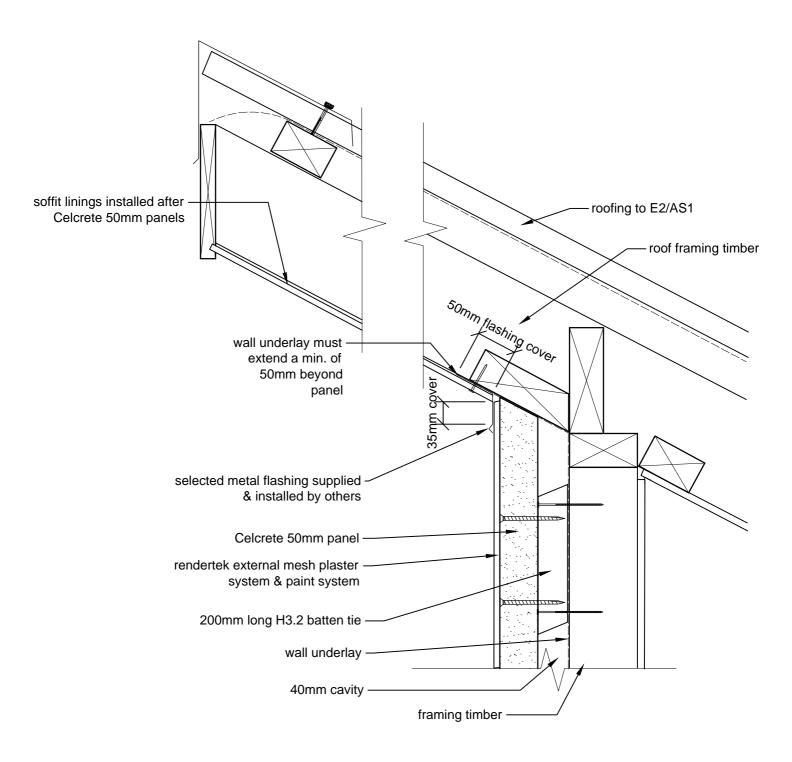

SCALE 1:5



## PLAN VIEW VERTICAL CONTROL JOINT DETAIL - MAXIMUM 8m CRS CAD REF 6-1 SCALE 1:2



# HORIZONTAL CONTROL JOINT (used where timber joists are not seasoned)

CAD REF 6-2 SCALE 1:20



INTER-STOREY JOINT DETAIL WHEN EXCEEDING TWO STOREYS OR 7m

> CAD REF 6-3 SCALE 1:10



# ALUMINIUM WINDOW HEAD

CAD REF 7-1-a N.T.S.



CAD REF 7-1 SCALE 1:2







ALUMINIUM WINDOW SILL WITH WINDOW SUPPORT BAR CAD REF 7-3 SCALE 1:2 Celcrete Panel



ALTERNATIVE SILL DETAIL CAD REF 7-4 SCALE 1:2



#### STANDARD DOOR SILL DETAIL CAD REF 7-5 SCALE 1:5



# TYPICAL PANEL LAYOUT AROUND WINDOWS

CAD REF 7-6 SCALE 1:25



## ROOF/ WALL JUNCTION DETAIL CAD REF 8-1 SCALE 1:5



SOFFIT EDGE DETAIL CAD REF 8-2 SCALE 1:2



# EXPOSED MONOPLANE ROOF & SOFFIT -CELCRETE PANEL JUNCTION CAD REF 8-3

SCALE 1:5



# EXPOSED MONOPLANE ROOF & SOFFIT -CELCRETE PANEL JUNCTION CAD REF 8-4 SCALE 1:5



## CELCRETE PANEL CLIPPED EAVES DETAIL CAD REF 8-5 SCALE 1:5



# CELCRETE PANEL SOFFIT EAVES JUNCTION DETAIL CAD REF 8-6 SCALE 1:5



## CELCRETE PANEL ROOF KICKOUT FLASHING CAD REF 8-7 SCALE 1:10



## ROOF/ WALL JUNCTION DETAIL CAD REF 8-8 SCALE 1:5





#### DECK BARRIER DETAIL CAD REF 9-2 SCALE 1:5





CELCRETE PANEL CORNER JUNCTION AT SOLID HANDRAIL CAD REF 9-4 SCALE 1:5

(also refer CAD REF 9-6)



CAD REF 9-5 SCALE 1:15



### CELCRETE PANEL CORNER JUNCTION WITH FIBRE CEMENT LINING AT SOLID HANDRAIL CAD REF 9-6 SCALE 1:5

(also refer CAD REF 9-4)





# PERGOLA WALL PLATE FIXING AND CELCRETE PANEL JUNCTION

CAD REF 9-8 SCALE 1:5



## PERGOLA RAFTER SUPPORT BRACKET DETAIL CAD REF 9-9 SCALE 1:5