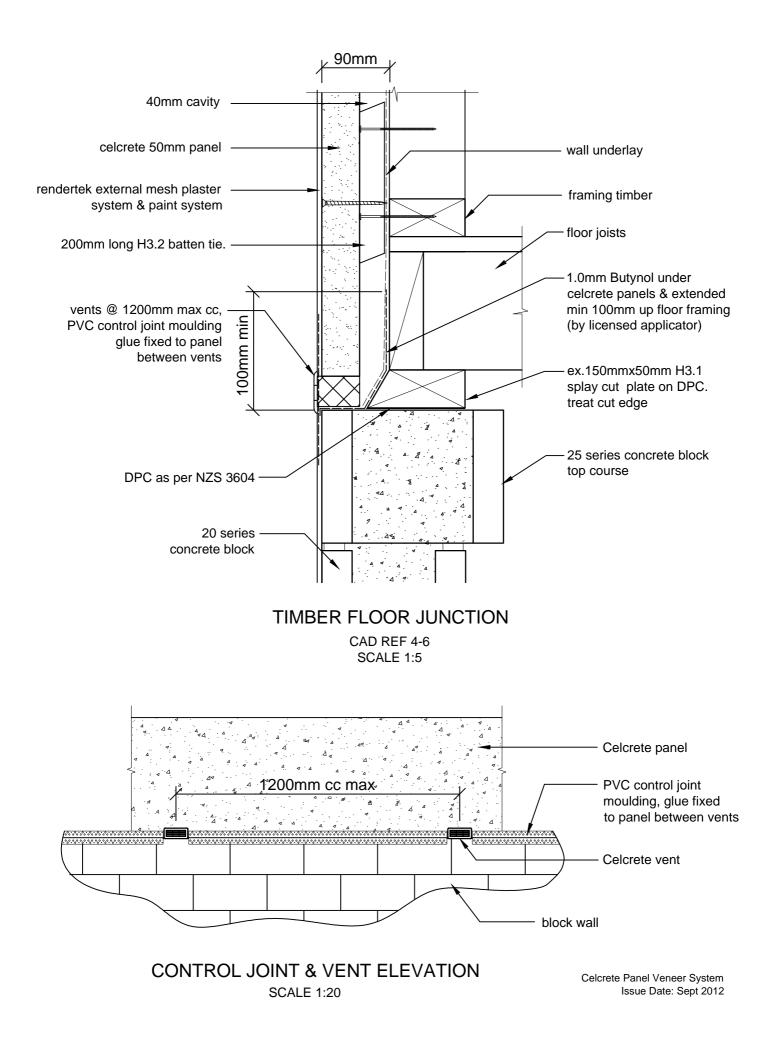

CAD REF 1-1 SCALE 1:1









CELCRETE VENT CAD REF 1-3 N.T.S.



# CELCRETE BATTEN TIES - 40mm CAVITY

H3.2 timber CAD REF 2-1 SCALE 1:10



# CELCRETE BATTEN TIES FOR 7mm PLY BRACE SHEETS

H3.2 timber CAD REF 2-2 SCALE 1:10







#### SINGLE STOREY SECTION CAD REF 3-2 SCALE 1:20





**REBATED STEP-DOWN FOOTING DETAIL** 

CAD REF 4-1 SCALE 1:5



#### OVERHANGING FOOTING DETAIL CAD REF 4-2 SCALE 1:5



NOTE: Ventilation openings to provide minimum ventilation of 1000m<sup>2</sup> per lineal metre of wall

TIMBER FLOOR DETAIL CAD REF 4-3 SCALE 1:5



## TIMBER FLOOR DETAIL CAD REF 4-4 SCALE 1:5









# CELCRETE PANEL EXTERNAL CORNER JUNCTION

CAD REF 5-1 SCALE 1:5



# CELCRETE PANEL INTERNAL CORNER JUNCTION

CAD REF 5-2 SCALE 1:5



## PLAN VIEW VERTICAL CONTROL JOINT DETAIL - MAXIMUM 8m CRS CAD REF 6-1 SCALE 1:2



# HORIZONTAL CONTROL JOINT (used where timber joists are not seasoned)

CAD REF 6-2 SCALE 1:20



INTER-STOREY JOINT DETAIL WHEN EXCEEDING TWO STOREYS OR 7m

> CAD REF 6-3 SCALE 1:10



# ALUMINIUM WINDOW HEAD

CAD REF 7-1-a N.T.S.



CAD REF 7-1 SCALE 1:2







ALUMINIUM WINDOW SILL WITH WINDOW SUPPORT BAR CAD REF 7-3 SCALE 1:2 Celcrete Panel



ALTERNATIVE SILL DETAIL CAD REF 7-4 SCALE 1:2



#### STANDARD DOOR SILL DETAIL CAD REF 7-5 SCALE 1:5



# TYPICAL PANEL LAYOUT AROUND WINDOWS

CAD REF 7-6 SCALE 1:25



## ROOF/ WALL JUNCTION DETAIL CAD REF 8-1 SCALE 1:5