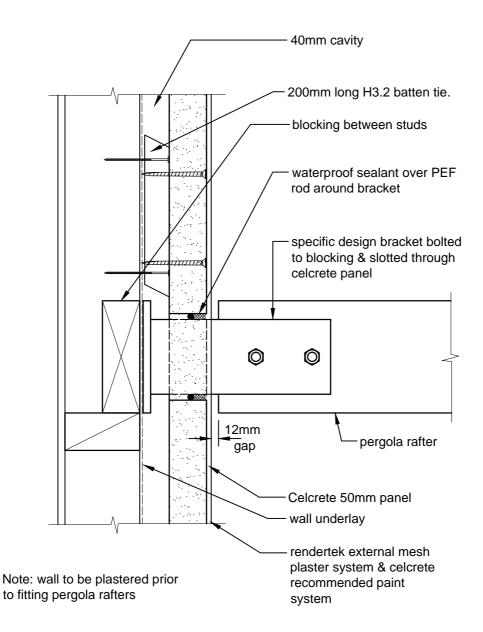

ANE ROOF & SOFFIT -CELCRETE PANEL JUNCTION CAD REF 8-3

SCALE 1:5



# EXPOSED MONOPLANE ROOF & SOFFIT -CELCRETE PANEL JUNCTION CAD REF 8-4 SCALE 1:5



## CELCRETE PANEL CLIPPED EAVES DETAIL CAD REF 8-5 SCALE 1:5



# CELCRETE PANEL SOFFIT EAVES JUNCTION DETAIL CAD REF 8-6 SCALE 1:5



## CELCRETE PANEL ROOF KICKOUT FLASHING CAD REF 8-7 SCALE 1:10



## ROOF/ WALL JUNCTION DETAIL CAD REF 8-8 SCALE 1:5





#### DECK BARRIER DETAIL CAD REF 9-2 SCALE 1:5





CELCRETE PANEL CORNER JUNCTION AT SOLID HANDRAIL CAD REF 9-4 SCALE 1:5

(also refer CAD REF 9-6)



CAD REF 9-5 SCALE 1:15



### CELCRETE PANEL CORNER JUNCTION WITH FIBRE CEMENT LINING AT SOLID HANDRAIL CAD REF 9-6 SCALE 1:5

(also refer CAD REF 9-4)





# PERGOLA WALL PLATE FIXING AND CELCRETE PANEL JUNCTION

CAD REF 9-8 SCALE 1:5



## PERGOLA RAFTER SUPPORT BRACKET DETAIL CAD REF 9-9 SCALE 1:5





## CELCRETE PANEL TYPICAL POST / BEAM DETAIL & CELCRETE PANEL TO GROUND DETAIL ON TIMBER POSTS

CAD REF 10-1 SCALE 1:5



Where cables penetrate cladding, a sleeve or conduit shall be provided and sealed into the Celcrete 50mm panel system. All wires that pass through a conduit shall be sealed into position inside the conduit.

## PENETRATION THROUGH CELCRETE WALL CLADDINGS FOR PIPES

[Where possible, provide outwards fall to pipework for water run-off] CAD REF 11-1 SCALE 1:2



#### PENETRATION THROUGH CELCRETE WALL CLADDINGS FOR METER BOXES CAD REF 11-2 SCALE 1:5 & 1:10



#### PARAPET CAPPING DETAIL CAD REF 12-1 SCALE 1:5



### TIMBER GARAGE DOOR HEAD DETAIL SECTIONAL VIEW OF GARAGE DOOR-HEAD CAD REF 13-1 SCALE 1:2