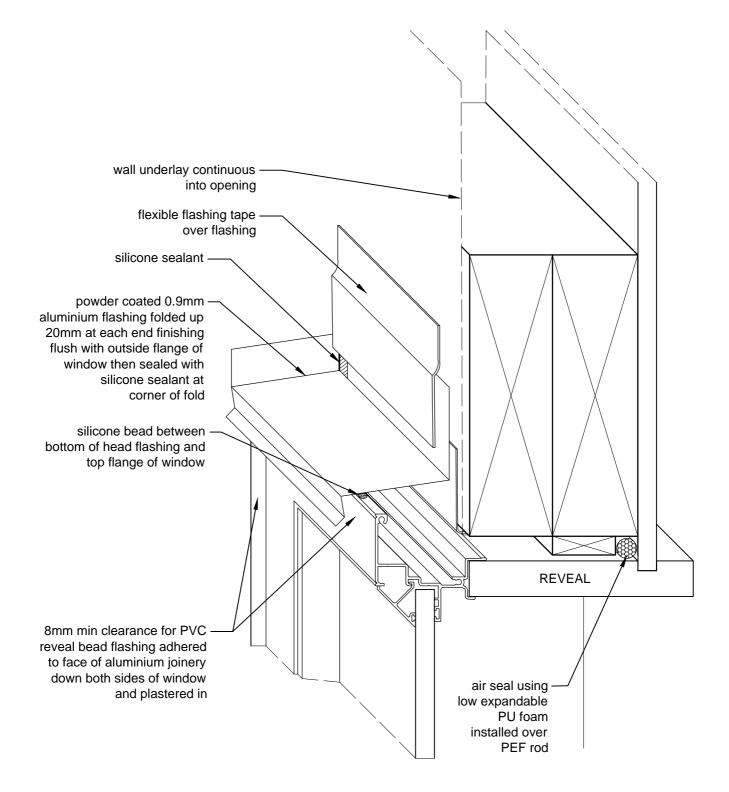

# ALUMINIUM WINDOW HEAD

CAD REF 7-1-a N.T.S.

CAD REF 7-1 SCALE 1:2

ALUMINIUM WINDOW SILL WITH WINDOW SUPPORT BAR CAD REF 7-3 SCALE 1:2 Celcrete Panel

ALTERNATIVE SILL DETAIL CAD REF 7-4 SCALE 1:2