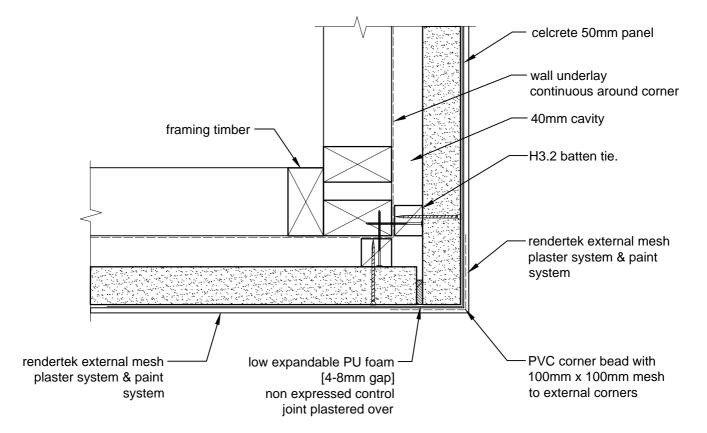

CAD REF 1-1 SCALE 1:1









CELCRETE VENT CAD REF 1-3 N.T.S.



# CELCRETE BATTEN TIES - 40mm CAVITY

H3.2 timber CAD REF 2-1 SCALE 1:10



# CELCRETE BATTEN TIES FOR 7mm PLY BRACE SHEETS

H3.2 timber CAD REF 2-2 SCALE 1:10







#### SINGLE STOREY SECTION CAD REF 3-2 SCALE 1:20





**REBATED STEP-DOWN FOOTING DETAIL** 

CAD REF 4-1 SCALE 1:5



#### OVERHANGING FOOTING DETAIL CAD REF 4-2 SCALE 1:5



NOTE: Ventilation openings to provide minimum ventilation of 1000m<sup>2</sup> per lineal metre of wall

TIMBER FLOOR DETAIL CAD REF 4-3 SCALE 1:5



## TIMBER FLOOR DETAIL CAD REF 4-4 SCALE 1:5









# CELCRETE PANEL EXTERNAL CORNER JUNCTION

CAD REF 5-1 SCALE 1:5



# CELCRETE PANEL INTERNAL CORNER JUNCTION

CAD REF 5-2 SCALE 1:5



## PLAN VIEW VERTICAL CONTROL JOINT DETAIL - MAXIMUM 8m CRS CAD REF 6-1 SCALE 1:2



# HORIZONTAL CONTROL JOINT (used where timber joists are not seasoned)

CAD REF 6-2 SCALE 1:20



INTER-STOREY JOINT DETAIL WHEN EXCEEDING TWO STOREYS OR 7m

> CAD REF 6-3 SCALE 1:10



# ALUMINIUM WINDOW HEAD

CAD REF 7-1-a N.T.S.



CAD REF 7-1 SCALE 1:2







ALUMINIUM WINDOW SILL WITH WINDOW SUPPORT BAR CAD REF 7-3 SCALE 1:2 Celcrete Panel



ALTERNATIVE SILL DETAIL CAD REF 7-4 SCALE 1:2



#### STANDARD DOOR SILL DETAIL CAD REF 7-5 SCALE 1:5



# TYPICAL PANEL LAYOUT AROUND WINDOWS

CAD REF 7-6 SCALE 1:25



## ROOF/ WALL JUNCTION DETAIL CAD REF 8-1 SCALE 1:5



SO