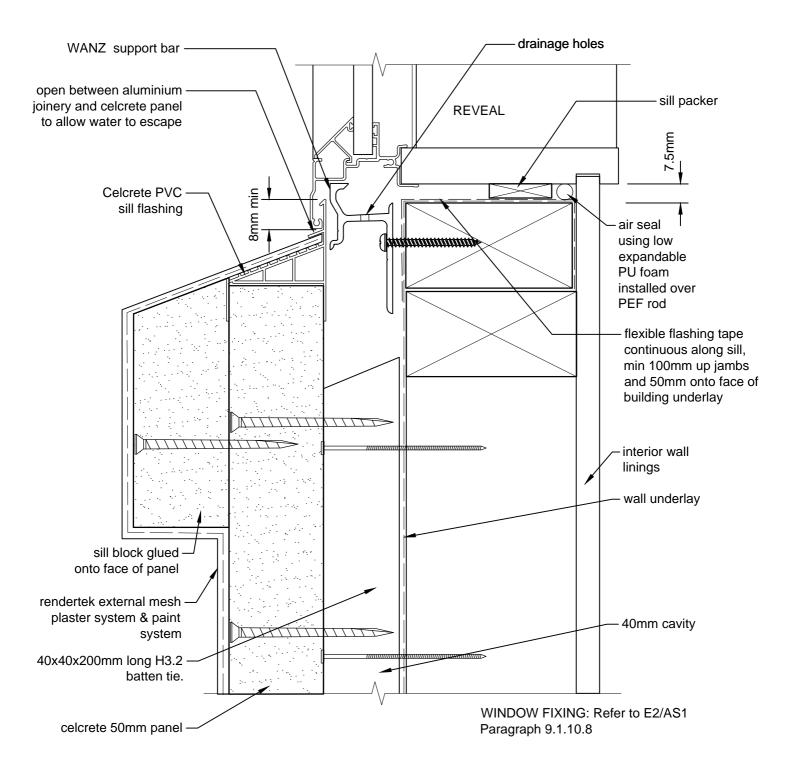

# ALUMINIUM WINDOW HEAD

CAD REF 7-1-a N.T.S.

CAD REF 7-1 SCALE 1:2

ALUMINIUM WINDOW SILL WITH WINDOW SUPPORT BAR CAD REF 7-3 SCALE 1:2 Celcrete Panel

ALTERNATIVE SILL DETAIL CAD REF 7-4 SCALE 1:2