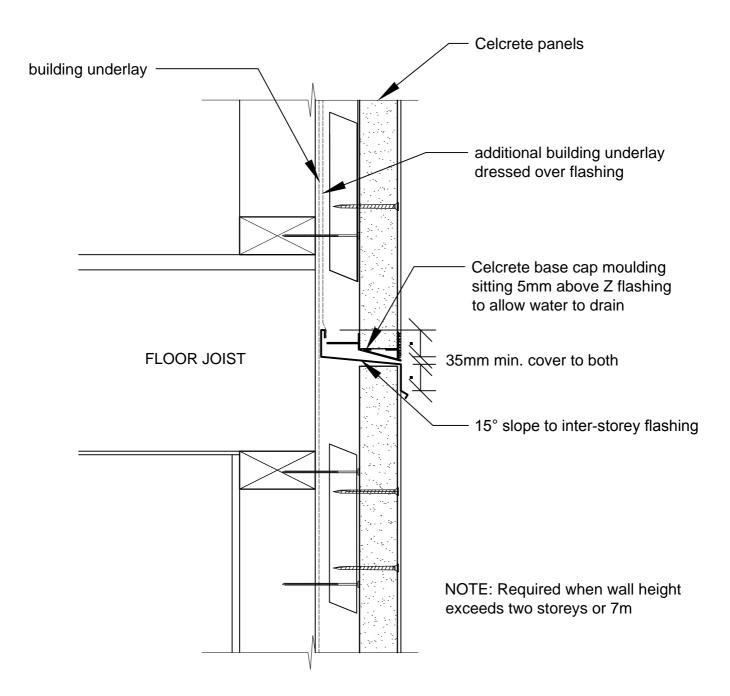

# HORIZONTAL CONTROL JOINT (used where timber joists are not seasoned)

CAD REF 6-2 SCALE 1:20

INTER-STOREY JOINT DETAIL WHEN EXCEEDING TWO STOREYS OR 7m

> CAD REF 6-3 SCALE 1:10