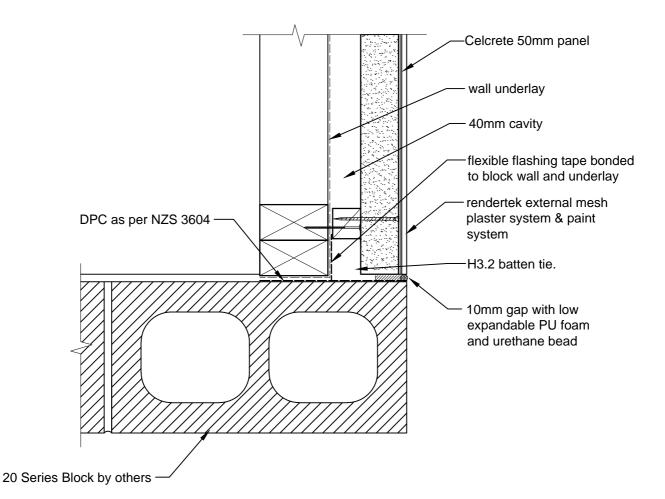

## CELCRETE PANEL / 20 SERIES BLOCK INTERNAL CORNER JUNCTION

CAD REF 19-2 SCALE 1:5