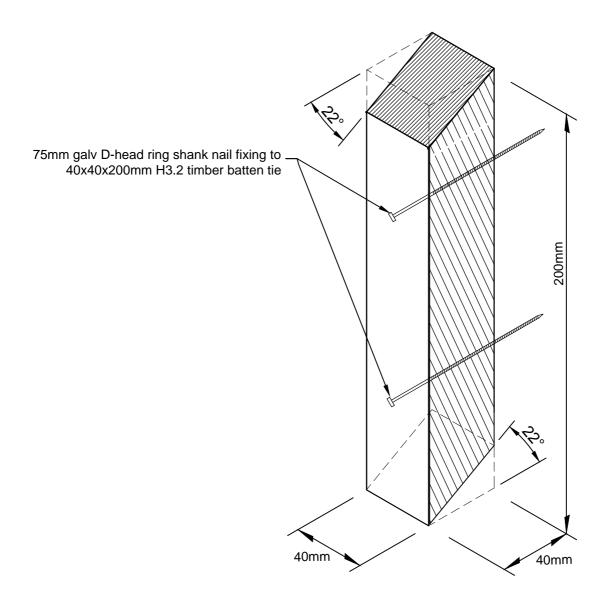

CAD REF 1-1 SCALE 1:1









CELCRETE VENT CAD REF 1-3 N.T.S.



# CELCRETE BATTEN TIES - 40mm CAVITY

H3.2 timber CAD REF 2-1 SCALE 1:10



# CELCRETE BATTEN TIES FOR 7mm PLY BRACE SHEETS

H3.2 timber CAD REF 2-2 SCALE 1:10







#### SINGLE STOREY SECTION CAD REF 3-2 SCALE 1:20





**REBATED STEP-DOWN FOOTING DETAIL** 

CAD REF 4-1 SCALE 1:5



#### OVERHANGING FOOTING DETAIL CAD REF 4-2 SCALE 1:5



NOTE: Ventilation openings to provide minimum ventilation of 1000m<sup>2</sup> per lineal metre of wall

TIMBER FLOOR DETAIL CAD REF 4-3 SCALE 1:5



## TIMBER FLOOR DETAIL CAD REF 4-4 SCALE 1:5









# CELCRETE PANEL EXTERNAL CORNER JUNCTION

CAD REF 5-1 SCALE 1:5



# CELCRETE PANEL INTERNAL CORNER JUNCTION

CAD REF 5-2 SCALE 1:5



## PLAN VIEW VERTICAL CONTROL JOINT DETAIL - MAXIMUM 8m CRS CAD REF 6-1 SCALE 1:2



# HORIZONTAL CONTROL JOINT (us