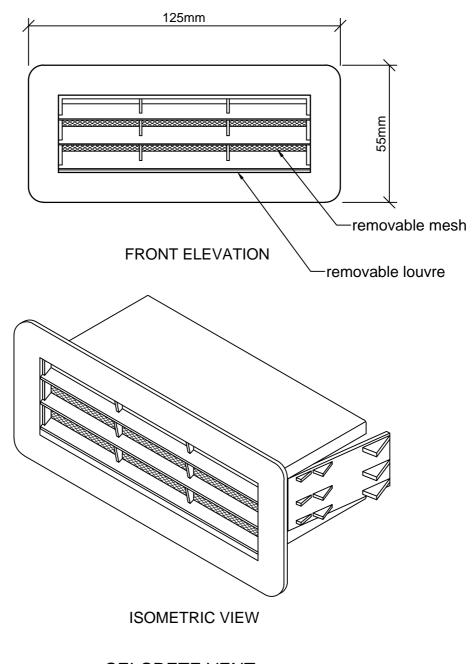

CAD REF 1-1 SCALE 1:1









CELCRETE VENT CAD REF 1-3 N.T.S.



# CELCRETE BATTEN TIES - 40mm CAVITY

H3.2 timber CAD REF 2-1 SCALE 1:10



# CELCRETE BATTEN TIES FOR 7mm PLY BRACE SHEETS

H3.2 timber CAD REF 2-2 SCALE 1:10







#### SINGLE STOREY SECTION CAD REF 3-2 SCALE 1:20





**REBATED STEP-DOWN FOOTING DETAIL** 

CAD REF 4-1 SCALE 1:5



#### OVERHANGING FOOTING DETAIL CAD REF 4-2 SCALE 1:5



NOTE: Ventilation openings to provide minimum ventilation of 1000m<sup>2</sup> per lineal metre of wall

TIMBER FLOOR DETAIL CAD REF 4-3 SCALE 1:5



## TIMBER FLOOR DETAIL CAD REF 4-4 SCALE 1:5









# CELCRETE PANEL EXTERNAL CORNER JUNCTION

CAD REF 5-1 SCALE 1:5



# CELCRETE PANEL INTERNAL CORNER JUNCTION

CAD REF 5-2 SCALE 1:5



## PLAN VIEW VERTICAL CONTROL JOINT DETAIL - MAXIMUM 8m CRS CAD REF 6-1 SCALE 1