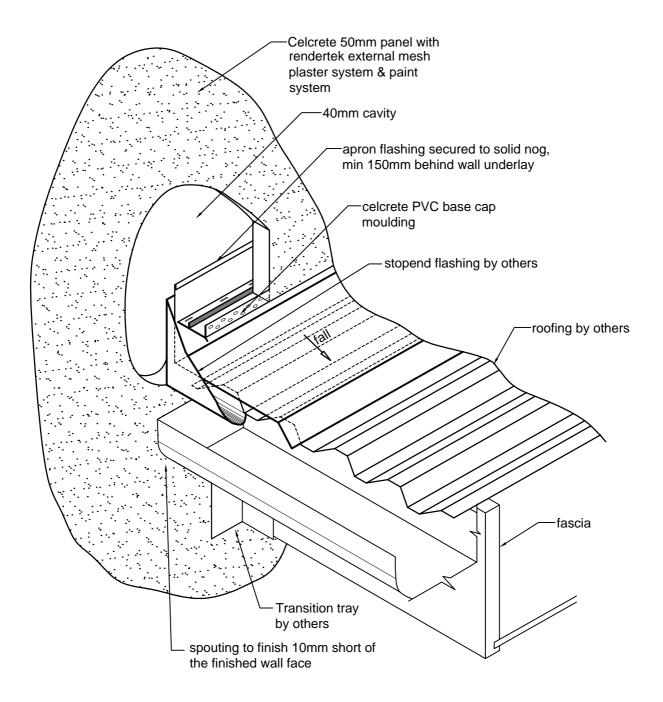

IL WHEN EXCEEDING TWO STOREYS OR 7m

> CAD REF 6-3 SCALE 1:10



# ALUMINIUM WINDOW HEAD

CAD REF 7-1-a N.T.S.



CAD REF 7-1 SCALE 1:2







ALUMINIUM WINDOW SILL WITH WINDOW SUPPORT BAR CAD REF 7-3 SCALE 1:2 Celcrete Panel



ALTERNATIVE SILL DETAIL CAD REF 7-4 SCALE 1:2



#### STANDARD DOOR SILL DETAIL CAD REF 7-5 SCALE 1:5



# TYPICAL PANEL LAYOUT AROUND WINDOWS

CAD REF 7-6 SCALE 1:25



## ROOF/ WALL JUNCTION DETAIL CAD REF 8-1 SCALE 1:5



SOFFIT EDGE DETAIL CAD REF 8-2 SCALE 1:2



# EXPOSED MONOPLANE ROOF & SOFFIT -CELCRETE PANEL JUNCTION CAD REF 8-3

SCALE 1:5



# EXPOSED MONOPLANE ROOF & SOFFIT -CELCRETE PANEL JUNCTION CAD REF 8-4 SCALE 1:5



## CELCRETE PANEL CLIPPED EAVES DETAIL CAD REF 8-5 SCALE 1:5



# CELCRETE PANEL SOFFIT EAVES JUNCTION DETAIL CAD REF 8-6 SCALE 1:5



## CELCRETE PANEL ROOF KICKOUT FLASHING CAD REF 8-7 SCALE 1:10



## ROOF/ WALL JUNCTION DETAIL CAD REF 8-8 SCALE 1:5





#### DECK BARRIER DETAIL CAD REF 9-2 SCALE 1:5





CELCRETE PANEL CORNER JUNCTION AT SOLID HANDRAIL CAD REF 9-4 SCALE 1:5

(also refer CAD REF 9-6)



CAD REF 9-5 SCALE 1:15



### CELCRETE PANEL CORNER JUNCTION WITH FIBRE CEMENT LINING AT SOLID HANDRAIL CAD REF 9-6 SCALE 1:5

(also refer CAD REF 9-4)





# PERGOLA WALL PLATE FIXING AND CELCRETE PANEL JUNCTION

CAD REF 9-8 SCALE 1:5



## PERGOLA RAFTER SUPPORT BRACKET DETAIL CAD REF 9-9 SCALE 1:5





## CELCRETE PANEL TYPICAL POST / BEAM DETAIL & CELCRETE PANEL TO GROUND DETAIL ON TIMBER POSTS

CAD REF 10-1 SCALE 1:5



Where cables penetrate cladding, a sleeve or conduit shall be provided and sealed into the Cel