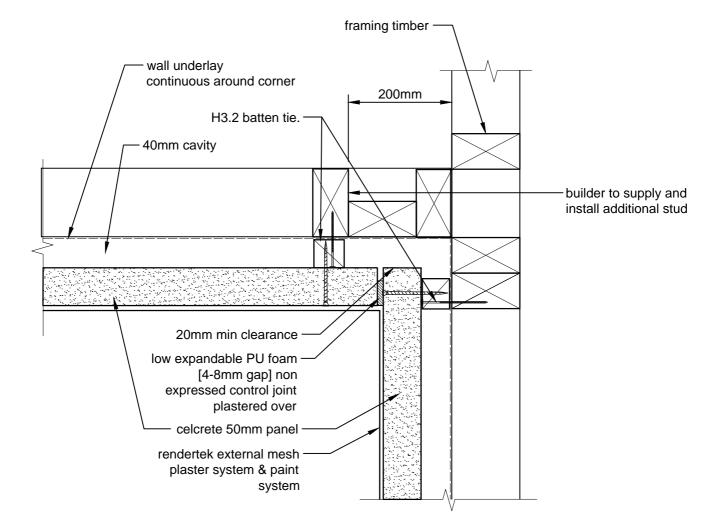

CAD REF 1-1 SCALE 1:1









CELCRETE VENT CAD REF 1-3 N.T.S.



# CELCRETE BATTEN TIES - 40mm CAVITY

H3.2 timber CAD REF 2-1 SCALE 1:10



# CELCRETE BATTEN TIES FOR 7mm PLY BRACE SHEETS

H3.2 timber CAD REF 2-2 SCALE 1:10







#### SINGLE STOREY SECTION CAD REF 3-2 SCALE 1:20





**REBATED STEP-DOWN FOOTING DETAIL** 

CAD REF 4-1 SCALE 1:5



#### OVERHANGING FOOTING DETAIL CAD REF 4-2 SCALE 1:5



NOTE: Ventilation openings to provide minimum ventilation of 1000m<sup>2</sup> per lineal metre of wall

TIMBER FLOOR DETAIL CAD REF 4-3 SCALE 1:5



## TIMBER FLOOR DETAIL CAD REF 4-4 SCALE 1:5









# CELCRETE PANEL EXTERNAL CORNER JUNCTION

CAD REF 5-1 SCALE 1:5



# CELCRETE PANEL INTERNAL CORNER JUNCTION

CAD REF 5-2 SCALE 1:5



## PLAN VIEW VERTICAL CONTROL JOINT DETAIL - MAXIMUM 8m CRS CAD REF 6-1 SCALE 1:2



# HORIZONTAL CONTROL JOINT (used where timber joists are not seasoned)

CAD REF 6-2 SCALE 1:20



INTER-STOREY JOINT DETAIL WHEN EXCEEDING TWO STOREYS OR 7m

> CAD REF 6-3 SCALE 1:10



# ALUMINIUM WINDOW HEAD

CAD REF 7-1-a N.T.S.



CAD REF 7-1 SCALE 1:2







ALUMINIUM WINDOW SILL WITH WINDOW SUPPORT BAR CAD REF 7-3 SCALE 1:2 Celcrete Panel



ALTERNATIVE SILL DETAIL CAD REF 7-4 SCALE 1:2



#### STANDARD DOOR SILL DETAIL CAD REF 7-5 SCALE 1:5



# TYPICAL PANEL LAYOUT AROUND WINDOWS

CAD REF 7-6 SCALE 1:25



## ROOF/ WALL JUNCTION DETAIL CAD REF 8-1 SCALE 1:5



SOFFIT EDGE DETAIL CAD REF 8-2 SCALE 1:2



# EXPOSED MONOPLANE ROOF &