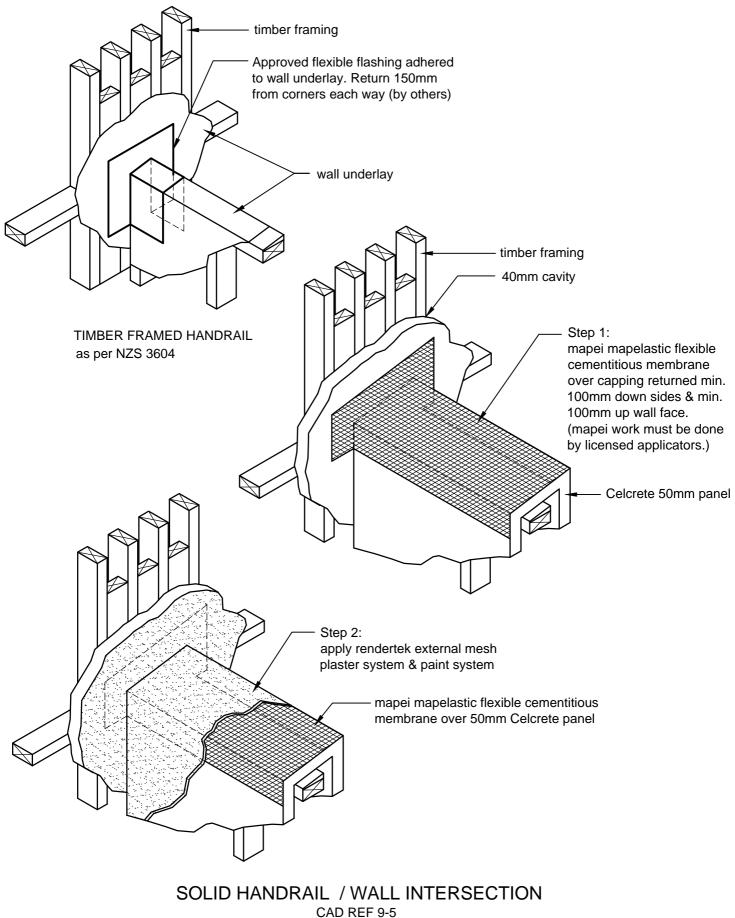

#### DECK BARRIER DETAIL CAD REF 9-2 SCALE 1:5

CELCRETE PANEL CORNER JUNCTION AT SOLID HANDRAIL CAD REF 9-4 SCALE 1:5

(also refer CAD REF 9-6)

CAD REF 9-5 SCALE 1:15

### CELCRETE PANEL CORNER JUNCTION WITH FIBRE CEMENT LINING AT SOLID HANDRAIL CAD REF 9-6 SCALE 1:5

(also refer CAD REF 9-4)