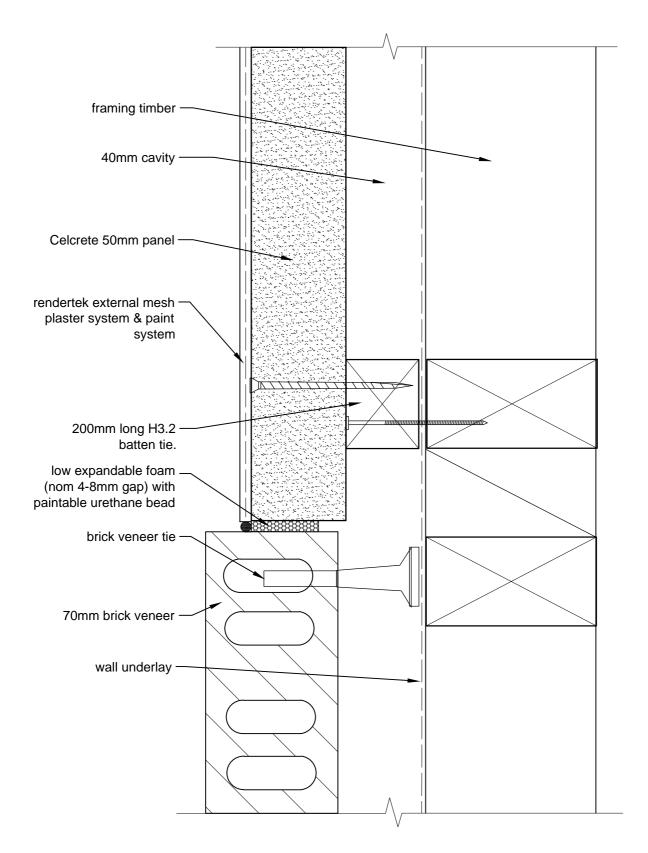

RAGE DOOR HEAD DETAIL SECTIONAL VIEW OF GARAGE DOOR-HEAD CAD REF 13-1 SCALE 1:2



#### STD TIMBER JAMB GARAGE DOOR DETAIL PLAN VIEW OF JAMB CAD REF 13-2 SCALE 1:2



PLAN VIEW CELCRETE - CAVITY - ABUTTING HORIZONTAL TIMBER WEATHERBOARDS CAD REF 14-1 SCALE 1:2 Celcrete



PLAN VIEW CELCRETE PANEL EXTERNAL CORNER JUNCTION WITH HORIZONTAL TIMBER WEATHERBOARDS CAD REF 14-2 SCALE 1:2



PLAN VIEW CELCRETE PANEL INTERNAL CORNER JUNCTION WITH HORIZONTAL TIMBER WEATHERBOARDS CAD REF 14-3 SCALE 1:2 Celcrete Par







PLAN VIEW CELCRETE - CAVITY - ABUTTING HORIZONTAL CORRUGATED STEEL CAD REF 16-1 SCALE 1:2 Celcrete Panel Veneer System Issue Date: Sept 2012



#### CELCRETE PLANKING JUNCTION CAD REF 17-1 SCALE 1:2







## BRICK VENEER BELOW CELCRETE PANEL VENEER JUNCTION

CAD REF 18-1 SCALE 1:2



## BRICK VENEER ABUTTING CELCRETE PANEL JUNCTION

CAD REF 18-2 SCALE 1:2



## CELCRETE PANEL /BRICK INTERNAL CORNER JUNCTION CAD REF 18-3 SCALE 1:5



## CELCRETE PANEL / BRICK VENEER EXTERNAL CORNER JUNCTION

CAD REF 18-4 SCALE 1:5



CELCRETE PANEL / CONCRETE BLOCK VERTICAL JUNCTION DETAIL CAD REF 19-1 SCALE 1:2



## CELCRETE PANEL / 20 SERIES BLOCK INTERNAL CORNER JUNCTION

CAD REF 19-2 SCALE 1:5



## CELCRETE PANEL / 20 SERIES BLOCK EXTERNAL CORNER JUNCTION

CAD REF 19-3 SCALE 1:5