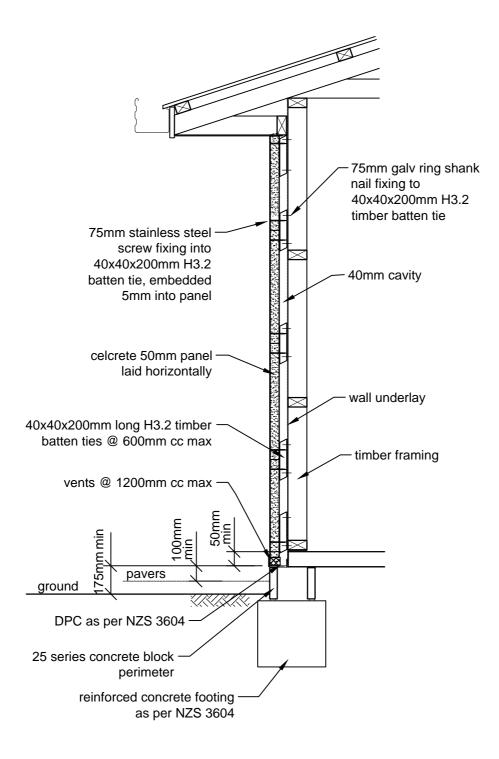

# CELCRETE BATTEN TIES - 40mm CAVITY

H3.2 timber CAD REF 2-1 SCALE 1:10

#### OVERHANGING FOOTING DETAIL CAD REF 4-2 SCALE 1:5

NOTE: Ventilation openings to provide minimum ventilation of 1000m<sup>2</sup> per lineal metre of wall

TIMBER FLOOR DETAIL CAD REF 4-3 SCALE 1:5