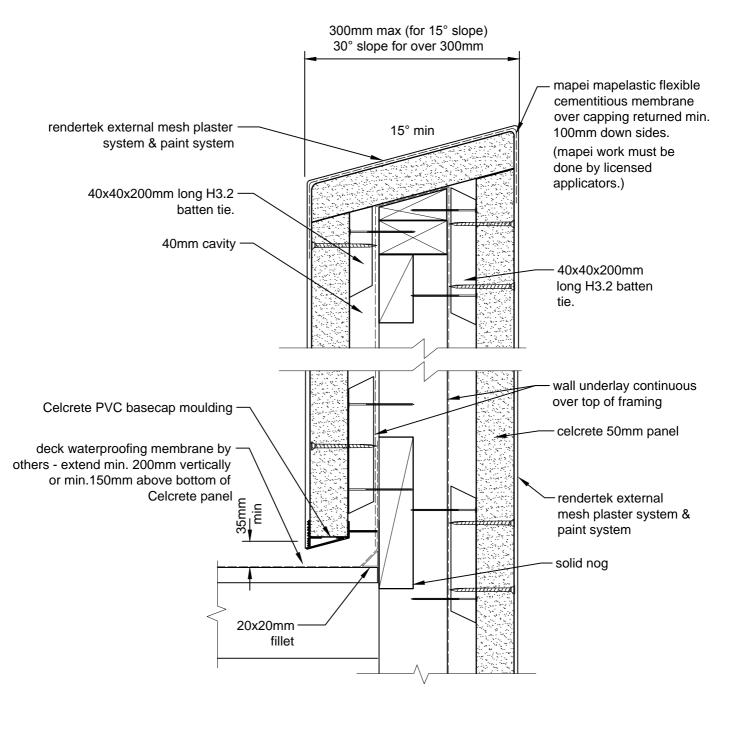

#### DECK BARRIER DETAIL CAD REF 9-2 SCALE 1:5

CELCRETE PANEL CORNER JUNCTION AT SOLID HANDRAIL CAD REF 9-4 SCALE 1:5

(also refer CAD REF 9-6)

CAD REF 9-5 SCALE 1:15