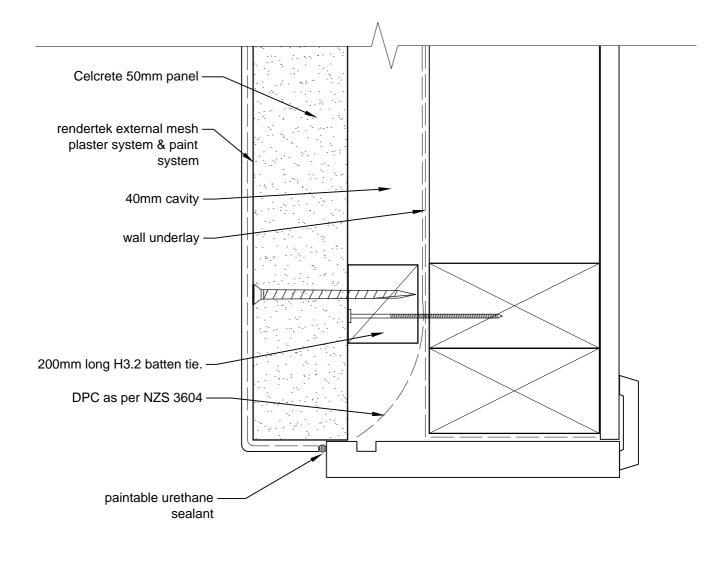

#### STD TIMBER JAMB GARAGE DOOR DETAIL PLAN VIEW OF JAMB CAD REF 13-2 SCALE 1:2

PLAN VIEW CELCRETE - CAVITY - ABUTTING HORIZONTAL TIMBER WEATHERBOARDS CAD REF 14-1 SCALE 1:2 Celcrete

PLAN VIEW CELCRETE PANEL EXTERNAL CORNER JUNCTION WITH HORIZONTAL TIMBER WEATHERBOARDS CAD REF 14-2 SCALE 1:2