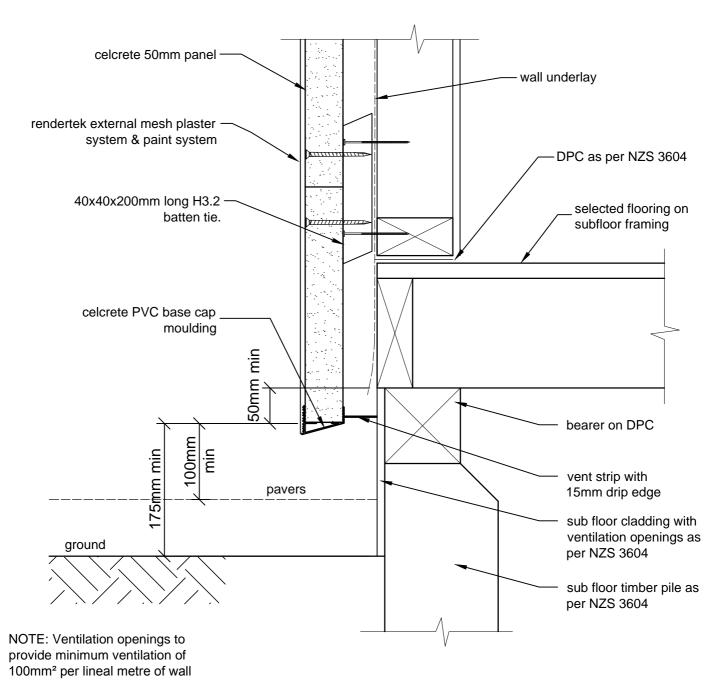

#### OVERHANGING FOOTING DETAIL CAD REF 4-2 SCALE 1:5

NOTE: Ventilation openings to provide minimum ventilation of 1000m<sup>2</sup> per lineal metre of wall

TIMBER FLOOR DETAIL CAD REF 4-3 SCALE 1:5

## TIMBER FLOOR DETAIL CAD REF 4-4 SCALE 1:5