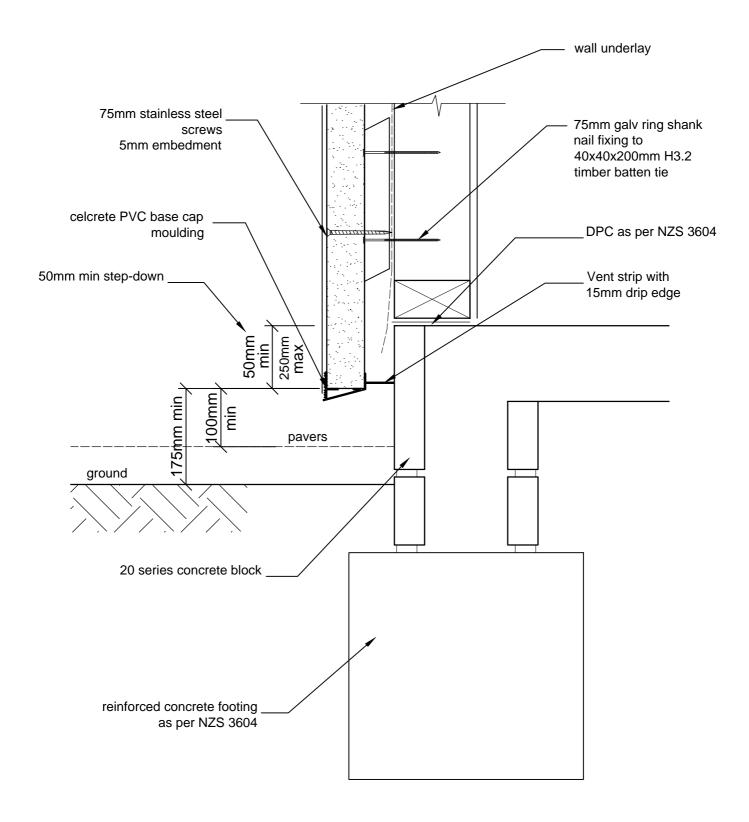

#### SINGLE STOREY SECTION CAD REF 3-2 SCALE 1:20

**REBATED STEP-DOWN FOOTING DETAIL** 

CAD REF 4-1 SCALE 1:5