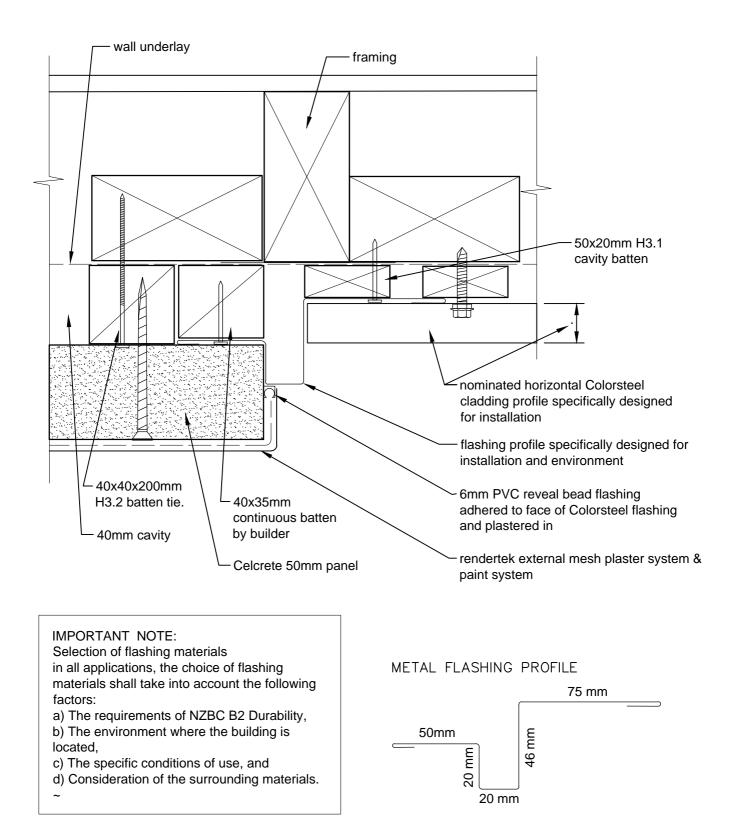

ALL CLADDINGS FOR PIPES

[Where possible, provide outwards fall to pipework for water run-off] CAD REF 11-1 SCALE 1:2



#### PENETRATION THROUGH CELCRETE WALL CLADDINGS FOR METER BOXES CAD REF 11-2 SCALE 1:5 & 1:10



#### PARAPET CAPPING DETAIL CAD REF 12-1 SCALE 1:5



### TIMBER GARAGE DOOR HEAD DETAIL SECTIONAL VIEW OF GARAGE DOOR-HEAD CAD REF 13-1 SCALE 1:2



#### STD TIMBER JAMB GARAGE DOOR DETAIL PLAN VIEW OF JAMB CAD REF 13-2 SCALE 1:2



PLAN VIEW CELCRETE - CAVITY - ABUTTING HORIZONTAL TIMBER WEATHERBOARDS CAD REF 14-1 SCALE 1:2 Celcrete



PLAN VIEW CELCRETE PANEL EXTERNAL CORNER JUNCTION WITH HORIZONTAL TIMBER WEATHERBOARDS CAD REF 14-2 SCALE 1:2



PLAN VIEW CELCRETE PANEL INTERNAL CORNER JUNCTION WITH HORIZONTAL TIMBER WEATHERBOARDS CAD REF 14-3 SCALE 1:2 Celcrete Par







PLAN VIEW CELCRETE - CAVITY - ABUTTING HORIZONTAL CORRUGATED STEEL CAD REF 16-1 SCALE 1:2 Celcrete Panel Veneer System Issue Date: Sept 2012



#### CELCRETE PLANKING JUNCTION CAD REF 17-1 SCALE 1:2







## BRICK VENEER BELOW CELCRETE PANEL VENEER JUNCTION

CAD REF 18-1 SCALE 1:2



## BRICK VENEER ABUTTING CELCRETE PANEL JUNCTION

CAD REF 18-2 SCALE 1:2



## CELCRETE PANEL /BRICK INTERNAL CORNER JUNCTION CAD REF 18-3 SCALE 1:5



## CELCRETE PANEL / BRICK VENEER EXTERNAL CORNER JUNCTION

CAD REF 18-4 SCALE 1:5



CELCRETE PANEL / CONCRETE BLOCK VERTICAL JUNCTION DETAIL CAD REF 19-1 SCALE 1:2



## CELCRETE PANEL / 20 SERIES BLOCK INTERNAL CORNER JUNCTION

CAD REF 19-2 SCALE 1:5



## CELCRETE PANEL / 20 SERIES BLOCK EXTERNAL CORNER JUNCTION

CAD REF 19-3 SCALE 1:5