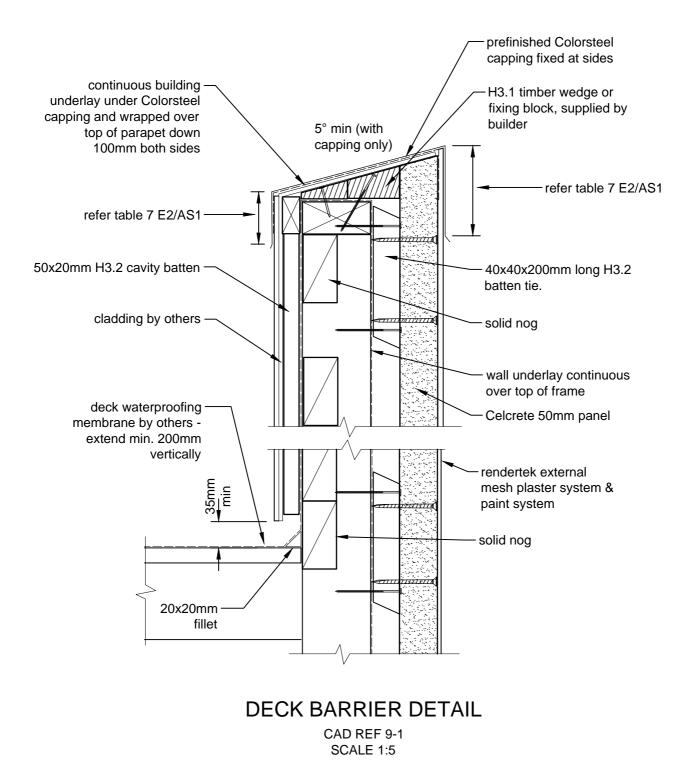

#### DECK BARRIER DETAIL CAD REF 9-2 SCALE 1:5

CELCRETE PANEL CORNER JUNCTION AT SOLID HANDRAIL CAD REF 9-4 SCALE 1:5

(also refer CAD REF 9-6)

CAD REF 9-5 SCALE 1:15