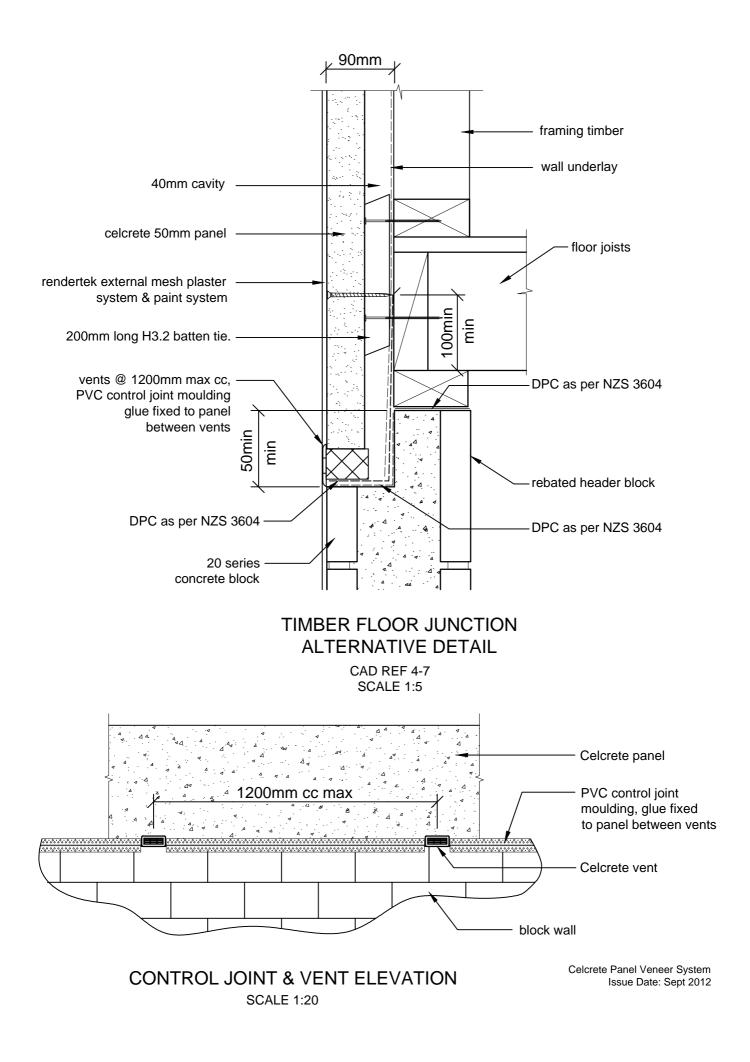

CAD REF 1-1 SCALE 1:1









CELCRETE VENT CAD REF 1-3 N.T.S.



# CELCRETE BATTEN TIES - 40mm CAVITY

H3.2 timber CAD REF 2-1 SCALE 1:10



# CELCRETE BATTEN TIES FOR 7mm PLY BRACE SHEETS

H3.2 timber CAD REF 2-2 SCALE 1:10







#### SINGLE STOREY SECTION CAD REF 3-2 SCALE 1:20





**REBATED STEP-DOWN FOOTING DETAIL** 

CAD REF 4-1 SCALE 1:5



#### OVERHANGING FOOTING DETAIL CAD REF 4-2 SCALE 1:5



NOTE: Ventilation openings to provide minimum ventilation of 1000m<sup>2</sup> per lineal metre of wall

TIMBER FLOOR DETAIL CAD REF 4-3 SCALE 1:5



## TIMBER FLOOR DETAIL CAD REF 4-4 SCALE 1:5









# CELCRETE PANEL EXTERNAL CORNER JUNCTION

CAD REF 5-1 SCALE 1:5



# CELCRETE PANEL INTERNAL CORNER JUNCTION

CAD REF 5-2 SCALE 1:5



## PLAN VIEW VERTICAL CONTROL JOINT DETAIL - MAXIMUM 8m CRS CAD REF 6-1 SCALE 1:2



# HORIZONTAL CONTROL JOINT (used where timber joists are not seasoned)

CAD REF 6-2 SCALE 1:20



INTER-STOREY JOINT DETAIL WHEN EXCEEDING TWO STOREYS OR 7m

> CAD REF 6-3 SCALE 1:10



# ALUMINIUM WINDOW HEAD

CAD REF 7-1-a N.T.S.



CAD REF 7-1 SCALE 1:2







ALUMINIUM WINDOW SILL WITH WINDOW SUPPORT BAR CAD REF 7-3 SCALE 1:2 Celcrete Panel



ALTERNATIVE SILL DETAIL CAD REF 7-4 SCALE 1:2



#### STANDARD DOOR SILL DETAIL CAD REF 7-5 SCALE 1:5



# TYPICAL PANEL LAYOUT AROUND WINDOWS

CAD REF 7-6 SCALE 1:25



## ROOF/ WALL JUNCTION DETAIL CAD REF 8-1 SCALE 1:5