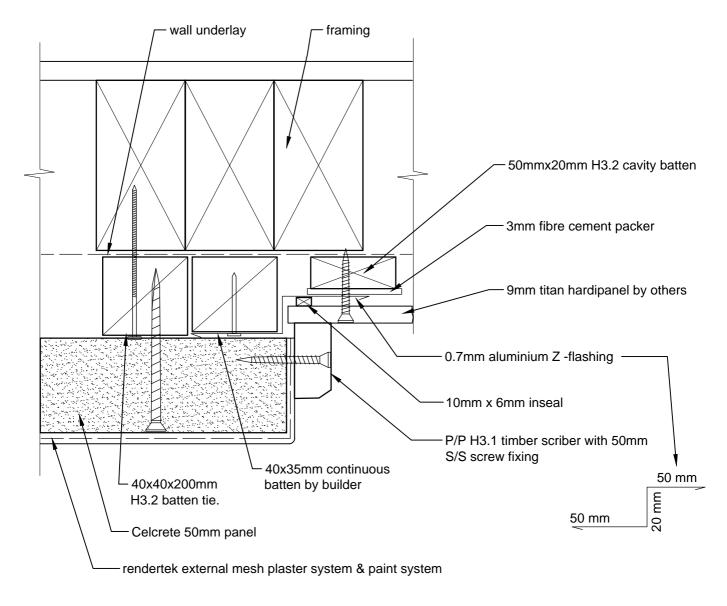

TE WALL CLADDINGS FOR PIPES

[Where possible, provide outwards fall to pipework for water run-off] CAD REF 11-1 SCALE 1:2



#### PENETRATION THROUGH CELCRETE WALL CLADDINGS FOR METER BOXES CAD REF 11-2 SCALE 1:5 & 1:10



#### PARAPET CAPPING DETAIL CAD REF 12-1 SCALE 1:5



### TIMBER GARAGE DOOR HEAD DETAIL SECTIONAL VIEW OF GARAGE DOOR-HEAD CAD REF 13-1 SCALE 1:2



#### STD TIMBER JAMB GARAGE DOOR DETAIL PLAN VIEW OF JAMB CAD REF 13-2 SCALE 1:2



PLAN VIEW CELCRETE - CAVITY - ABUTTING HORIZONTAL TIMBER WEATHERBOARDS CAD REF 14-1 SCALE 1:2 Celcrete



PLAN VIEW CELCRETE PANEL EXTERNAL CORNER JUNCTION WITH HORIZONTAL TIMBER WEATHERBOARDS CAD REF 14-2 SCALE 1:2



PLAN VIEW CELCRETE PANEL INTERNAL CORNER JUNCTION WITH HORIZONTAL TIMBER WEATHERBOARDS CAD REF 14-3 SCALE 1:2 Celcrete Par







PLAN VIEW CELCRETE - CAVITY - ABUTTING HORIZONTAL CORRUGATED STEEL CAD REF 16-1 SCALE 1:2 Celcrete Panel Veneer System Issue Date: Sept 2012



#### CELCRETE PLANKING JUNCTION CAD REF 17-1 SCALE 1:2







## BRICK VENEER BELOW CELCRETE PANEL VENEER JUNCTION

CAD REF 18-1 SCALE 1:2



## BRICK VENEER ABUTTING CELCRETE PANEL JUNCTION

CAD REF 18-2 SCALE 1:2



## CELCRETE PANEL /BRICK INTERNAL CORNER JUNCTION CAD REF 18-3 SCALE 1:5



## CELCRETE PANEL / BRICK VENEER EXTERNAL CORNER JUNCTION

CAD REF 18-4 SCALE 1:5



CELCRETE PANEL / CONCRETE BLOCK VERTICAL JUNCTION DETAIL CAD REF 19-1 SCALE 1:2



## CELCRETE PANEL / 20 SERIES BLOCK INTERNAL CORNER JUNCTION

CAD REF 19-2 SCALE 1:5



## CELCRETE PANEL / 20 SERIES BLOCK EXTERNAL CORNER JUNCTION

CAD REF 19-3 SCALE 1:5