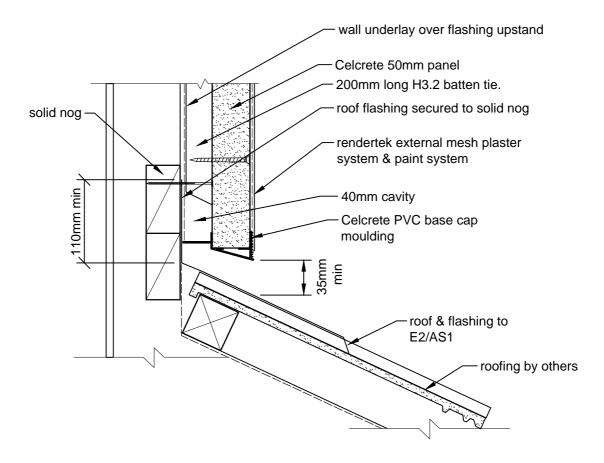

1:5



## TIMBER FLOOR DETAIL CAD REF 4-4 SCALE 1:5









# CELCRETE PANEL EXTERNAL CORNER JUNCTION

CAD REF 5-1 SCALE 1:5



# CELCRETE PANEL INTERNAL CORNER JUNCTION

CAD REF 5-2 SCALE 1:5



## PLAN VIEW VERTICAL CONTROL JOINT DETAIL - MAXIMUM 8m CRS CAD REF 6-1 SCALE 1:2



# HORIZONTAL CONTROL JOINT (used where timber joists are not seasoned)

CAD REF 6-2 SCALE 1:20



INTER-STOREY JOINT DETAIL WHEN EXCEEDING TWO STOREYS OR 7m

> CAD REF 6-3 SCALE 1:10



# ALUMINIUM WINDOW HEAD

CAD REF 7-1-a N.T.S.



CAD REF 7-1 SCALE 1:2







ALUMINIUM WINDOW SILL WITH WINDOW SUPPORT BAR CAD REF 7-3 SCALE 1:2 Celcrete Panel



ALTERNATIVE SILL DETAIL CAD REF 7-4 SCALE 1:2



#### STANDARD DOOR SILL DETAIL CAD REF 7-5 SCALE 1:5



# TYPICAL PANEL LAYOUT AROUND WINDOWS

CAD REF 7-6 SCALE 1:25



## ROOF/ WALL JUNCTION DETAIL CAD REF 8-1 SCALE 1:5



SOFFIT EDGE DETAIL CAD REF 8-2 SCALE 1:2



# EXPOSED MONOPLANE ROOF & SOFFIT -CELCRETE PANEL JUNCTION CAD REF 8-3

SCALE 1:5



# EXPOSED MONOPLANE ROOF & SOFFIT -CELCRETE PANEL JUNCTION CAD REF 8-4 SCALE 1:5



## CELCRETE PANEL CLIPPED EAVES DETAIL CAD REF 8-5 SCALE 1:5



# CELCRETE PANEL SOFFIT EAVES JUNCTION DETAIL CAD REF 8-6 SCALE 1:5



## CELCRETE PANEL ROOF KICKOUT FLASHING CAD REF 8-7 SCALE 1:10



## ROOF/ WALL JUNCTION DETAIL CAD REF 8-8 SCALE 1:5





#### DECK BARRIER DETAIL CAD REF 9-2 SCALE 1:5





CELCRETE PANEL CORNER JUNCTION AT SOLID HANDRAIL CAD REF 9-4 SCALE 1:5

(also refer CAD REF 9-6)



CAD REF 9-5 SCALE 1:15



### CELCRETE PANEL CORNER JUNCTION WITH FIBRE CEMENT LINING AT SOLID HANDRAIL CAD REF 9-6 SCAL