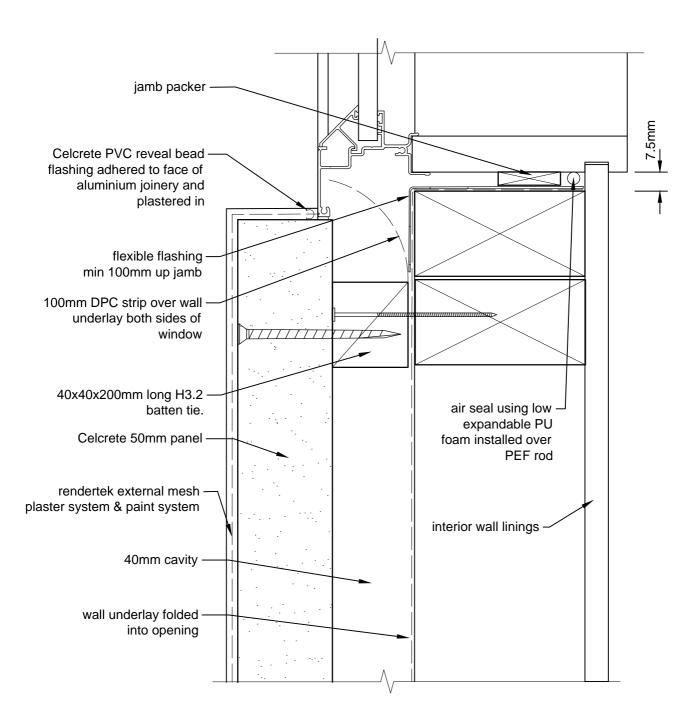

# ALUMINIUM WINDOW HEAD

CAD REF 7-1-a N.T.S.

CAD REF 7-1 SCALE 1:2

ALUMINIUM WINDOW SILL WITH WINDOW SUPPORT BAR CAD REF 7-3 SCALE 1:2 Celcrete Panel

ALTERNATIVE SILL DETAIL CAD REF 7-4 SCALE 1:2