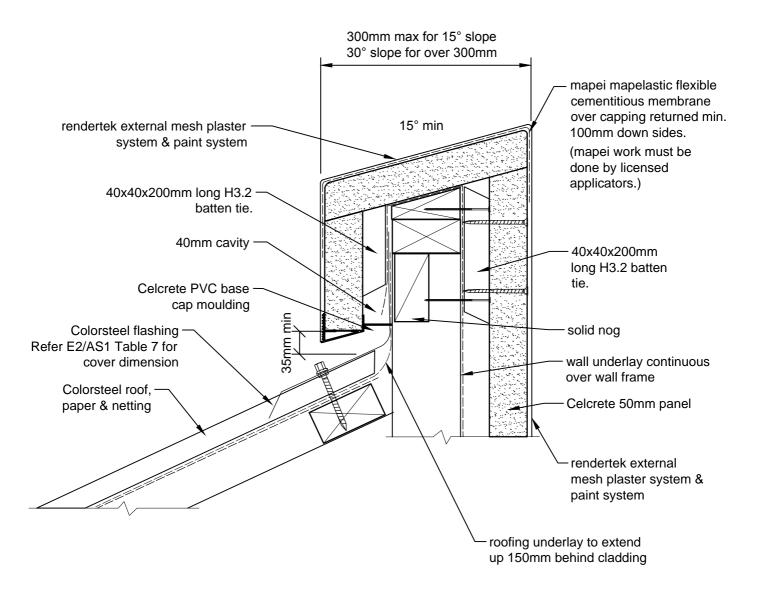

T SOLID HANDRAIL CAD REF 9-6 SCALE 1:5

(also refer CAD REF 9-4)





# PERGOLA WALL PLATE FIXING AND CELCRETE PANEL JUNCTION

CAD REF 9-8 SCALE 1:5



## PERGOLA RAFTER SUPPORT BRACKET DETAIL CAD REF 9-9 SCALE 1:5





## CELCRETE PANEL TYPICAL POST / BEAM DETAIL & CELCRETE PANEL TO GROUND DETAIL ON TIMBER POSTS

CAD REF 10-1 SCALE 1:5



Where cables penetrate cladding, a sleeve or conduit shall be provided and sealed into the Celcrete 50mm panel system. All wires that pass through a conduit shall be sealed into position inside the conduit.

## PENETRATION THROUGH CELCRETE WALL CLADDINGS FOR PIPES

[Where possible, provide outwards fall to pipework for water run-off] CAD REF 11-1 SCALE 1:2



#### PENETRATION THROUGH CELCRETE WALL CLADDINGS FOR METER BOXES CAD REF 11-2 SCALE 1:5 & 1:10



#### PARAPET CAPPING DETAIL CAD REF 12-1 SCALE 1:5



### TIMBER GARAGE DOOR HEAD DETAIL SECTIONAL VIEW OF GARAGE DOOR-HEAD CAD REF 13-1 SCALE 1:2



#### STD TIMBER JAMB GARAGE DOOR DETAIL PLAN VIEW OF JAMB CAD REF 13-2 SCALE 1:2



PLAN VIEW CELCRETE - CAVITY - ABUTTING HORIZONTAL TIMBER WEATHERBOARDS CAD REF 14-1 SCALE 1:2 Celcrete



PLAN VIEW CELCRETE PANEL EXTERNAL CORNER JUNCTION WITH HORIZONTAL TIMBER WEATHERBOARDS CAD REF 14-2 SCALE 1:2



PLAN VIEW CELCRETE PANEL INTERNAL CORNER JUNCTION WITH HORIZONTAL TIMBER WEATHERBOARDS CAD REF 14-3 SCALE 1:2 Celcrete Par







PLAN VIEW CELCRETE - CAVITY - ABUTTING HORIZONTAL CORRUGATED STEEL CAD REF 16-1 SCALE 1:2 Celcrete Panel Veneer System Issue Date: Sept 2012



#### CELCRETE PLANKING JUNCTION CAD REF 17-1 SCALE 1:2







## BRICK