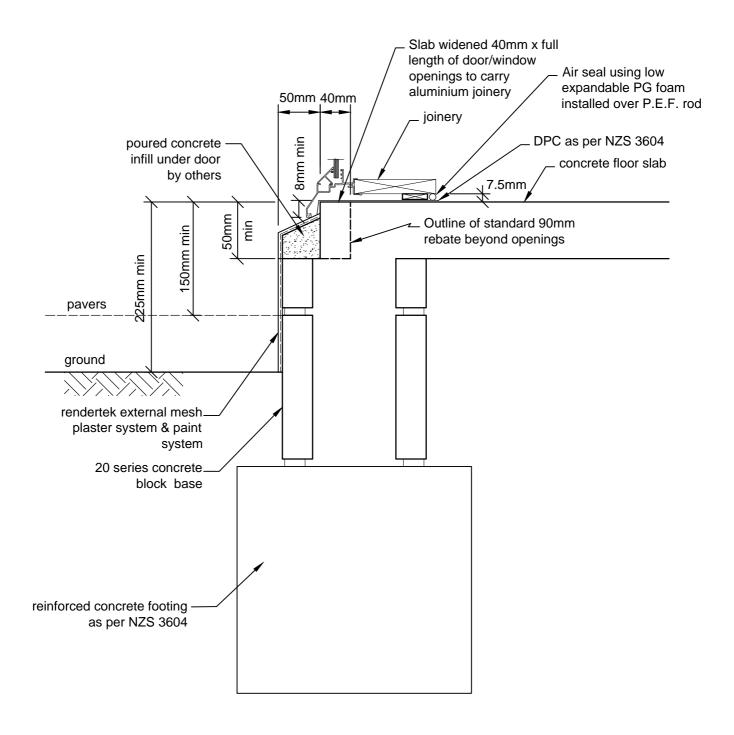

ings to provide minimum ventilation of 1000m<sup>2</sup> per lineal metre of wall

TIMBER FLOOR DETAIL CAD REF 4-3 SCALE 1:5



## TIMBER FLOOR DETAIL CAD REF 4-4 SCALE 1:5









# CELCRETE PANEL EXTERNAL CORNER JUNCTION

CAD REF 5-1 SCALE 1:5



# CELCRETE PANEL INTERNAL CORNER JUNCTION

CAD REF 5-2 SCALE 1:5



## PLAN VIEW VERTICAL CONTROL JOINT DETAIL - MAXIMUM 8m CRS CAD REF 6-1 SCALE 1:2



# HORIZONTAL CONTROL JOINT (used where timber joists are not seasoned)

CAD REF 6-2 SCALE 1:20



INTER-STOREY JOINT DETAIL WHEN EXCEEDING TWO STOREYS OR 7m

> CAD REF 6-3 SCALE 1:10



# ALUMINIUM WINDOW HEAD

CAD REF 7-1-a N.T.S.



CAD REF 7-1 SCALE 1:2







ALUMINIUM WINDOW SILL WITH WINDOW SUPPORT BAR CAD REF 7-3 SCALE 1:2 Celcrete Panel



ALTERNATIVE SILL DETAIL CAD REF 7-4 SCALE 1:2



#### STANDARD DOOR SILL DETAIL CAD REF 7-5 SCALE 1:5



# TYPICAL PANEL LAYOUT AROUND WINDOWS

CAD REF 7-6 SCALE 1:25



## ROOF/ WALL JUNCTION DETAIL CAD REF 8-1 SCALE 1:5



SOFFIT EDGE DETAIL CAD REF 8-2 SCALE 1:2



# EXPOSED MONOPLANE ROOF & SOFFIT -CELCRETE PANEL JUNCTION CAD REF 8-3

SCALE 1:5



# EXPOSED MONOPLANE ROOF & SOFFIT -CELCRETE PANEL JUNCTION CAD REF 8-4 SCALE 1:5



## CELCRETE PANEL CLIPPED EAVES DETAIL CAD REF 8-5 SCALE 1:5



# CELCRETE PANEL SOFFIT EAVES JUNCTION DETAIL CAD REF 8-6 SCALE 1:5



## CELCRETE PANEL ROOF KICKOUT FLASHING CAD REF 8-7 SCALE 1:10



## ROOF/ WALL JUNCTION DETAIL CAD REF 8-8 SCALE 1:5





#### DECK BARRIER DETAIL CAD REF 9-2 SCALE 1:5





CELCRETE PANEL CORNER JUNCTION AT SOLID HANDRAIL CAD REF 9-4 SCALE 1:5

(also refer CAD REF 9-6)