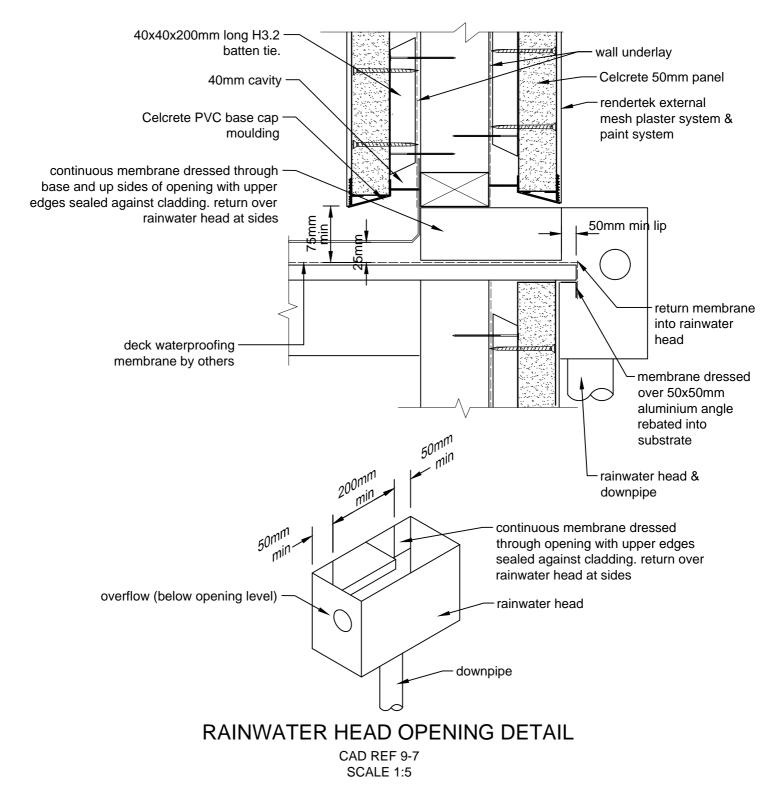

AD REF 8-1 SCALE 1:5



SOFFIT EDGE DETAIL CAD REF 8-2 SCALE 1:2



# EXPOSED MONOPLANE ROOF & SOFFIT -CELCRETE PANEL JUNCTION CAD REF 8-3

SCALE 1:5



# EXPOSED MONOPLANE ROOF & SOFFIT -CELCRETE PANEL JUNCTION CAD REF 8-4 SCALE 1:5



## CELCRETE PANEL CLIPPED EAVES DETAIL CAD REF 8-5 SCALE 1:5



# CELCRETE PANEL SOFFIT EAVES JUNCTION DETAIL CAD REF 8-6 SCALE 1:5



## CELCRETE PANEL ROOF KICKOUT FLASHING CAD REF 8-7 SCALE 1:10



## ROOF/ WALL JUNCTION DETAIL CAD REF 8-8 SCALE 1:5





#### DECK BARRIER DETAIL CAD REF 9-2 SCALE 1:5





CELCRETE PANEL CORNER JUNCTION AT SOLID HANDRAIL CAD REF 9-4 SCALE 1:5

(also refer CAD REF 9-6)



CAD REF 9-5 SCALE 1:15



### CELCRETE PANEL CORNER JUNCTION WITH FIBRE CEMENT LINING AT SOLID HANDRAIL CAD REF 9-6 SCALE 1:5

(also refer CAD REF 9-4)





# PERGOLA WALL PLATE FIXING AND CELCRETE PANEL JUNCTION

CAD REF 9-8 SCALE 1:5



## PERGOLA RAFTER SUPPORT BRACKET DETAIL CAD REF 9-9 SCALE 1:5





## CELCRETE PANEL TYPICAL POST / BEAM DETAIL & CELCRETE PANEL TO GROUND DETAIL ON TIMBER POSTS

CAD REF 10-1 SCALE 1:5



Where cables penetrate cladding, a sleeve or conduit shall be provided and sealed into the Celcrete 50mm panel system. All wires that pass through a conduit shall be sealed into position inside the conduit.

## PENETRATION THROUGH CELCRETE WALL CLADDINGS FOR PIPES

[Where possible, provide outwards fall to pipework for water run-off] CAD REF 11-1 SCALE 1:2



#### PENETRATION THROUGH CELCRETE WALL CLADDINGS FOR METER BOXES CAD REF 11-2 SCALE 1:5 & 1:10



#### PARAPET CAPPING DETAIL CAD REF 12-1 SCALE 1:5



### TIMBER