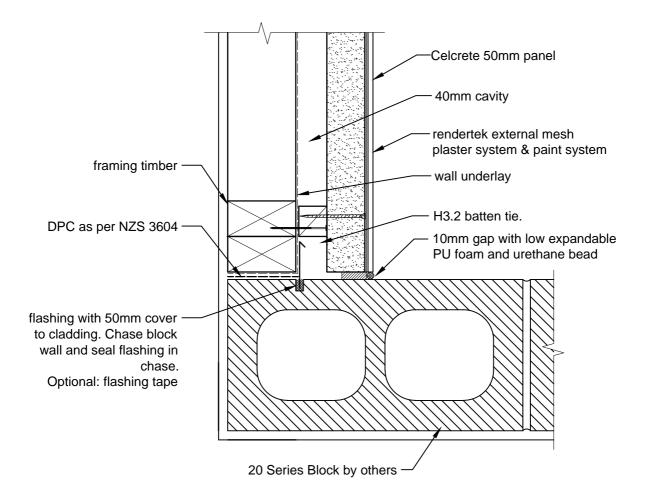

## CELCRETE PANEL / BRICK VENEER EXTERNAL CORNER JUNCTION

CAD REF 18-4 SCALE 1:5

CELCRETE PANEL / CONCRETE BLOCK VERTICAL JUNCTION DETAIL CAD REF 19-1 SCALE 1:2