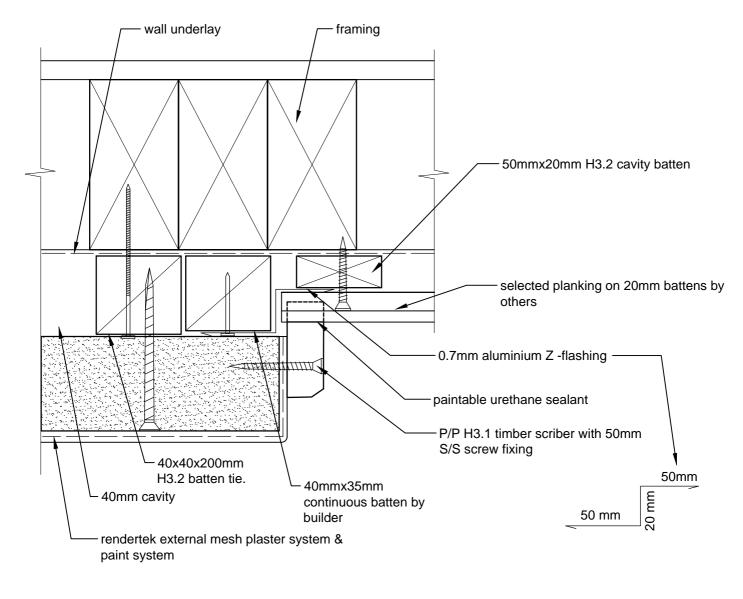

LE 1:5 & 1:10



#### PARAPET CAPPING DETAIL CAD REF 12-1 SCALE 1:5



### TIMBER GARAGE DOOR HEAD DETAIL SECTIONAL VIEW OF GARAGE DOOR-HEAD CAD REF 13-1 SCALE 1:2



#### STD TIMBER JAMB GARAGE DOOR DETAIL PLAN VIEW OF JAMB CAD REF 13-2 SCALE 1:2



PLAN VIEW CELCRETE - CAVITY - ABUTTING HORIZONTAL TIMBER WEATHERBOARDS CAD REF 14-1 SCALE 1:2 Celcrete



PLAN VIEW CELCRETE PANEL EXTERNAL CORNER JUNCTION WITH HORIZONTAL TIMBER WEATHERBOARDS CAD REF 14-2 SCALE 1:2



PLAN VIEW CELCRETE PANEL INTERNAL CORNER JUNCTION WITH HORIZONTAL TIMBER WEATHERBOARDS CAD REF 14-3 SCALE 1:2 Celcrete Par







PLAN VIEW CELCRETE - CAVITY - ABUTTING HORIZONTAL CORRUGATED STEEL CAD REF 16-1 SCALE 1:2 Celcrete Panel Veneer System Issue Date: Sept 2012



#### CELCRETE PLANKING JUNCTION CAD REF 17-1 SCALE 1:2







## BRICK VENEER BELOW CELCRETE PANEL VENEER JUNCTION

CAD REF 18-1 SCALE 1:2



## BRICK VENEER ABUTTING CELCRETE PANEL JUNCTION

CAD REF 18-2 SCALE 1:2



## CELCRETE PANEL /BRICK INTERNAL CORNER JUNCTION CAD REF 18-3 SCALE 1:5



## CELCRETE PANEL / BRICK VENEER EXTERNAL CORNER JUNCTION

CAD REF 18-4 SCALE 1:5



CELCRETE PANEL / CONCRETE BLOCK VERTICAL JUNCTION DETAIL CAD REF 19-1 SCALE 1:2



## CELCRETE PANEL / 20 SERIES BLOCK INTERNAL CORNER JUNCTION

CAD REF 19-2 SCALE 1:5



## CELCRETE PANEL / 20 SERIES BLOCK EXTERNAL CORNER JUNCTION

CAD REF 19-3 SCALE 1:5