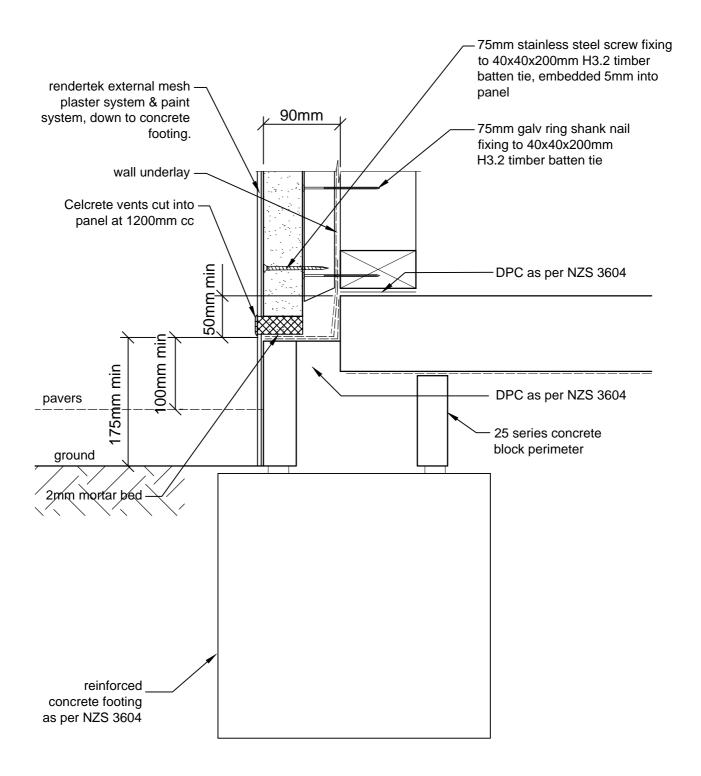

#### SINGLE STOREY SECTION CAD REF 3-2 SCALE 1:20

**REBATED STEP-DOWN FOOTING DETAIL** 

CAD REF 4-1 SCALE 1:5