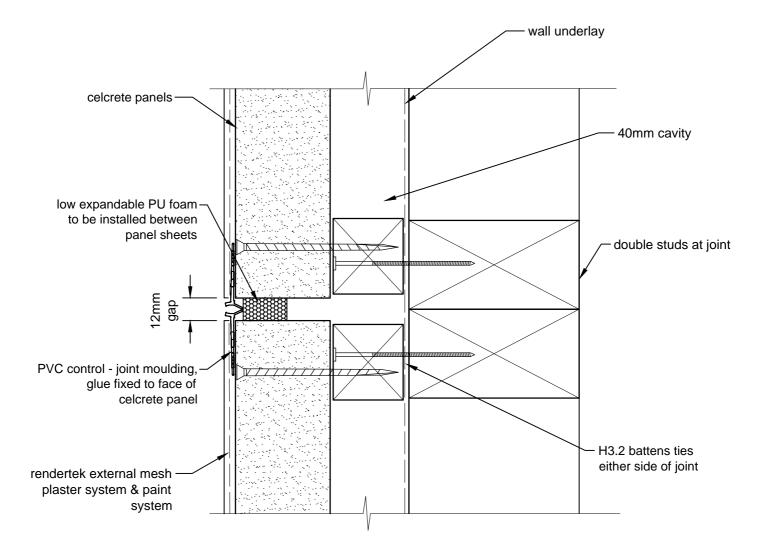

## PLAN VIEW VERTICAL CONTROL JOINT DETAIL - MAXIMUM 8m CRS CAD REF 6-1 SCALE 1:2