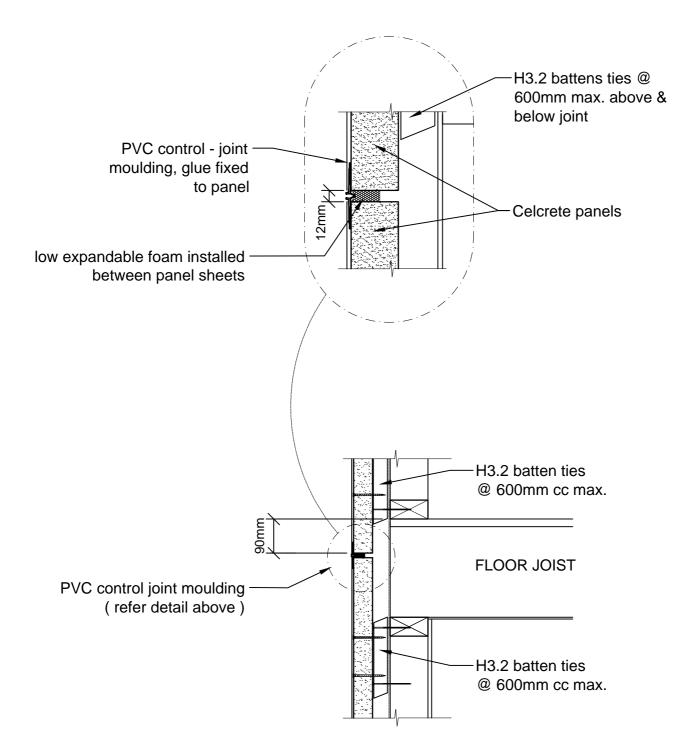

## PLAN VIEW VERTICAL CONTROL JOINT DETAIL - MAXIMUM 8m CRS CAD REF 6-1 SCALE 1:2

# HORIZONTAL CONTROL JOINT (used where timber joists are not seasoned)

CAD REF 6-2 SCALE 1:20

INTER-STOREY JOINT DETAIL WHEN EXCEEDING TWO STOREYS OR 7m

> CAD REF 6-3 SCALE 1:10