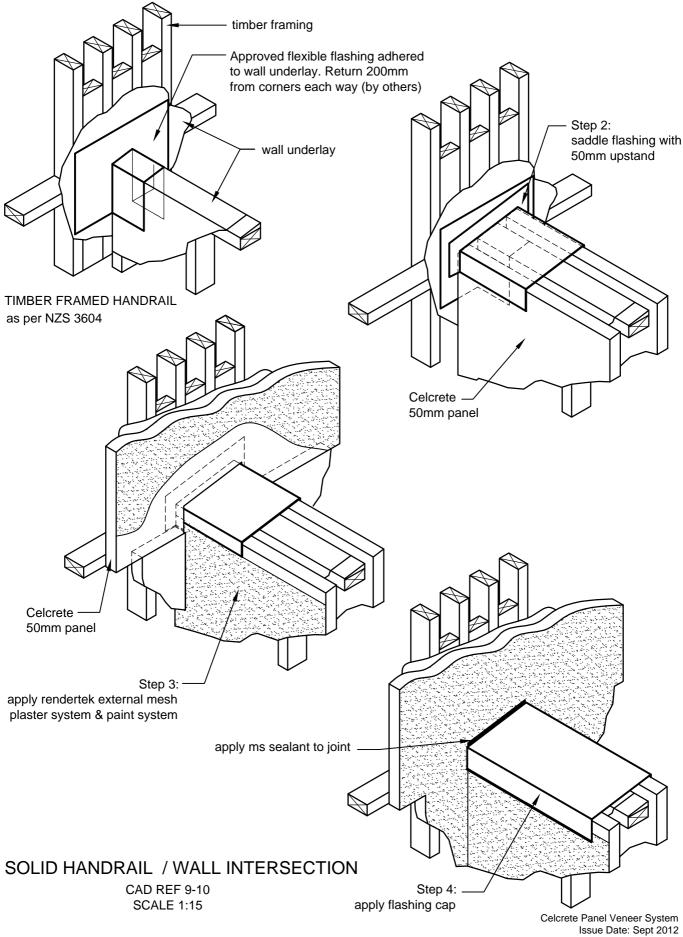

#### DECK BARRIER DETAIL CAD REF 9-2 SCALE 1:5

CELCRETE PANEL CORNER JUNCTION AT SOLID HANDRAIL CAD REF 9-4 SCALE 1:5

(also refer CAD REF 9-6)

CAD REF 9-5 SCALE 1:15

### CELCRETE PANEL CORNER JUNCTION WITH FIBRE CEMENT LINING AT SOLID HANDRAIL CAD REF 9-6 SCALE 1:5

(also refer CAD REF 9-4)