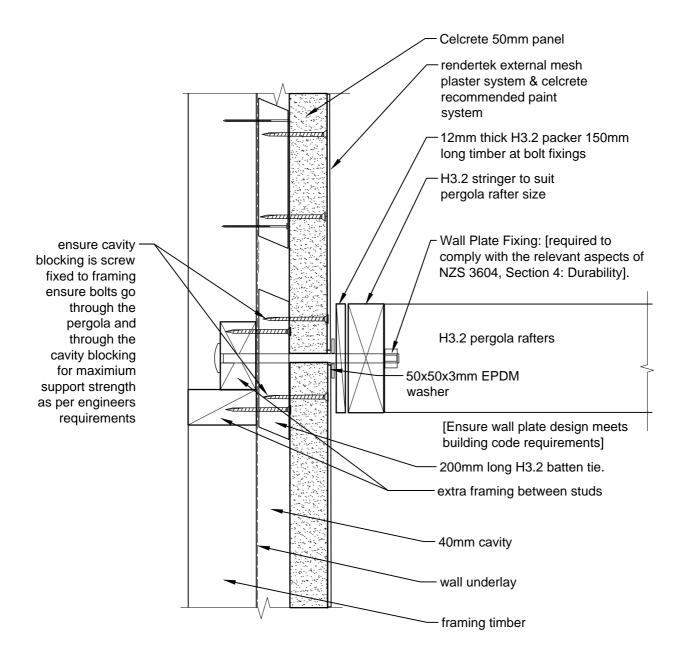

REF 8-1 SCALE 1:5



SOFFIT EDGE DETAIL CAD REF 8-2 SCALE 1:2



# EXPOSED MONOPLANE ROOF & SOFFIT -CELCRETE PANEL JUNCTION CAD REF 8-3

SCALE 1:5



# EXPOSED MONOPLANE ROOF & SOFFIT -CELCRETE PANEL JUNCTION CAD REF 8-4 SCALE 1:5



## CELCRETE PANEL CLIPPED EAVES DETAIL CAD REF 8-5 SCALE 1:5



# CELCRETE PANEL SOFFIT EAVES JUNCTION DETAIL CAD REF 8-6 SCALE 1:5



## CELCRETE PANEL ROOF KICKOUT FLASHING CAD REF 8-7 SCALE 1:10



## ROOF/ WALL JUNCTION DETAIL CAD REF 8-8 SCALE 1:5





#### DECK BARRIER DETAIL CAD REF 9-2 SCALE 1:5





CELCRETE PANEL CORNER JUNCTION AT SOLID HANDRAIL CAD REF 9-4 SCALE 1:5

(also refer CAD REF 9-6)



CAD REF 9-5 SCALE 1:15



### CELCRETE PANEL CORNER JUNCTION WITH FIBRE CEMENT LINING AT SOLID HANDRAIL CAD REF 9-6 SCALE 1:5

(also refer CAD REF 9-4)





# PERGOLA WALL PLATE FIXING AND CELCRETE PANEL JUNCTION

CAD REF 9-8 SCALE 1:5



## PERGOLA RAFTER SUPPORT BRACKET DETAIL CAD REF 9-9 SCALE 1:5





## CELCRETE PANEL TYPICAL POST / BEAM DETAIL & CELCRETE PANEL TO GROUND DETAIL ON TIMBER POSTS

CAD REF 10-1 SCALE 1:5



Where cables penetrate cladding, a sleeve or conduit shall be provided and sealed into the Celcrete 50mm panel system. All wires that pass through a conduit shall be sealed into position inside the conduit.

## PENETRATION THROUGH CELCRETE WALL CLADDINGS FOR PIPES

[Where possible, provide outwards fall to pipework for water run-off] CAD REF 11-1 SCALE 1:2



#### PENETRATION THROUGH CELCRETE WALL CLADDINGS FOR METER BOXES CAD REF 11-2 SCALE 1:5 & 1:10



#### PARAPET CAPPING DETAIL CAD REF 12-1 SCALE 1:5



### TIMBER G