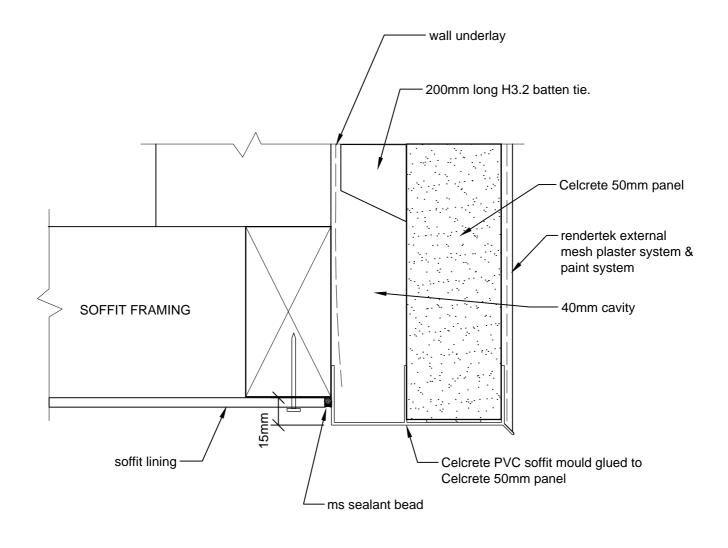

# CELCRETE PANEL EXTERNAL CORNER JUNCTION

CAD REF 5-1 SCALE 1:5



# CELCRETE PANEL INTERNAL CORNER JUNCTION

CAD REF 5-2 SCALE 1:5



## PLAN VIEW VERTICAL CONTROL JOINT DETAIL - MAXIMUM 8m CRS CAD REF 6-1 SCALE 1:2



# HORIZONTAL CONTROL JOINT (used where timber joists are not seasoned)

CAD REF 6-2 SCALE 1:20



INTER-STOREY JOINT DETAIL WHEN EXCEEDING TWO STOREYS OR 7m

> CAD REF 6-3 SCALE 1:10



# ALUMINIUM WINDOW HEAD

CAD REF 7-1-a N.T.S.



CAD REF 7-1 SCALE 1:2







ALUMINIUM WINDOW SILL WITH WINDOW SUPPORT BAR CAD REF 7-3 SCALE 1:2 Celcrete Panel



ALTERNATIVE SILL DETAIL CAD REF 7-4 SCALE 1:2



#### STANDARD DOOR SILL DETAIL CAD REF 7-5 SCALE 1:5



# TYPICAL PANEL LAYOUT AROUND WINDOWS

CAD REF 7-6 SCALE 1:25



## ROOF/ WALL JUNCTION DETAIL CAD REF 8-1 SCALE 1:5



SOFFIT EDGE DETAIL CAD REF 8-2 SCALE 1:2



# EXPOSED MONOPLANE ROOF & SOFFIT -CELCRETE PANEL JUNCTION CAD REF 8-3

SCALE 1:5



# EXPOSED MONOPLANE ROOF & SOFFIT -CELCRETE PANEL JUNCTION CAD REF 8-4 SCALE 1:5



## CELCRETE PANEL CLIPPED EAVES DETAIL CAD REF 8-5 SCALE 1:5



# CELCRETE PANEL SOFFIT EAVES JUNCTION DETAIL CAD REF 8-6 SCALE 1:5



## CELCRETE PANEL ROOF KICKOUT FLASHING CAD REF 8-7 SCALE 1:10



## ROOF/ WALL JUNCTION DETAIL CAD REF 8-8 SCALE 1:5





#### DECK BARRIER DETAIL CAD REF 9-2 SCALE 1:5





CELCRETE PANEL CORNER JUNCTION AT SOLID HANDRAIL CAD REF 9-4 SCALE 1:5

(also refer CAD REF 9-6)



CAD REF 9-5 SCALE 1:15



### CELCRETE PANEL CORNER JUNCTION WITH FIBRE CEMENT LINING AT SOLID HANDRAIL CAD REF 9-6 SCALE 1:5

(also refer CAD REF 9-4)





# PERGOLA WALL PLA