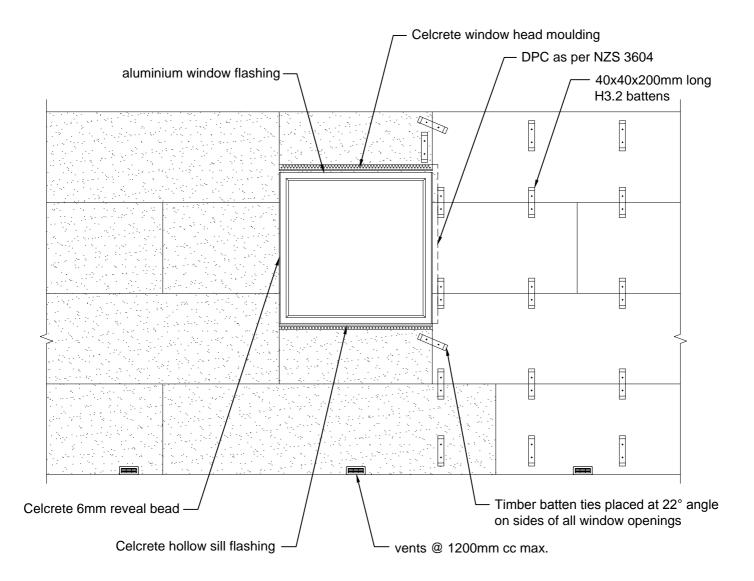

per lineal metre of wall

TIMBER FLOOR DETAIL CAD REF 4-3 SCALE 1:5



## TIMBER FLOOR DETAIL CAD REF 4-4 SCALE 1:5









# CELCRETE PANEL EXTERNAL CORNER JUNCTION

CAD REF 5-1 SCALE 1:5



# CELCRETE PANEL INTERNAL CORNER JUNCTION

CAD REF 5-2 SCALE 1:5



## PLAN VIEW VERTICAL CONTROL JOINT DETAIL - MAXIMUM 8m CRS CAD REF 6-1 SCALE 1:2



# HORIZONTAL CONTROL JOINT (used where timber joists are not seasoned)

CAD REF 6-2 SCALE 1:20



INTER-STOREY JOINT DETAIL WHEN EXCEEDING TWO STOREYS OR 7m

> CAD REF 6-3 SCALE 1:10



# ALUMINIUM WINDOW HEAD

CAD REF 7-1-a N.T.S.



CAD REF 7-1 SCALE 1:2







ALUMINIUM WINDOW SILL WITH WINDOW SUPPORT BAR CAD REF 7-3 SCALE 1:2 Celcrete Panel



ALTERNATIVE SILL DETAIL CAD REF 7-4 SCALE 1:2



#### STANDARD DOOR SILL DETAIL CAD REF 7-5 SCALE 1:5



# TYPICAL PANEL LAYOUT AROUND WINDOWS

CAD REF 7-6 SCALE 1:25



## ROOF/ WALL JUNCTION DETAIL CAD REF 8-1 SCALE 1:5



SOFFIT EDGE DETAIL CAD REF 8-2 SCALE 1:2



# EXPOSED MONOPLANE ROOF & SOFFIT -CELCRETE PANEL JUNCTION CAD REF 8-3

SCALE 1:5



# EXPOSED MONOPLANE ROOF & SOFFIT -CELCRETE PANEL JUNCTION CAD REF 8-4 SCALE 1:5



## CELCRETE PANEL CLIPPED EAVES DETAIL CAD REF 8-5 SCALE 1:5



# CELCRETE PANEL SOFFIT EAVES JUNCTION DETAIL CAD REF 8-6 SCALE 1:5



## CELCRETE PANEL ROOF KICKOUT FLASHING CAD REF 8-7 SCALE 1:10



## ROOF/ WALL JUNCTION DETAIL CAD REF 8-8 SCALE 1:5





#### DECK BARRIER DETAIL CAD REF 9-2 SCALE 1:5





CELCRETE PANEL CORNER JUNCTION AT SOLID HANDRAIL CAD REF 9-4 SCALE 1:5

(also refer CAD REF 9-6)



CAD REF 9-5 SCALE 1:15



### CELCRETE PANEL CORNER JUN